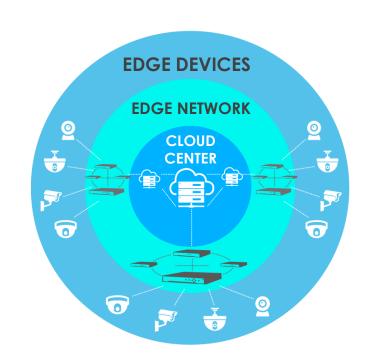

## 2018 STRATEGY | AI CLOUD

Hikvision's Al Cloud extends the Artificial Intelligence (AI) algorithm from the cloud center to an edge network and to edge devices. It's a distributed structure incorporating **Cloud Computing** and **Edge Computing**, which relieves concurrency stress on the cloud by pushing data processing to Al-enabled edge devices and edge networks with deep-learning technology.

- Edge Devices extract effective info from videos and collect various IoT data
- ➤ A group of edge devices can form an **Edge**Network to store and process data.
- ➤ The **Cloud Center** supports multi-dimensional data fusion, big data analysis and application.