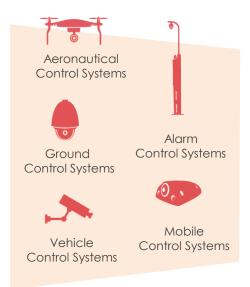

## 2018 STRATEGY | INTELLIGENT TRAFFIC SOLUTION

#### Full-Range Sensing

Human, Vehicle, Road, Cargo, Environment

Feature, Content, Behavior, Event, Status