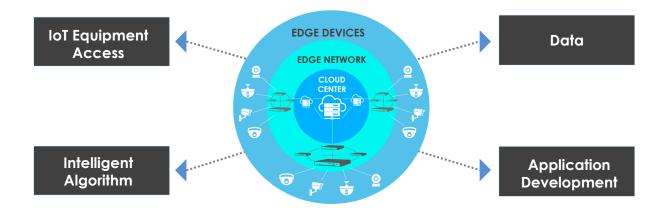

## 2018 STRATEGY | AI CLOUD

Hikvision's Al Cloud extends the Artificial Intelligence (AI) algorithm from the cloud center to an edge network and to edge devices. It's a distributed structure incorporating **Cloud Computing** and **Edge Computing**, which relieves concurrency stress on the cloud by pushing data processing to Al-enabled edge devices and edge networks with deep-learning technology.

- Edge Devices extract effective info from videos and collect various IoT data
- ➤ A group of edge devices can form an **Edge**Network to store and process data.
- ➤ The **Cloud Center** supports multi-dimensional data fusion, big data analysis and application.

## 2018 STRATEGY | AI CLOUD

Hikvision provides a full range of **AI Cloud products** from perception, storage, and computing, to data analysis, as well as comprehensive **open interfaces.** We offer intelligent industrial solutions by working with partners to develop and build AI-based ecosystems.