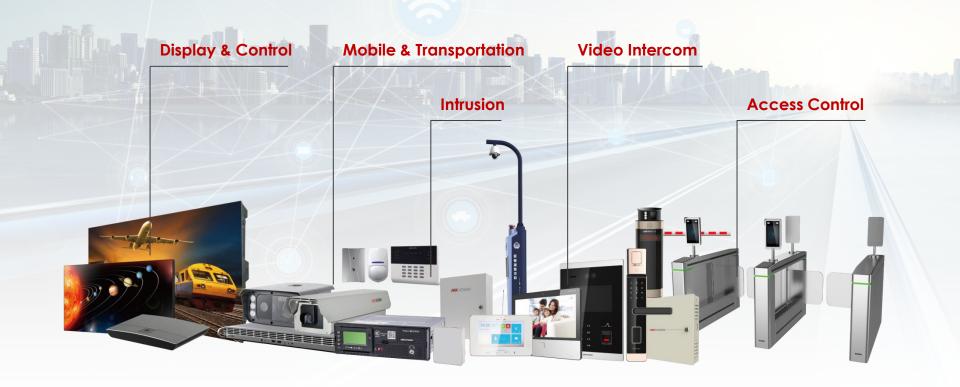

(in 2016), 6 years in a row (IHS Research)



#### #1 in A&S Security 50

Ranked No.1 in the A&S Security 50 (in 2016), 2 years in a row



7-8%

Annual revenue invested in R&D



**25,000+** 

Employees worldwide



10,000+

R&D engineers



33

International subsidiaries and branch offices



500+

Technology partners



## **HIKVISION'S HISTORY**



Deep Learning products and solutions integrated into systems around the world





## SALES GROWTH



**42.1%**Compound growth rate from 2010 to 2017.



## **CORPORATE STRUCTURE**



HIKVISION

## **CORPORATE STRUCTURE**

#### INTERNATIONAL BUSINESS CENTER



HIKVISION

Our sales and support networks have been carefully refined to serve our customers with first-rate, world-class quality.





## **CORE BUSINESS**





## **CORE BUSINESS**





## **NEW ENTERPRISES**











## 2018 STRATEGY | AI CLOUD

Hikvision's Al Cloud extends the Artificial Intelligence (AI) algorithm from the cloud center to an edge network and to edge devices. It's a distributed structure incorporating **Cloud Computing** and **Edge Computing**, which relieves concurrency stress on the cloud by pushing data processing to Al-enabled edge devices and edge networks with deep-learning technology.

- Edge Devices extract effective info from videos and collect various IoT data
- ➤ A group of edge devices can form an **Edge**Network to store and process data.
- ➤ The **Cloud Center** supports multi-dimensional data fusion, big data analysis and application.





## 2018 STRATEGY | AI CLOUD

Hikvision provides a full range of **AI Cloud products** from per