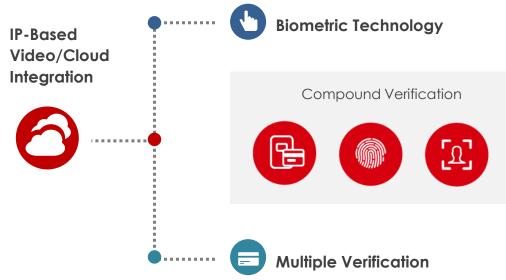

ency stress on the cloud by pushing data processing to Al-enabled edge devices and edge networks with deep-learning technology.

- Edge Devices extract effective info from videos and collect various IoT data
- ➤ A group of edge devices can form an **Edge**Network to store and process data.
- ➤ The **Cloud Center** supports multi-dimensional data fusion, big data analysis and application.





## 2018 STRATEGY | AI CLOUD

Hikvision provides a full range of **AI Cloud products** from perception, storage, and computing, to data analysis, as well as comprehensive **open interfaces.** We offer intelligent industrial solutions by working with partners to develop and build AI-based ecosystems.





## 2018 STRATEGY | VIDEO SURVEILLANCE







## 2018 STRATEGY | ACCESS CONTROL & VIDEO INTERCOM





#### **Multi-Dimensional Control Systems**





### Storage & Structuring Centers



#### **Intelligent Applications**



## 2018 STRATEGY | INTELLIGENT TRAFFIC SOLUTION

#### Full-Range Sensing

Human, Vehicle, Road, Cargo, Environment



Feature, Content, Behavior, Event, Status

#### **Cloud Integration**

Cloud Storage

Cloud Security

Cloud Analysis

**Cloud Computing** 

Cloud Service

Cloud Maintenance

#### **Extensive Applications**



Traffic Enforcement



Traffic Guidance



Traffic Signal Control



Smart City Surveillance



Expressway Management



Urban Rail Transit



Container Code Recognition





HIKVISION AS INNOVATOR AND MANUFACTURER

# R&D INVESTMENT FOR SMART INNOVATION













7-8% Of annual revenue

invested in R&D

#### \*Research Institutes

- Hangzhou, C