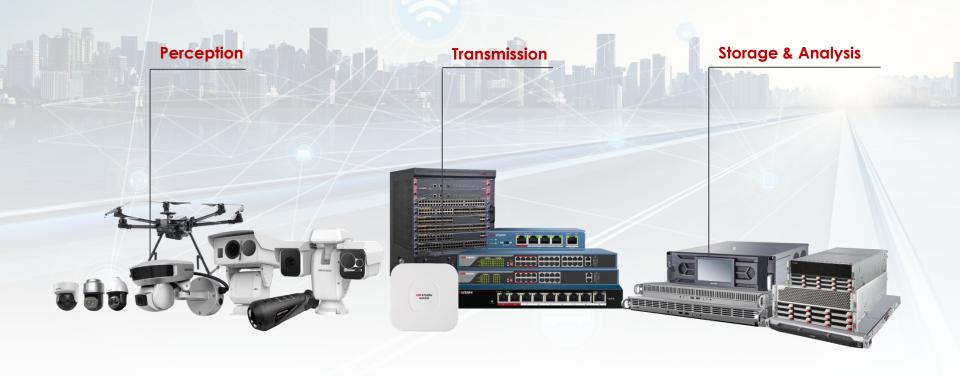

illance products provider (in 2016), 6 years in a row (IHS Research)



#### #1 in A&S Security 50

Ranked No.1 in the A&S Security 50 (in 2016), 2 years in a row



7-8%

Annual revenue invested in R&D



**25,000+** 

Employees worldwide



10,000+

R&D engineers



33

International subsidiaries and branch offices



500+

Technology partners



## **HIKVISION'S HISTORY**



Deep Learning products and solutions integrated into systems around the world





## SALES GROWTH



**42.1%**Compound growth rate from 2010 to 2017.



## **CORPORATE STRUCTURE**



HIKVISION

## **CORPORATE STRUCTURE**

#### INTERNATIONAL BUSINESS CENTER



HIKVISION

Our sales and support networks have been carefully refined to serve our customers with first-rate, world-class quality.





## **CORE BUSINESS**





## **CORE BUSINESS**





## **NEW ENTERPRISES**











## 2018 STRATEGY | AI CLOUD

Hikvision's Al Cloud extends the Artificial Intelligence (AI) algorithm from the cloud center to an edge network and to edge devices. It's a distributed structure incorporating **Cloud Computing** and **Edge Computing**, which relieves concurrency stress on the cloud by pushing data processing to Al-enabled edge devices and edge networks with deep-learning technology.

- Edge Devices extract effective info from videos and collect various IoT data
- ➤ A group of edge devices can form an **Edge**Network to store and process data.
- ➤ The **Cloud Center** supports multi-dimensional data fusion, big data analysis and application.





## 2018 STRATEGY | AI CLOUD

Hikvision provides a full range of **AI