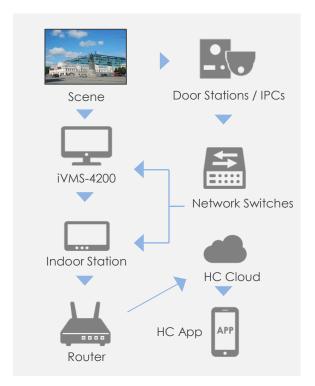

rrency stress on the cloud by pushing data processing to Al-enabled edge devices and edge networks with deep-learning technology.

- Edge Devices extract effective info from videos and collect various IoT data
- ➤ A group of edge devices can form an **Edge**Network to store and process data.
- ➤ The **Cloud Center** supports multi-dimensional data fusion, big data analysis and application.





## 2018 STRATEGY | AI CLOUD

Hikvision provides a full range of **AI Cloud products** from perception, storage, and computing, to data analysis, as well as comprehensive **open interfaces.** We offer intelligent industrial solutions by working with partners to develop and build AI-based ecosystems.





## 2018 STRATEGY | VIDEO SURVEILLANCE







## 2018 STRATEGY | ACCESS CONTROL & VIDEO INTERCOM





#### **Multi-Dimensional Control Systems**





### Storage & Structuring Centers



#### **Intelligent Applications**



## 2018 STRATEGY | INTELLIGENT TRAFFIC SOLUTION

#### Full-Range Sensing

Human, Vehicle, Road, Cargo, Environment



Feature, Content, Behavior, Event, Status

#### **Cloud Integration**

Cloud Storage

Cloud Security

Cloud Analysis

**Cloud Computing** 

Cloud Service

Cloud Maintenance

#### **Extensive Applications**



Traffic Enforcement



Traffic Guidance



Traffic Signal Control



Smart City Surveillance



Expressway Management



Urban Rail Transit



Container Code Recognition





HIKVISION AS INNOVATOR AND MANUFACTURER

# R&D INVESTMENT FOR SMART INNOVATION













7-8% Of annual revenue

invested in R&D

#### \*Research Institutes

- Hangzhou,