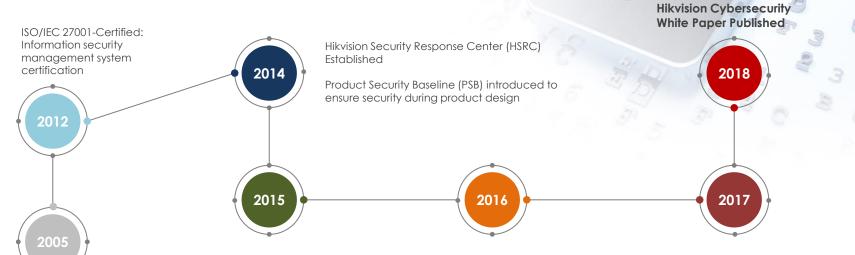

## **CYBERSECURITY**

ISO/IEC 9001-Certified: 2008 quality management system certification

Hikvision Security Development Life-Cycle (HSDLC) initiated

Network and Information

Security Laboratory

established

Network Security Department Established

Well-known domestic and international security organizations invited for cybersecurity testing

EZVIZ Cloud passed Ernst & Young's SOC2 third-party data security audit

HIKVISION

Passed Level-3 assessments in information security for basic network systems and cloud service systems