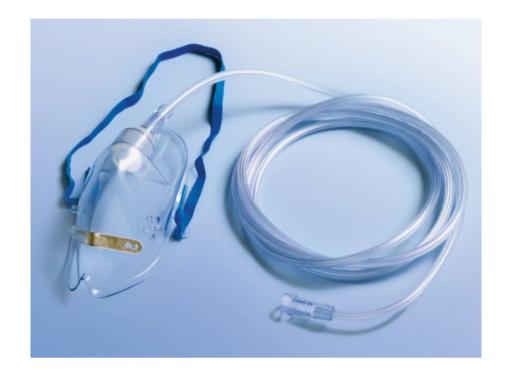

## Oxygen Masks, adult, safety connecting tube

Oxygen Mask under-the-chin style with safety connecting tube with standard connectors on both sides. Mask to be used for for medication of oxygen and aerosol-therapy.

Art. No Product picture Application area Length (oxygen

0100008110

Adult

210 cm

Cookie Settings