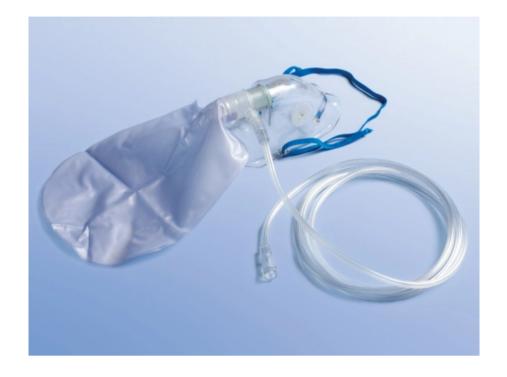

## Oxygen Masks with oxygen reservoir

Oxygen Mask for adults or children, non rebreather (high concentration) under-the-chin style, complete with 600 ml oxygen reservoir and safety connecting tube, standard connectors on both sides and two valves.

FiO2 in % at flow rate L/min

40 % at 6 L/min 45 % at 8 L/min 55 % at 10 L/min

read less

| Art. No    | Product picture | Application area | Length (oxygen tub |
|------------|-----------------|------------------|--------------------|
| 0100008131 | WB.             | Child            | 210 cm             |
| 0100008130 | WB.             | Adult            | 210 cm             |