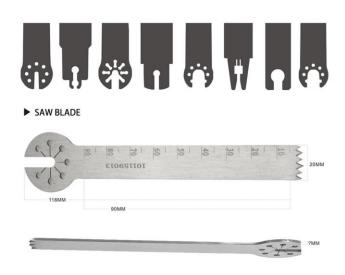

## Saw Blade

The surgical saw blade is manufactured from stainless surgical steel, are deployed in joint surgery, thoractomy surgical, orthopaedic traumatology etc. extremely exact cut and sharpness, cut through bone rapidly, offers a broad range of sharpened and straight-set saw blades with different lengths and widths.