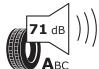

## **Product Information Sheet**

Delegated Regulation (EU) 2020/740

| Supplier name or trademark                                                   |                              | GOODYEAR KMAX D                                                             |       |
|------------------------------------------------------------------------------|------------------------------|-----------------------------------------------------------------------------|-------|
| Commercial name or trade designation                                         |                              |                                                                             |       |
| Tyre type identifier                                                         | Tyre class                   | 571721                                                                      | С3    |
| Tyre size designation                                                        |                              | 305/70R22.5                                                                 |       |
| Speed category symbol                                                        |                              | L 120 km/h                                                                  |       |
| Load-capacity index (for single mounting)                                    |                              | 153                                                                         |       |
| Load-capacity index (for dual mounting)                                      |                              | 150                                                                         |       |
| Fuel efficiency class                                                        |                              | D                                                                           |       |
| Wet grip class                                                               |                              | С                                                                           |       |
| External rolling noise class                                                 | External rolling noise value | А                                                                           | 71 dB |
| Tyre for use in severe snow conditions                                       |                              | Yes                                                                         |       |
| Load-capacity index for Additional Service Description (for single mounting) |                              | 150                                                                         |       |
| Load-capacity index for Additional Service Description (for dual mounting)   |                              | 148                                                                         |       |
| Speed category symbol (for Additional Service Description)                   |                              | М                                                                           |       |
| Date of start of production (Week / Year)                                    |                              | 18/17                                                                       |       |
| Date of end of production (Week / Year)                                      |                              | -                                                                           |       |
| Supplier's address                                                           |                              | Goodyear EPREL Customer Support, Ave nue Gordon Smith, 7750 Colmar-Berg, LU |       |
| Additional information                                                       |                              |                                                                             |       |