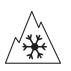

## **Product Information Sheet**

Delegated Regulation (EU) 2020/740

| Supplier name or trademark                                                   |                              | GOODYEAR KMAX D                                                             |       |
|------------------------------------------------------------------------------|------------------------------|-----------------------------------------------------------------------------|-------|
| Commercial name or trade designation                                         |                              |                                                                             |       |
| Tyre type identifier                                                         | Tyre class                   | 571721                                                                      | С3    |
| Tyre size designation                                                        |                              | 305/70R22.5                                                                 |       |
| Speed category symbol                                                        |                              | L 120 km/h                                                                  |       |
| Load-capacity index (for single mounting)                                    |                              | 153                                                                         |       |
| Load-capacity index (for dual mounting)                                      |                              | 150                                                                         |       |
| Fuel efficiency class                                                        |                              | D                                                                           |       |
| Wet grip class                                                               |                              | С                                                                           |       |
| External rolling noise class                                                 | External rolling noise value | А                                                                           | 71 dB |
| Tyre for use in severe snow conditions                                       |                              | Yes                                                                         |       |
| Load-capacity index for Additional Service Description (for single mounting) |                              | 150                                                                         |       |
| Load-capacity index for Additional Service Description (for dual mounting)   |                              | 148                                                                         |       |
| Speed category symbol (for Additional Service Description)                   |                              | М                                                                           |       |
| Date of start of production (Week / Year)                                    |                              | 18/17                                                                       |       |
| Date of end of production (Week / Year)                                      |                              | -                                                                           |       |
| Supplier's address                                                           |                              | Goodyear EPREL Customer Support, Ave nue Gordon Smith, 7750 Colmar-Berg, LU |       |
| Additional information                                                       |                              |                                                                             |       |