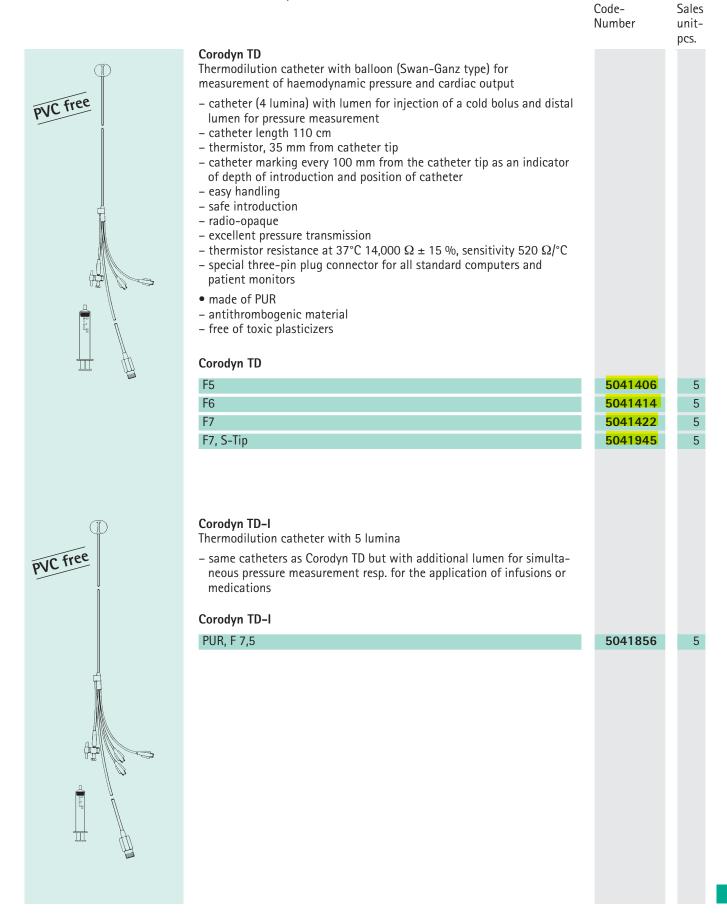

## Corodyn TD / TD-I

Thermodilution catheters with balloon (Swan-Ganz type) made of Polyurethane (PUR)