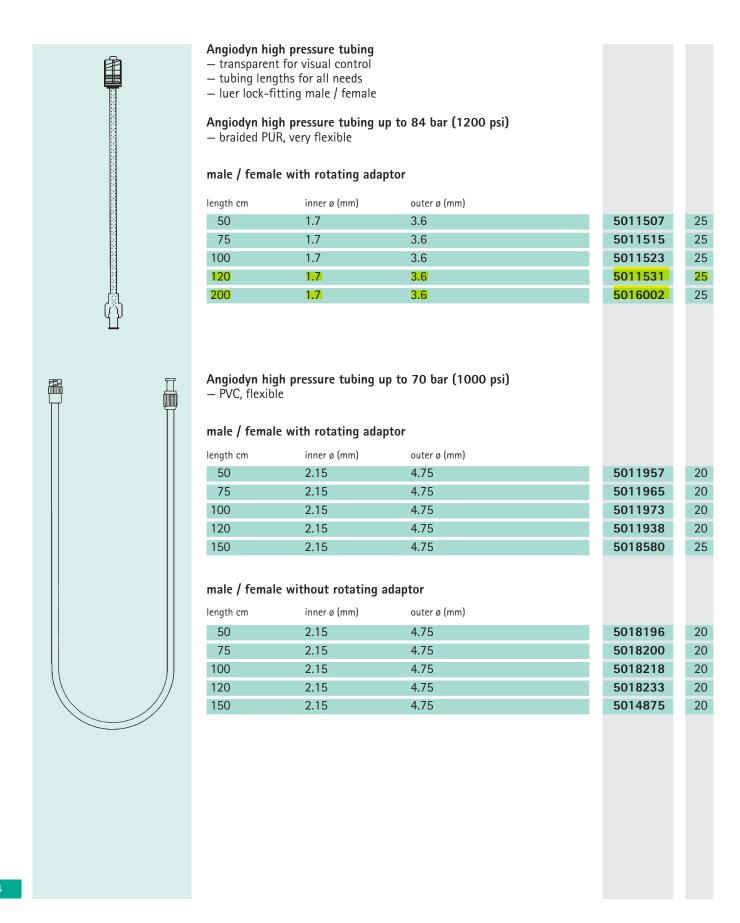

### **Angiodyn**

High pressure tubing with / without rotating adaptor

# Angiodyn