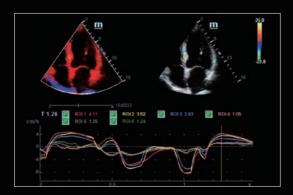

Subscapular Muscle Tendon

Common Carotid Artery IMT

Cardiac TDI QA

Fetal Leg 3D

Fetal Heart iLive

Common Carotid Artery PW

Cardiac TT QA

Fetal Face iLive