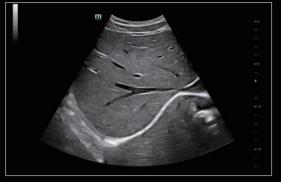

# Image gallery

Liver, 2D

Abdomen Mass

Thyroid, 2D

Dilation of Mammary Duct

Kindy HR Flow

Bladder Mass, 2D

Thyroid Mass CFM

Subscapular Muscle Tendon

Common Carotid Artery IMT

Cardiac TDI QA

Fetal Leg 3D

Fetal Heart iLive

Common Carotid Artery PW

Cardiac TT QA

Fetal Face iLive