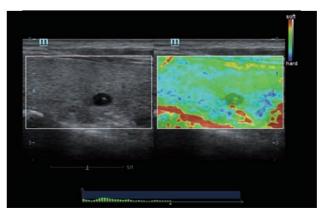

#### Proven advanced application:

Natural Touch Elastography

UWN+(CEUS)

# Image gallery

Liver, 2D

Abdomen Mass

Thyroid, 2D

Dilation of Mammary Duct

Kindy HR Flow

Bladder Mass, 2D

Thyroid Mass CFM