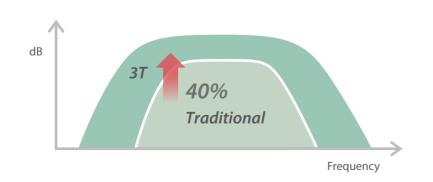

#### Optimized transducers with 3T technology

Combining with Mindray unique 3T technology (Triple-matching layers, Total-cut design, Thermal control), the optimized convex, phased array and volume transducers provide a wider full range application coverage, resulting in an optimum scanning solution in ABD, Cardiology, OB/GYN and more.