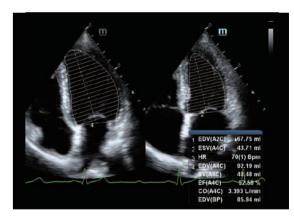

#### **Auto EF**

More productivity with auto calculation

Auto EF is an intelligent way to analyze 2D echo clips to **automatically recognize** diastole & systole frames and **output** a series of measurements to evaluate left ventricle function for more productivity, such as EDV/ESV/EF.

Auto EF