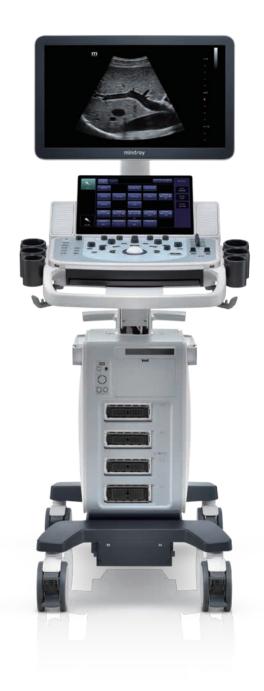

21.5" full HD monitor

13.3" ultra-slim touch screen with angle adjustment

Interactive ultrasound APP --- MedSight/MedTouch

Unique dual-wing floating arm(optional)

Multi-Gesture operation

Elevating and rotating control panel