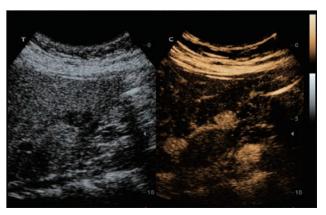

processing for fast imaging. With the advanced imaging engine, the imaging processing speed is accelerated three or four times faster than traditional processing, resulting in extremely fast imaging for 3D/4D and other applications.



Processing Speed 3x Plus

data

## Ultra-Speed data transmission with security guarantee

By the integration of Solid-State Disk(SSD), DC-60 Exp with X-Insight provides the ultra-speed data transmission capacity to accelerate the system operational speed, for instance, faster imaging, quicker boot-up or wake-up. And the SSD is able to extends the data life-time of ultrasound system, which enhances the protection of patient data with safety and privacy guarantee.



Transmission speed 5X Plus

#### Proven advanced application:



Natural Touch Elastography



UWN+(CEUS)

# Image gallery



Liver, 2D



Abdomen Mass



Thyroid, 2D



Dilation of Mammary Duct



Kindy HR Flow



Bladder Mass, 2D



Thyroid Mass CFM



Subscapular Muscle Tendon



Common Carotid Artery IMT



Cardiac TDI QA



Fetal Leg 3D



Fetal Heart iLive



Common Carotid Artery PW



Cardiac TT QA



Fetal Face iLive



Smart Follicle



### eXceptional Intelligence

Intelligence through whole exams

To improve scanning efficiency with more accuracy and consistency, the DC-60 Exp with X-Insight provides All-Smart Exams for full kinds of advanced application, from plane acquisition to image optimization, and from calculation to exam protocol.

#### **Smart Track**

More simplicity with auto image optimization

Smart Track provides a fast and intelligent optimization for va