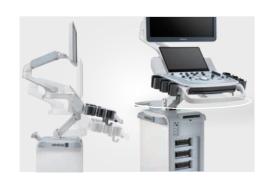

21.5" full HD monitor

13.3" ultra-slim touch screen with angle adjustment

Interactive ultrasound APP --- MedSight/MedTouch

Unique dual-wing floating arm(optional)

Multi-Gesture operation

Elevating and rotating control panel