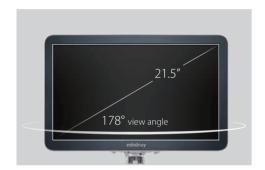

21.5" full HD monitor

13.3" ultra-slim touch screen with angle adjustment

Interactive ultrasound APP --- MedSight/MedTouch

Unique dual-wing floating arm(optional)

Multi-Gesture operation

Elevating and rotating control panel