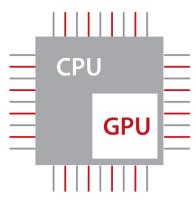

## Thunder-speed imaging powered by X-Engine

The new X-Engine utilize the evolutionary integration of GPU and CPU to enables multi-core parallel processing for fast imaging. With the advanced imaging engine, the imaging processing speed is accelerated three or four times faster than traditional processing, resulting in extremely fast imaging for 3D/4D and other applications.