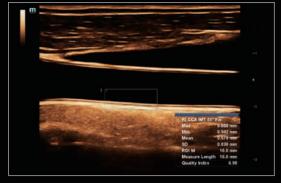

Subscapular Muscle Tendon

Common Carotid Artery IMT

Cardiac TDI QA

Fetal Leg 3D

Fetal Heart iLive

Common Carotid Artery PW

Cardiac TT QA

Fetal Face iLive