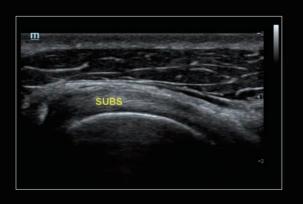

Subscapular Muscle Tendon

Common Carotid Artery IMT

Cardiac TDI QA

Fetal Leg 3D

Fetal Heart iLive

Common Carotid Artery PW

Cardiac TT QA

Fetal Face iLive