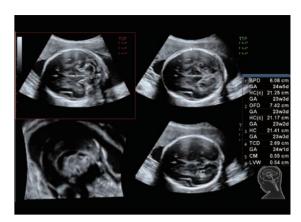

#### **Smart Planes CNS**

More accuracy with smart acquisition

Smart Planes CNS is a user-friendly to improve through-put, and reduced user dependency. **With a simple button-click** on a 3D fetal brain volume image, the standard CNS scanning planes (MSP, TCP, TTP and TVP) and a range of related anatomical measurements (BPD, HC, OFD, TCD, CM and LVW) are obtained immediately with high accuracy, which reduces about 90 Second per exam.

Smart Planes CNS