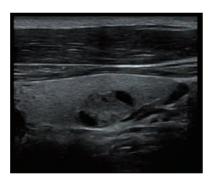

#### ComboWave transducers

Compared with traditional transducers,
ComboWave transducers utilize a new
type of composite piezoelectric material
to dramatically optimize the acoustic
spectrum and reduce acoustic impedance.
Further integrated with Mindray unique 3T
technology, the ComboWave linear
transducers allow you to experience
outstanding performance with extreme
image resolution and uniformity in
thyroid, breast, vascular, and more.

Traditional Linear Image

ComboWave Linear Image