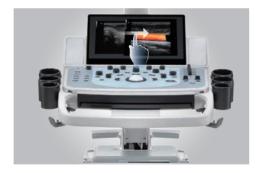

### Experience with high productivity

Comfortable experience in scanning results in more patient focus for high quality exams in both clarity and ease of use. The DC-60 Exp with X-Insight provides outstanding ease of use with better ergonomics, easier exams, and flexible management, even beyond your expectations.

21.5" full HD monitor

13.3" ultra-slim touch screen with angle adjustment

Interactive ultrasound APP --- MedSight/MedTouch

Unique dual-wing floating arm(optional)

Multi-Gesture operation

Elevating and rotating control panel