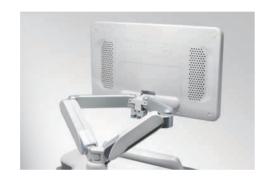

21.5" full HD monitor

13.3" ultra-slim touch screen with angle adjustment

Interactive ultrasound APP --- MedSight/MedTouch

Unique dual-wing floating arm(optional)

Multi-Gesture operation

Elevating and rotating control panel