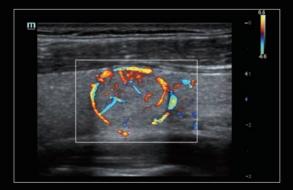

# Image gallery

Liver, 2D

Abdomen Mass

Thyroid, 2D

Dilation of Mammary Duct

Kindy HR Flow

Bladder Mass, 2D

Thyroid Mass CFM