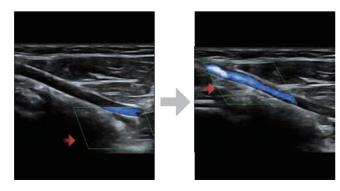

#### **Smart Track**

More simplicity with auto image optimization

Smart Track provides a fast and intelligent optimization for vascular imaging with simply **one-touch operation**. It can optimize Color, Power and PW spectrum by **self-tracking** and reduce time-consuming steps. Therefore the vascular exam workflow is simplified with an optimal view.

Smart Track