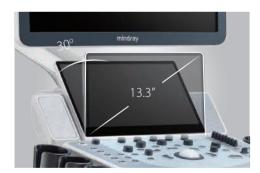

21.5" full HD monitor

13.3" ultra-slim touch screen with angle adjustment

Interactive ultrasound APP --- MedSight/MedTouch

Unique dual-wing floating arm(optional)

Multi-Gesture operation

Elevating and rotating control panel