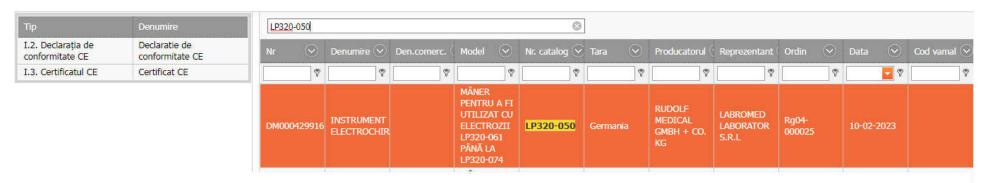

## REGISTRUL DE STAT AL DISPOZITIVELOR MEDICALE

I.2. Declarația de

I.3. Certificatul CE

conformitate CE