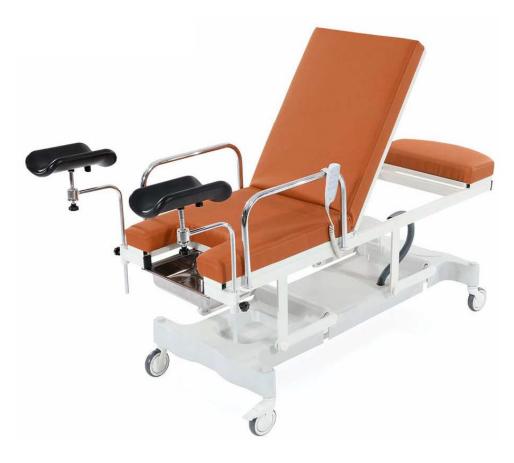

## Backrest and height adjustment functions with electronic motors

- Side rails made of stainless steel
- 125 mm diameter diagonal locking swivel
- Remote control Unit
- ABS plastic covered lower chassis
- Stainless Steel accessories against corrosion
- Easily removable stainless steel waste bowl
- Patient handles
- Mattress with 10 cm thickness suitable for lying surface
- Adjustable and removable Leg supports
- Stainless Steel IV Pole
- IPX4 Standard electronic system

| TECHNICAL DETAILS                                    |                                         |          |
|------------------------------------------------------|-----------------------------------------|----------|
| Backrest angle:                                      |                                         | 0°-70°   |
| Safe working load capacity:                          |                                         | 250kg    |
| Weight:                                              |                                         | 80kg     |
| External dimensions:                                 |                                         | 80x190cm |
| Bed surface ( extended ):                            |                                         | 58x185cm |
| Height (without mattress):                           |                                         | 50-90cm  |
| Mattress thickness<br>(backrest and pelvic sections) |                                         | 10cm     |
| ELECTRICAL DATA                                      |                                         |          |
| Power in                                             | max. 3,15A<br>100V – 240V ~ 50/60<br>Hz |          |
| Electrical Shock Protection                          | Class I, Type B                         |          |
| Liquid ingress protection                            | IPX4                                    |          |