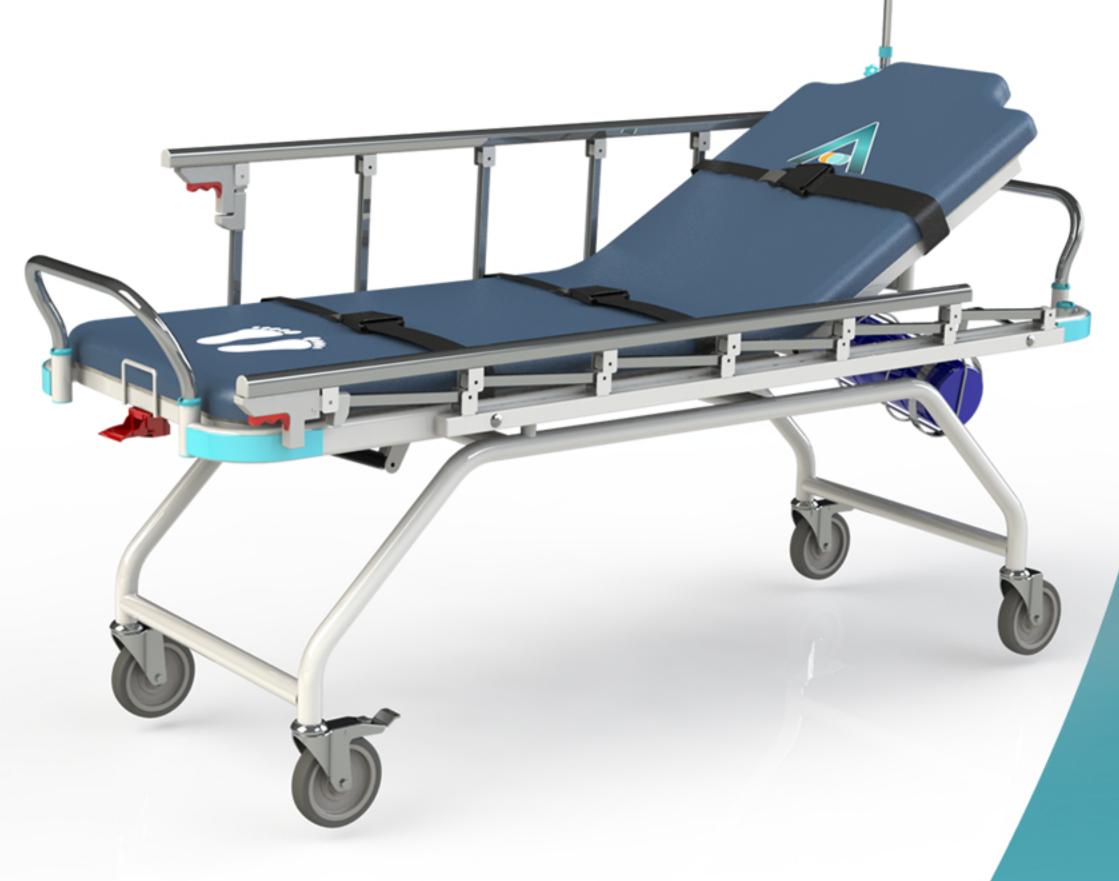

#### Description

With user &consumer oriented design the emergency stretcher has a fixed height with back rest adjustment, comfortable upper up holsteryand a protective barrier.

The ST 02 VENTUS model stretcher meets at the basic level first aid. mobilization and transfer operations. It provides ease of use to the patient with safe side barriers, and to the healthcare worker with push / pull bars. Thanks to its separable upper platform, ST 02 VENTUS can be used in extreme sports conditions and warzones, ie on sloped and natural grounds. At the same time, this feature facilit ates the transfer of the patient to another stretcher orbed. And it also facilitates therem oval of the patient from the groundor surface where they are located.

Stretcher ST 02 VENTUS provides patient safety at the highest level thanks to its seat belts, while its steel construction lower trolley and 125 mm 360 degrees wivel castors witht wo brakes can be used in Professional areasandartificial floors.

ST 02 VENTUS In cases where the patient's head should be kep thigh during first aid, the (pneumatic) adjustable back section provides a vitaland basic function.

It has the feature of Trendelenburg location with its aesthetic and practical controlled pneumatic system.

### Specification

- Strong and durable structure made of steel profile
- Mobilized, 360 ° rotatable anti-static wheels with cross brakes
- Safetysideprotectionbarswithfolding metal andaluminumoptions
- Ergonomic and practical controlled pneumatic adjustable back movement.
- It has the feature of Trendelenburg location with its aes theticand practical controlled pneumatic system.
- Maximum patient safety thanks to seat belts.
- Four corners shock-absorbing, non-marking vinyl bumper
- Multi functional push and pull bars
- Ergonomic IV pole
- Comfortable 50mm thick stretcher bed made of high density PU foam.
- The sleeping surface provides comfort with its washable, wipeable, antibacterial, liquidproof, breathablefeatures. Weight: 150 gr / m<sup>2</sup>
- Rich accessory options can be integrated into ST 02 VENTUS. (oxygen tube holder, towe lholder)
- Clean and smooth appearance and easy-to-clean surfaces.

192 x 72 cm Dimensions (WxL)

72 cm Height

Backrest Surface 76 cm

65° Back Angle

Trendelenburg 0 - 10°

Weight 35 kg

Safe working load capacity 120 kg