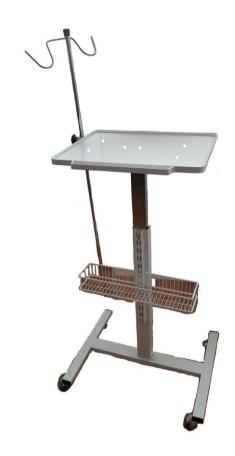

## Republic of Moldova

Aluminum alloy tray with rail for flexible support of different models

#### **Features**

- Elegant Integrated design, quick installation, fine workmanship
- Easy, flexible height, rotation, tiltling adjustment
- Stable and easy-moving 4 universal wheels of 2 with braker
- basket for accessories / consumables placement
- Excellent durable, environmentally friendly material, with high resistance to corrosion

#### **Specifications**

Max. Load: 25kg Weight: 10kg

Wheel diameter: 50mm

Size: 46cm x 58cm x H (65 to 120cm adjustable)