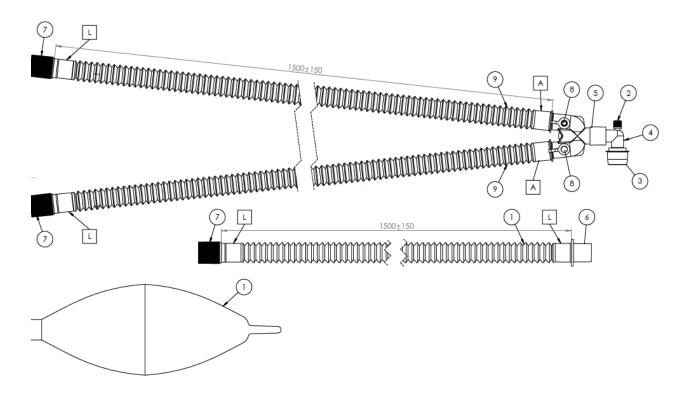

## 7.3. Specification of the product :

| UNIT NO. | PART NUMBER   | DESCRIPTION                                    | QUANTITY |
|----------|---------------|------------------------------------------------|----------|
| 1        | 150.07.040    | 2 LT NEOPRENE SINGLE FOLDED BREATHING BAG WITH | 1        |
|          |               | STICKER(RIGID PP CONNECTOR)                    |          |
| 2        | 150.11.036    | ELBOW CONNECTOR LUER CAP                       | 1        |
| 3        | 151.03.021.01 | LONG CONNECTOR CAP RED                         | 1        |
| 4        | 151.03.224.01 | ELBOW CONNECTOR WITH PORT PP                   | 1        |
| 5        | 151.03.225.01 | ANGLED Y CONNECTOR FOR TIGHT FIT WIHT PORT PP  | 1        |
| 6        | 151.03.255    | 22-22 MM STRAIGHT CONNECTOR (NEW)              | 1        |
| 7        | 151.03.261    | 22 MM STRAIGHT CONNECTOR EVA (NEW)             | 3        |
| 8        | 151.03.264    | Y CONNECTOR CAP (NEW)                          | 2        |
| 9        | 151.05.02.203 | 22 MM EXTENDIBLE TUBING 150 CM CUT (ADFLEXX)   | 3        |