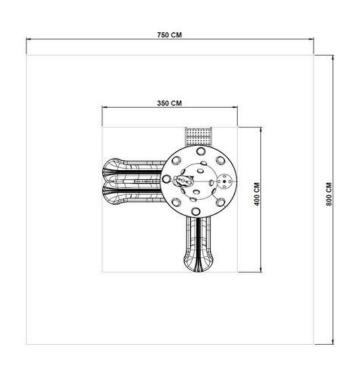

Playground MINI – with towers and slides Components: Tower with roof – 1 unit Made of galvanized metal posts (pipe with a diameter of 11.4 cm, wall thickness 2.5 mm). The upper parts of the posts will be equipped with plastic caps, fixed with two aluminum rivets. The metal elements will be processed by sandblasting and painted with electrostatic coating. The floor of the towers will be made of a 2 mm thick metal strip, processed by sandblasting and provided with holes. The metal strip surface will have a plastisol coating. The roof will be made of LLDPE using the rotomolding technology and fixed directly to the metal posts with special attachment systems.

Scale – 1 unit

Consisting of railings (one part length will be 90 cm) made of galvanized metal pipes, processed by sandblasting and painted with electrostatic coating (the top part with dimensions 32x2.5 mm, the vertical pipes with dimensions 27x2.5 mm). The steps will be made of a 2 mm thick metal strip, processed by sandblasting and provided with 25 mm diameter holes. The metal strip surface will have a plastisol coating.

Straight slide – 1 unit

Made of LLDPE (recycled plastic granules) using rotomolding technology and will be attached to the tower. At the lower part, it will be anchored in concrete.

Double straight slide – 1 unit

Made of LLDPE (recycled plastic granules) using rotomolding technology, it will be installed on a platform with a height of 1000 mm and fixed to the tower.

GALAEXPORT MÜHEMDISLIK İNŞ. DIŞ TİC. SANLUTD. ŞTİ. Fevziçakmak Mil. Yayın Cd.No: 18 Karatay KONYA Selçuk Vergi Dairesi 388 181 3955