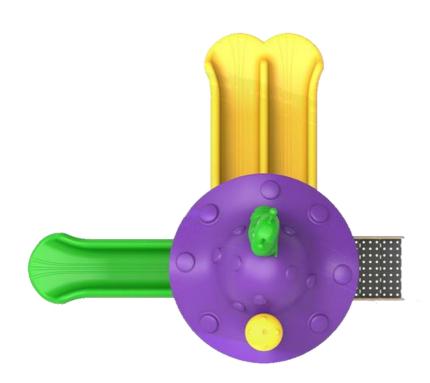

Playground MINI – with towers and slides Components: Tower with roof – 1 unit Made of galvanized metal posts (pipe with a diameter of 11.4 cm, wall thickness 2.5 mm). The upper parts of the posts will be equipped with plastic caps, fixed with two aluminum rivets. The metal elements will be processed by sandblasting and painted with electrostatic coating. The floor of the towers will be made of a 2 mm thick metal strip, processed by sandblasting and provided with holes. The metal strip surface will have a plastisol coating. The roof will be made of LLDPE using the rotomolding technology and fixed directly to the metal posts with special attachment systems.

Straight slide – 1 unit

Made of LLDPE (recycled plastic granules) using rotomolding technology and will be attached to the tower. At the lower part, it will be anchored in concrete.

Double straight slide – 1 unit

Made of LLDPE (recycled plastic granules) using rotomolding technology, it will be installed on a platform with a height of 1000 mm and fixed to the tower.

GALAEXPORT MÜHEMDISLIK İNŞ. DIŞ TİC. SANLUTD. ŞTİ. Fevziçakmak Mil. Yayın Cd.No: 18 Karatay KONYA Selçuk Vergi Dairesi 388 181 3955