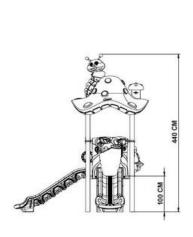

Playground MINI – with towers and slides Components: Tower with roof – 1 unit Made of galvanized metal posts (pipe with a diameter of 11.4 cm, wall thickness 2.5 mm). The upper parts of the posts will be equipped with plastic caps, fixed with two aluminum rivets. The metal elements will be processed by sandblasting and painted with electrostatic coating. The floor of the towers will be made of a 2 mm thick metal strip, processed by sandblasting and provided with holes. The metal strip surface will have a plastisol coating. The roof will be made of LLDPE using the rotomolding technology and fixed directly to the metal posts with special attachment systems.

Scale – 1 unit

Consisting of railings (one part length will be 90 cm) made of galvanized metal pipes, processed by sandblasting and painted with electrostatic coating (the top part with dimensions 32x2.5 mm, the vertical pipes with dimensions 27x2.5 mm). The steps will be made of a 2 mm thick metal strip, processed by sandblasting and provided with 25 mm diameter holes. The metal strip surface will have a plastisol coating.

Straight slide – 1 unit

Made of LLDPE (recycled plastic granules) using rotomolding technology and will be attached to the tower. At the lower part, it will be anchored in concrete.

Double straight slide – 1 unit

Made of LLDPE (recycled plastic granules) using rotomolding technology, it will be installed on a platform with a height of 1000 mm and fixed to the tower.

GALAEXPORT MÜHEMDISLIK İNŞ. DIŞ TİC. SANLUTD. ŞTİ. Fevziçakmak Mil. Yayın Cd.No: 18 Karatay KONYA Selçuk Vergi Dairesi 388 181 3955