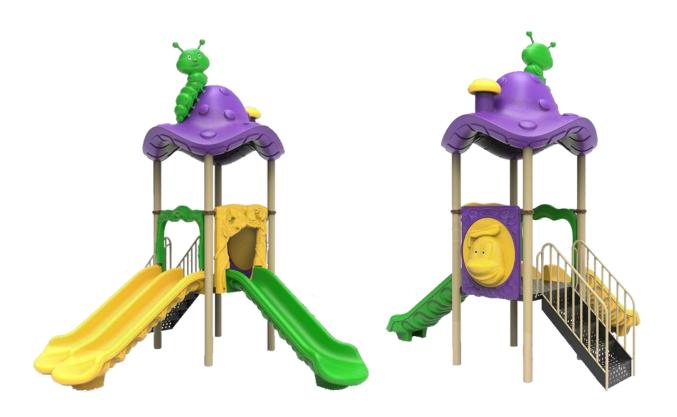

Playground MINI – with towers and slides Components: Tower with roof – 1 unit Made of galvanized metal posts (pipe with a diameter of 11.4 cm, wall thickness 2.5 mm). The upper parts of the posts will be equipped with plastic caps, fixed with two aluminum rivets. The metal elements will be processed by sandblasting and painted with electrostatic coating. The floor of the towers will be made of a 2 mm thick metal strip, processed by sandblasting and provided with holes. The metal strip surface will have a plastisol coating. The roof will be made of LLDPE using the rotomolding technology and fixed directly to the metal posts with special attachment systems.

Scale – 1 unit

Consisting of railings (one part length will be 90 cm) made of galvanized metal pipes, processed by sandblasting and painted with electrostatic coating (the top part with dimensions 32x2.5 mm, the vertical pipes with dimensions 27x2.5 mm). The steps will be made of a 2 mm thick metal strip, processed by sandblasting and provided with 25 mm diameter holes. The metal strip surface will have a plastisol coating.

Straight slide – 1 unit

Made of LLDPE (recycled plastic granules) using rotomolding technology and will be attached to the tower. At the lower part, it will be anchored in concrete.

Double straight slide – 1 unit

Made of LLDPE (recycled plastic granules) using rotomolding technology, it will be installed on a platform with a height of 1000 mm and fixed to the tower.

GALAEXPORT MÜHEMDISLIK İNŞ. DIŞ TİC. SANLUTD. ŞTİ. Fevziçakmak Mil. Yayın Cd.No: 18 Karatay KONYA Selçuk Vergi Dairesi 388 181 3955