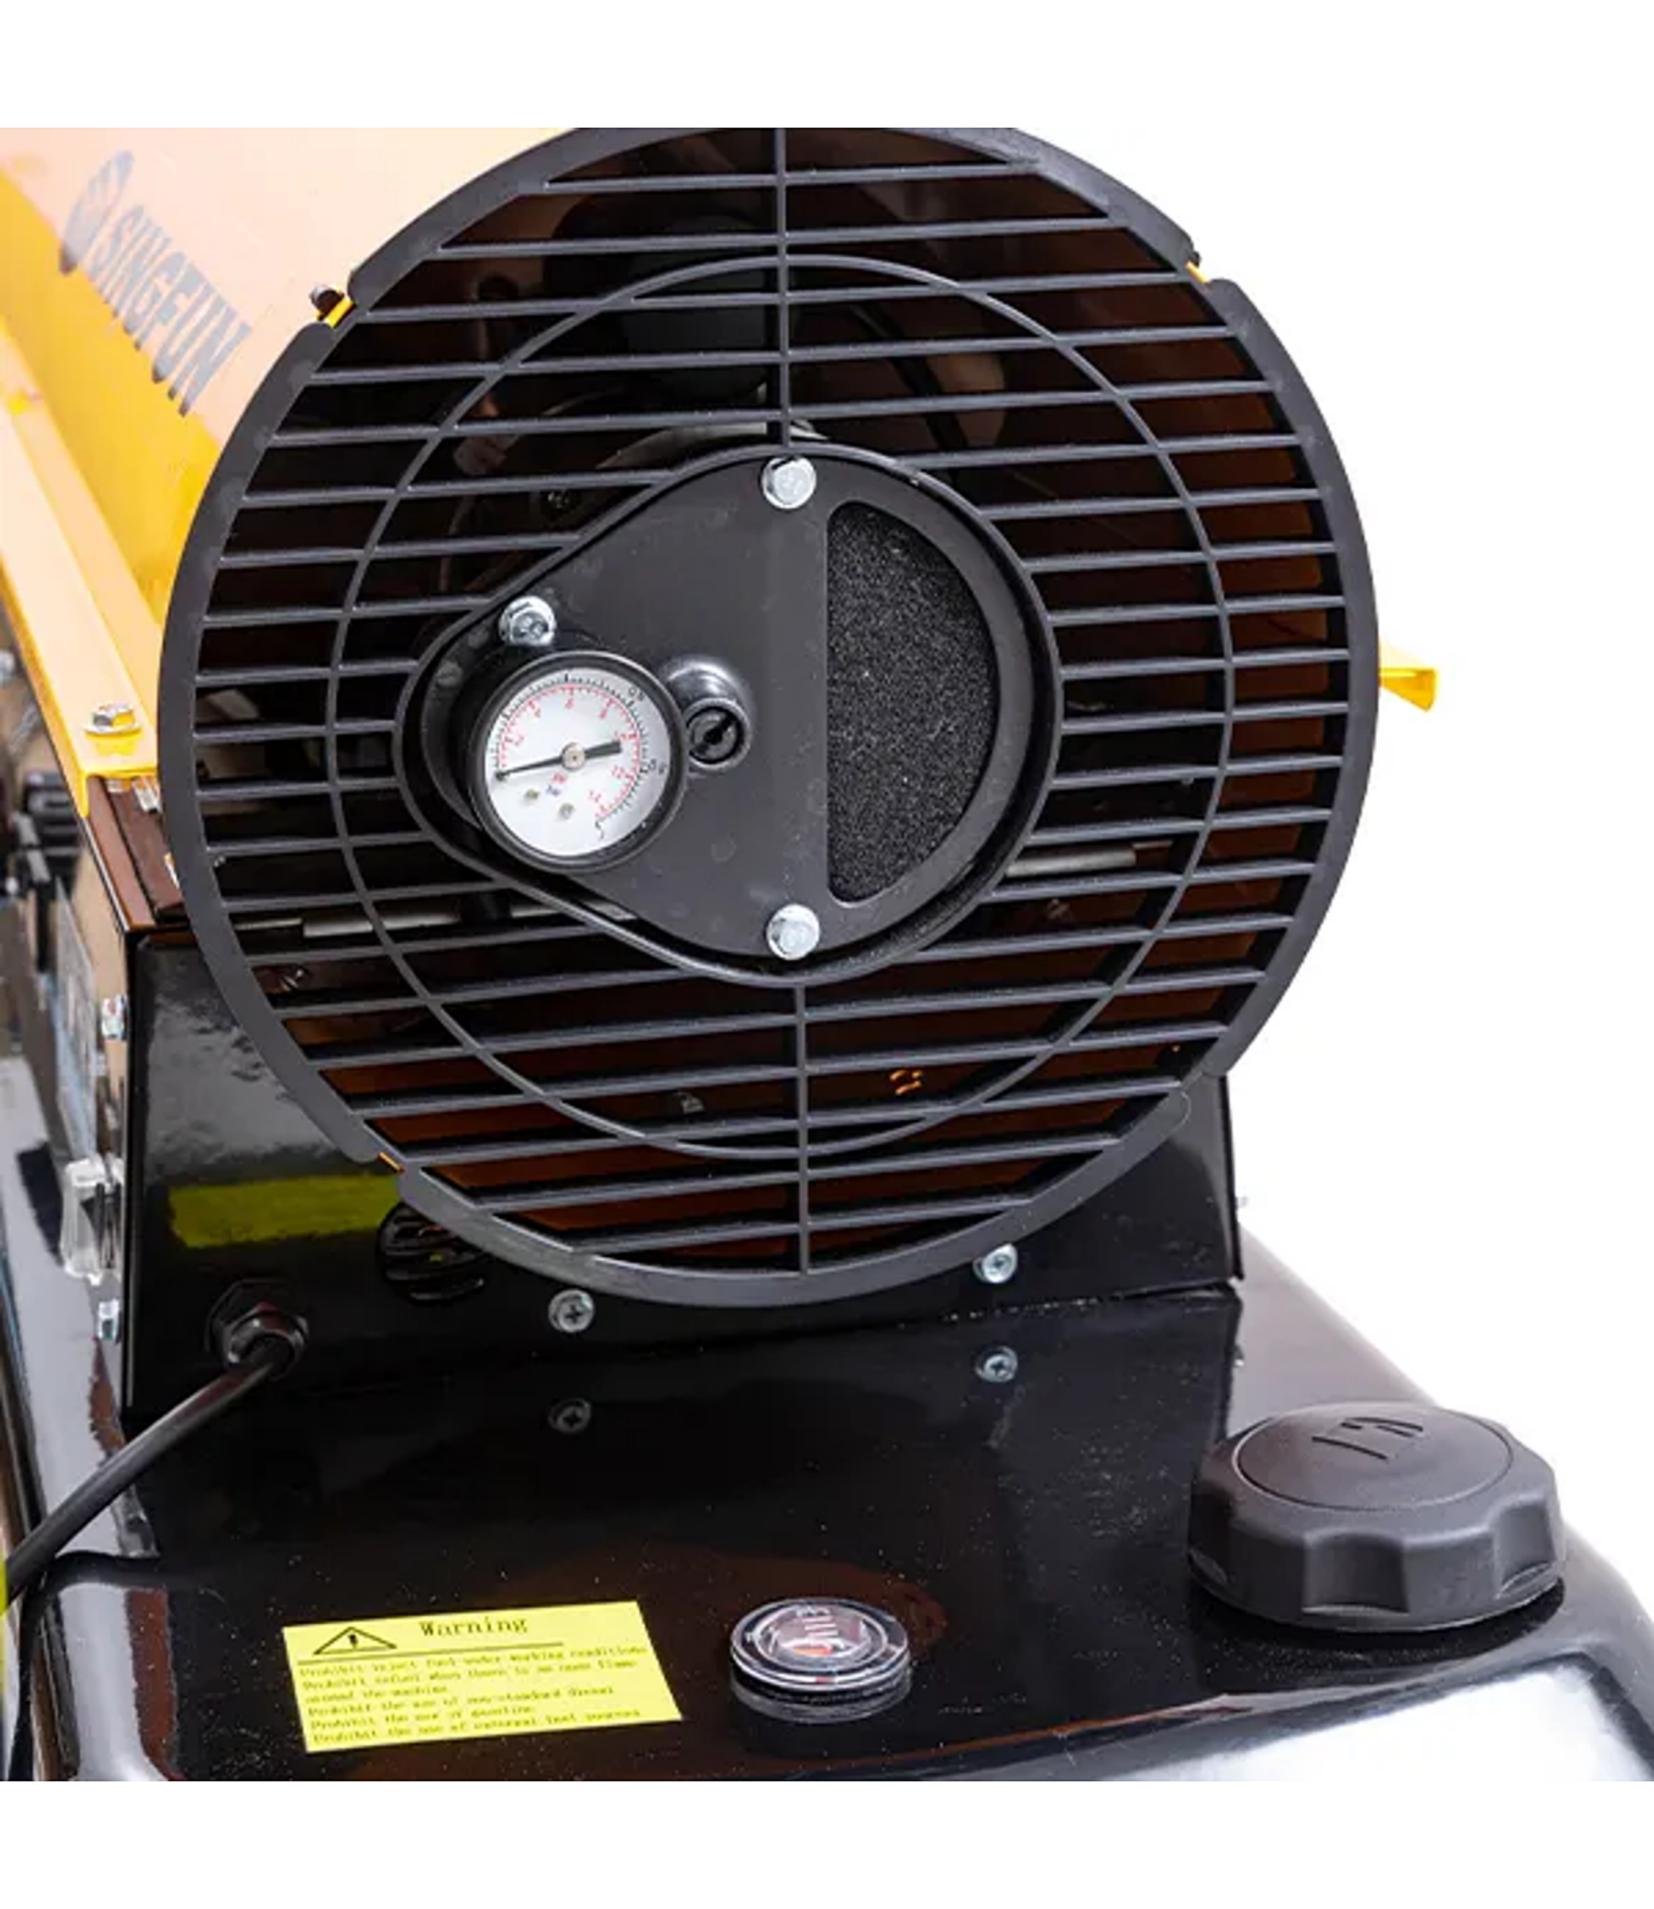

## QUOTATION

Ningbo SingFun Central Heating Technology Co., Ltd

From: Carina

Mobile/What's APP/Wechat:(+86)18868636626

E-mail:carina@singfun.com.cn

| РНОТО                        |      |                 |
|------------------------------|------|-----------------|
| Model Number                 |      | SFY30-22ID-B    |
| Heating power                | KW   | 30KW            |
| Type of Fule                 | /    | Diesel/Kerosene |
| Power supply                 | V/Hz | 220-240V ~ 50Hz |
| Fuel feed pump               | /    | Air pump        |
| Temp Display                 |      | Y               |
| Air flow volume              | m³/h | 1100            |
| Tank capacity                | L    | up to 52        |
| Fuel consumption             | L/h  | 2.8             |
| Max Running time per Filling | Н    | 13.6            |
| Wheels                       |      | Y               |
| Net Dimension(L*W*H)         | mm   | 1105*485*700    |
| Packing Dimension(L*W*H)     | mm   | 1060*425*530    |
| Package                      |      | Brown Box       |