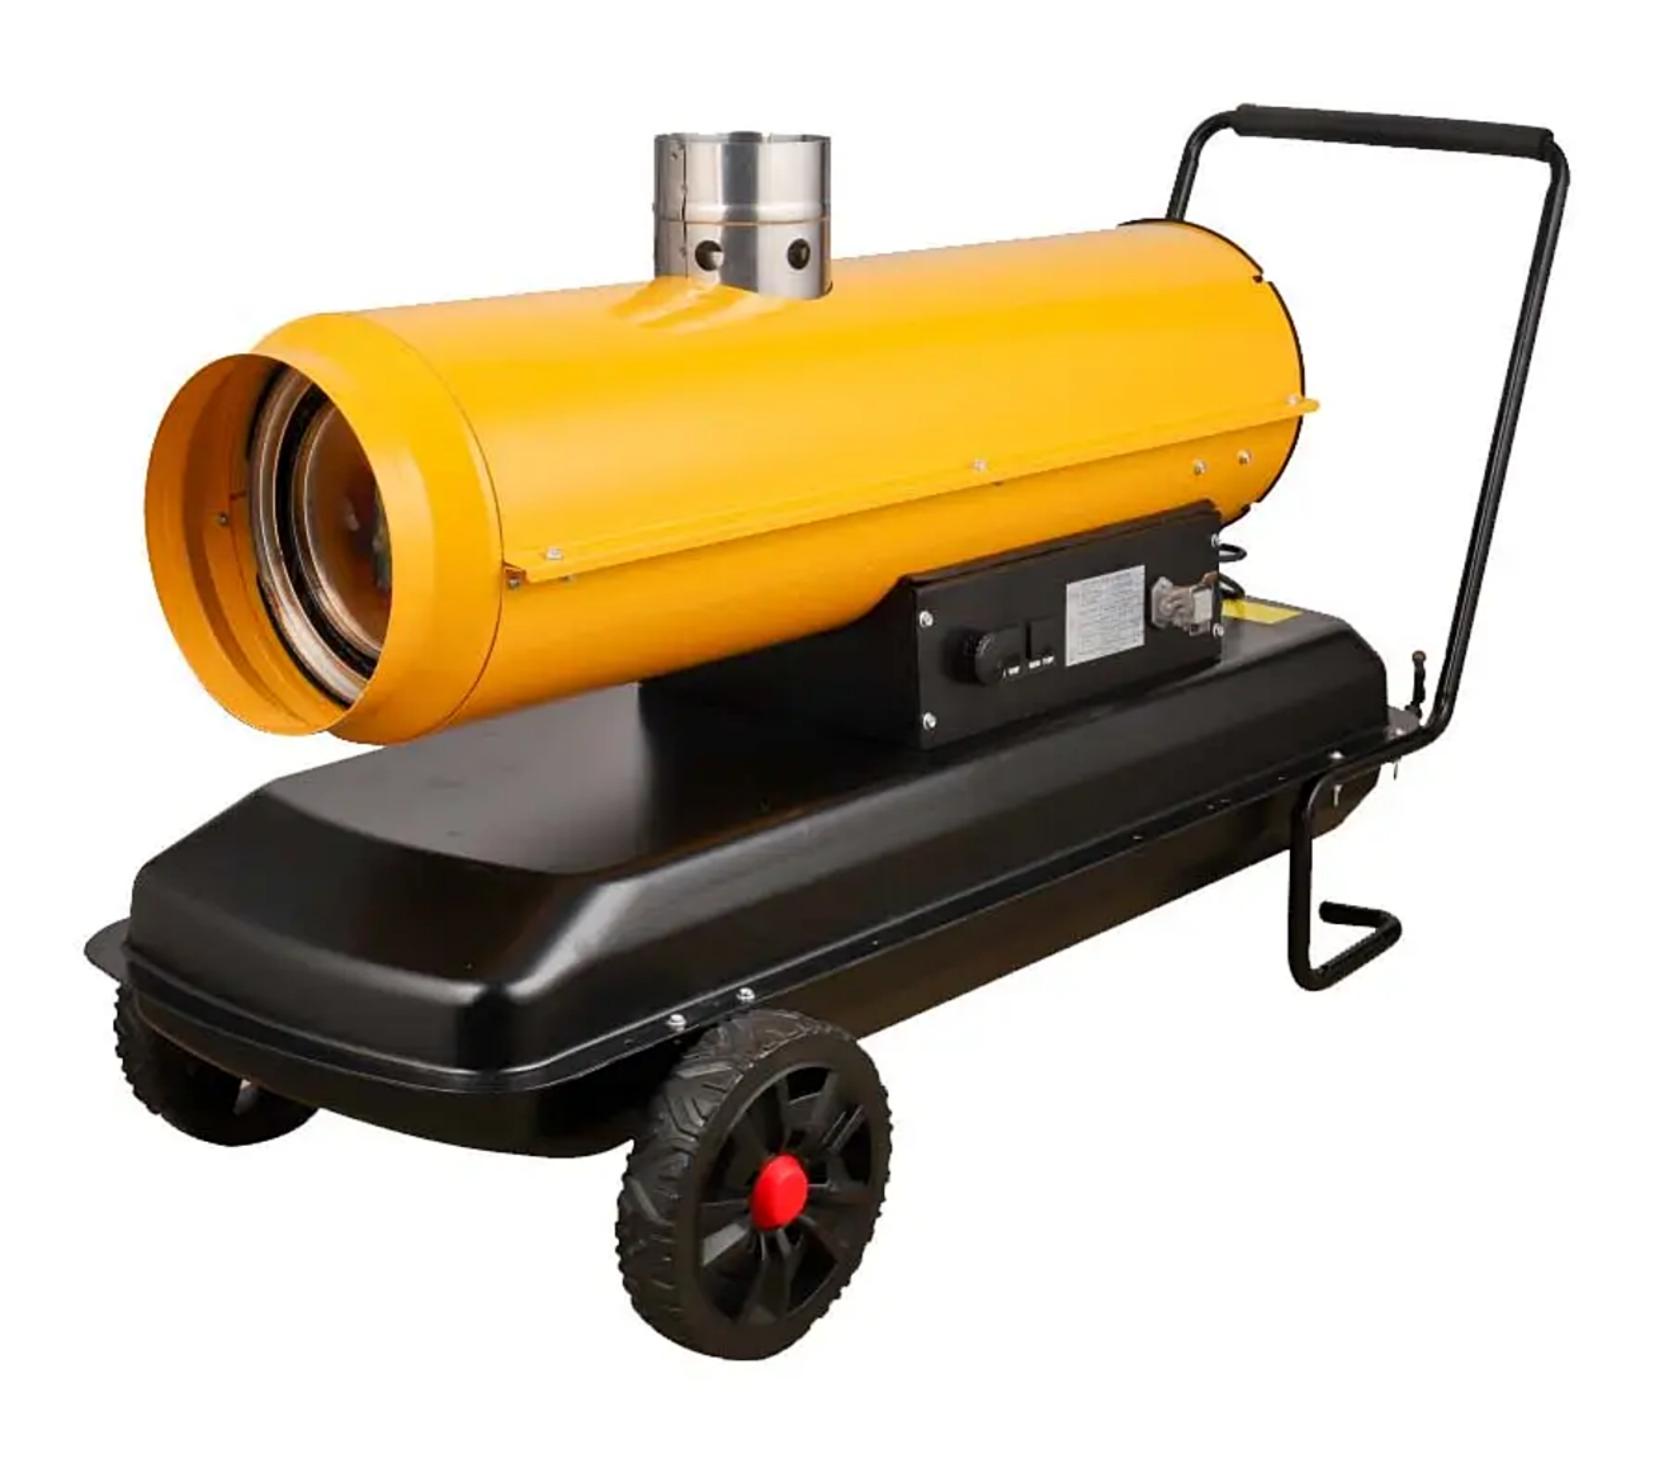

## QUOTATION

Ningbo SingFun Central Heating Technology Co., Ltd

From: Carina

Mobile/What's APP/Wechat:(+86)18868636626

E-mail:carina@singfun.com.cn

| РНОТО                        |      |                 |
|------------------------------|------|-----------------|
| Model Number                 |      | SFY30-22ID-B    |
| Heating power                | KW   | 30KW            |
| Type of Fule                 | /    | Diesel/Kerosene |
| Power supply                 | V/Hz | 220-240V ~ 50Hz |
| Fuel feed pump               | /    | Air pump        |
| Temp Display                 |      | Y               |
| Air flow volume              | m³/h | 1100            |
| Tank capacity                | L    | up to 52        |
| Fuel consumption             | L/h  | 2.8             |
| Max Running time per Filling | Н    | 13.6            |
| Wheels                       |      | Y               |
| Net Dimension(L*W*H)         | mm   | 1105*485*700    |
| Packing Dimension(L*W*H)     | mm   | 1060*425*530    |
| Package                      |      | Brown Box       |