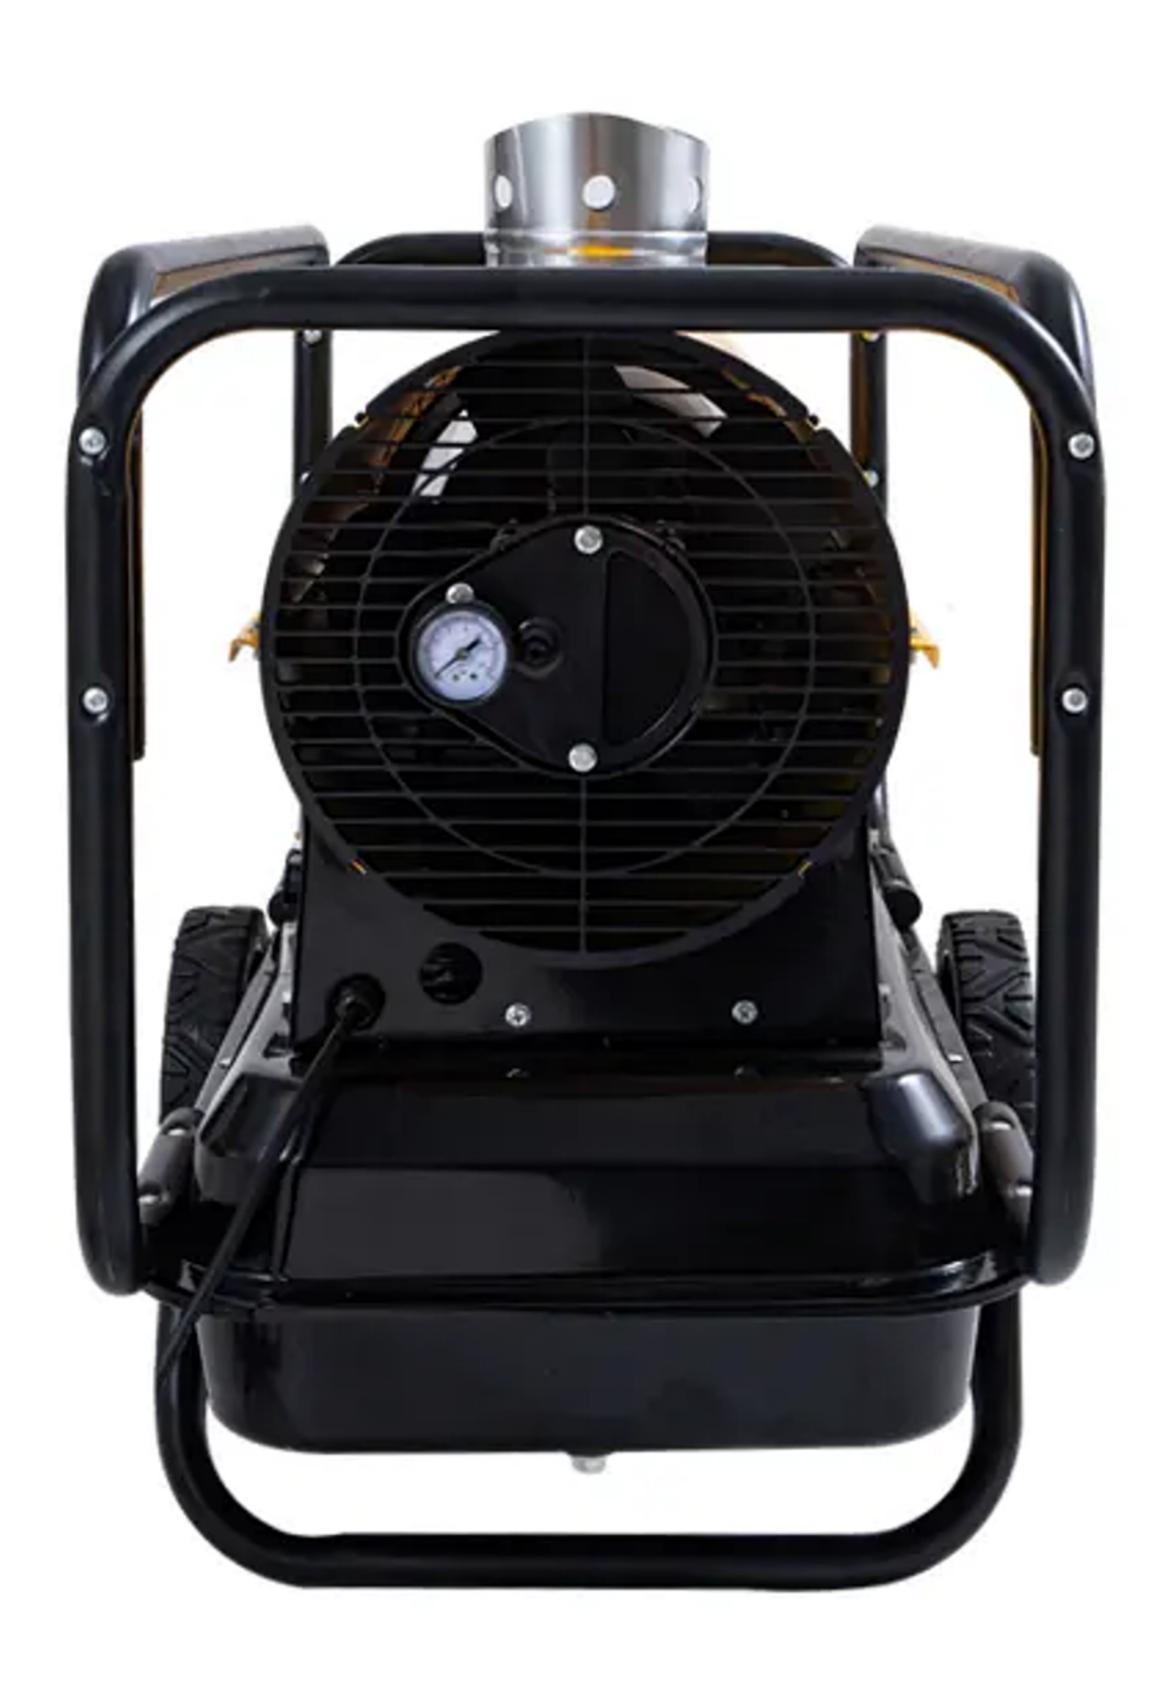

## QUOTATION

Ningbo SingFun Central Heating Technology Co., Ltd

From: Carina

Mobile/What's APP/Wechat:(+86)18868636626

E-mail:carina@singfun.com.cn

| РНОТО                        |      |                 |
|------------------------------|------|-----------------|
| Model Number                 |      | SFY30-22ID-B    |
| Heating power                | KW   | 30KW            |
| Type of Fule                 | /    | Diesel/Kerosene |
| Power supply                 | V/Hz | 220-240V ~ 50Hz |
| Fuel feed pump               | /    | Air pump        |
| Temp Display                 |      | Y               |
| Air flow volume              | m³/h | 1100            |
| Tank capacity                | L    | up to 52        |
| Fuel consumption             | L/h  | 2.8             |
| Max Running time per Filling | Н    | 13.6            |
| Wheels                       |      | Y               |
| Net Dimension(L*W*H)         | mm   | 1105*485*700    |
| Packing Dimension(L*W*H)     | mm   | 1060*425*530    |
| Package                      |      | Brown Box       |