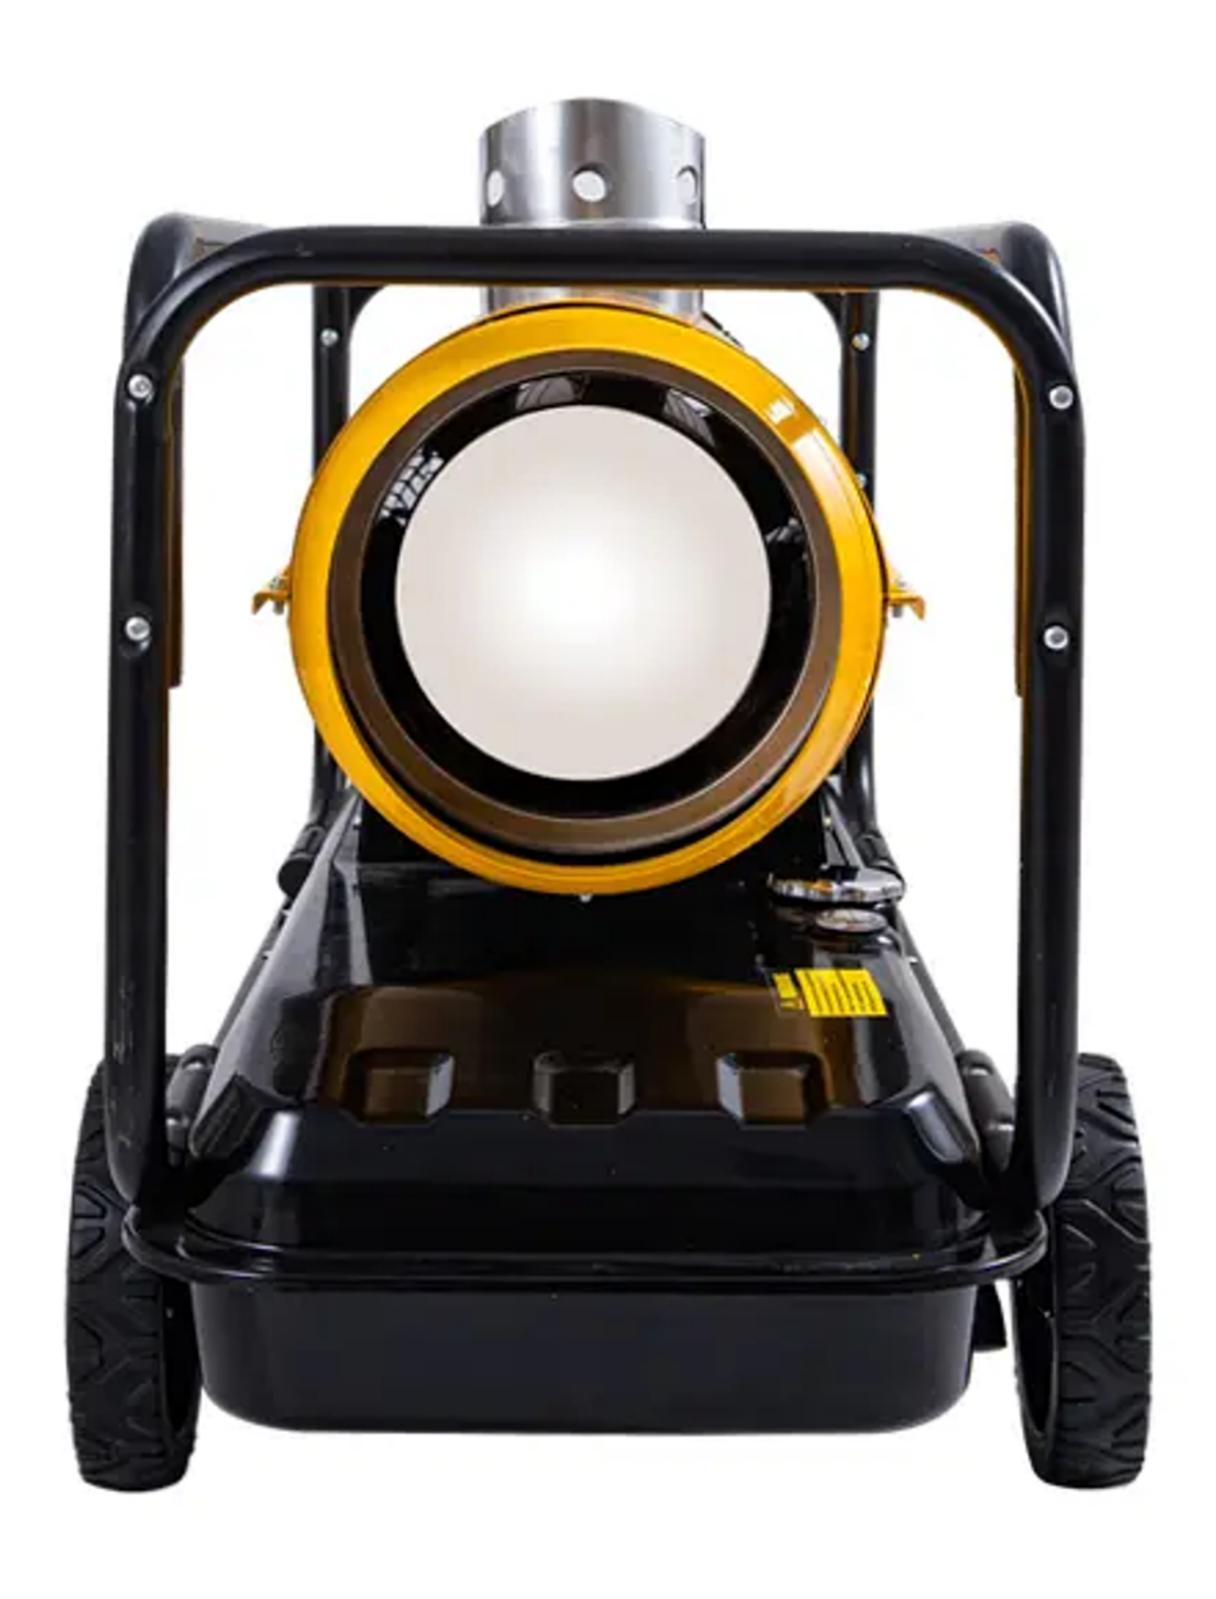

## QUOTATION

Ningbo SingFun Central Heating Technology Co., Ltd

From: Carina

Mobile/What's APP/Wechat:(+86)18868636626

E-mail:carina@singfun.com.cn

| РНОТО                        |      |                 |
|------------------------------|------|-----------------|
| Model Number                 |      | SFY30-22ID-B    |
| Heating power                | KW   | 30KW            |
| Type of Fule                 | /    | Diesel/Kerosene |
| Power supply                 | V/Hz | 220-240V ~ 50Hz |
| Fuel feed pump               | /    | Air pump        |
| Temp Display                 |      | Y               |
| Air flow volume              | m³/h | 1100            |
| Tank capacity                | L    | up to 52        |
| Fuel consumption             | L/h  | 2.8             |
| Max Running time per Filling | Н    | 13.6            |
| Wheels                       |      | Y               |
| Net Dimension(L*W*H)         | mm   | 1105*485*700    |
| Packing Dimension(L*W*H)     | mm   | 1060*425*530    |
| Package                      |      | Brown Box       |