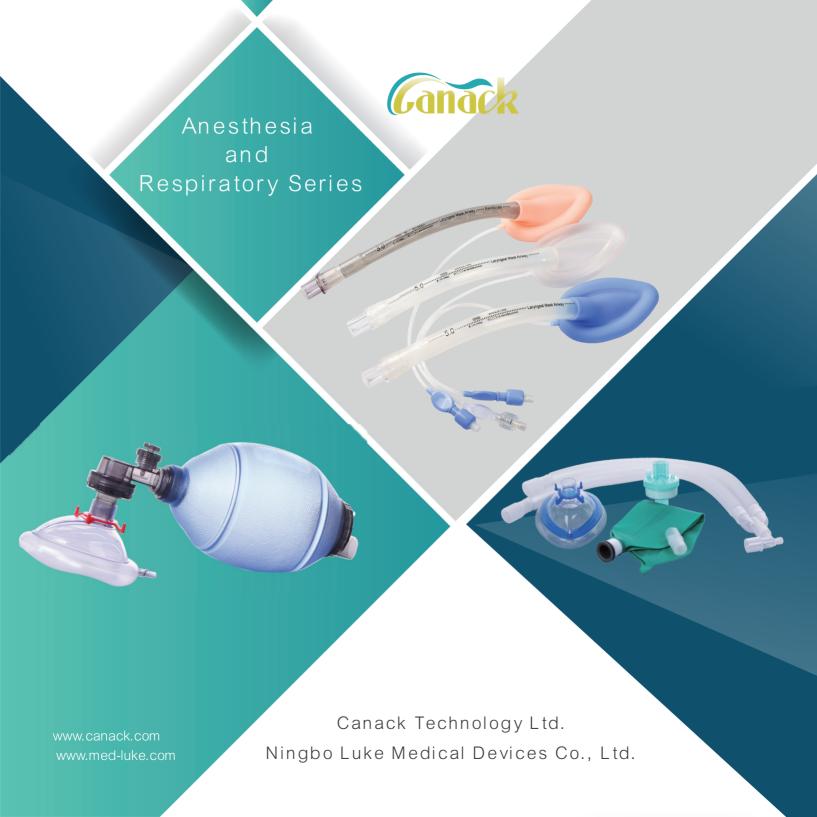

## Reinforced Endotracheal Tube With cuff

- 1. Made of medical grade PVC, clear and smooth.
- 2. High volume, low pressure cuff maintains good sealing.
- 3. Tube with spiral reinforced wire reducing risk of kinking.
- 4. Murphy eye design, tube with X-ray opaque line.
- 5. Designed for neurosurgical procedures, head and neck procedures, etc.

| Item No. | ID(mm) | Item No. | ID(mm) |
|----------|--------|----------|--------|
| RET30PC  | 3.0    | RET65PC  | 6.5    |
| RET35PC  | 3.5    | RET70PC  | 7.0    |
| RET40PC  | 4.0    | RET75PC  | 7.5    |
| RET45PC  | 4.5    | RET80PC  | 8.0    |
| RET50PC  | 5.0    | RET85PC  | 8.5    |
| RET55PC  | 5.5    | RET90PC  | 9.0    |
| RET60PC  | 6.0    | RET95PC  | 9.5    |

| Item No. | ID(mm) | Item No. | ID(mm) |
|----------|--------|----------|--------|
| RET20P   | 2.0    | RET60P   | 6.0    |
| RET25P   | 2.5    | RET65P   | 6.5    |
| RET30P   | 3.0    | RET70P   | 7.0    |
| RET35P   | 3.5    | RET75P   | 7.5    |
| RET40P   | 4.0    | RET80P   | 8.0    |
| RET45P   | 4.5    | RET85P   | 8.5    |
| RET50P   | 5.0    | RET90P   | 9.0    |
| RET55P   | 5.5    | RET95P   | 9.5    |