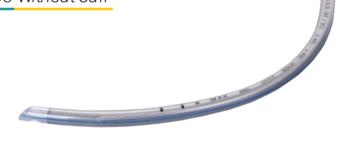

## Reinforced Endotracheal Tube With cuff

- 1. Made of medical grade PVC, clear and smooth.
- 2. High volume, low pressure cuff maintains good sealing.
- 3. Tube with spiral reinforced wire reducing risk of kinking.
- 4. Murphy eye design, tube with X-ray opaque line.
- 5. Designed for neurosurgical procedures, head and neck procedures, etc.

| Item No. | ID(mm) | Item No. | ID(mm) |
|----------|--------|----------|--------|
| RET30PC  | 3.0    | RET65PC  | 6.5    |
| RET35PC  | 3.5    | RET70PC  | 7.0    |
| RET40PC  | 4.0    | RET75PC  | 7.5    |
| RET45PC  | 4.5    | RET80PC  | 8.0    |
| RET50PC  | 5.0    | RET85PC  | 8.5    |
| RET55PC  | 5.5    | RET90PC  | 9.0    |
| RET60PC  | 6.0    | RET95PC  | 9.5    |

| Item No. | ID(mm) | Item No. | ID(mm) |
|----------|--------|----------|--------|
| RET20P   | 2.0    | RET60P   | 6.0    |
| RET25P   | 2.5    | RET65P   | 6.5    |
| RET30P   | 3.0    | RET70P   | 7.0    |
| RET35P   | 3.5    | RET75P   | 7.5    |
| RET40P   | 4.0    | RET80P   | 8.0    |
| RET45P   | 4.5    | RET85P   | 8.5    |
| RET50P   | 5.0    | RET90P   | 9.0    |
| RET55P   | 5.5    | RET95P   | 9.5    |