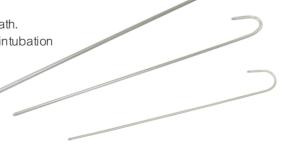

## Intubating Stylet

- 1. Made of malleable aluminum covered with plastic sheath.
- $2. \ Soft \ rounded \ tip \ for \ minimizing \ patient \ trauma \ during \ in tubation$
- 3. Flexible use for assistance of intubation

| Item No. | Size(Fr) | Length | Appliable ETT |
|----------|----------|--------|---------------|
| IS06     | 6        | 240mm  | ID2.5-ID4.5   |
| IS10     | 10       | 315mm  | ID5.0-ID6.5   |
| IS14     | 14       | 325mm  | ID7.0-ID10.0  |