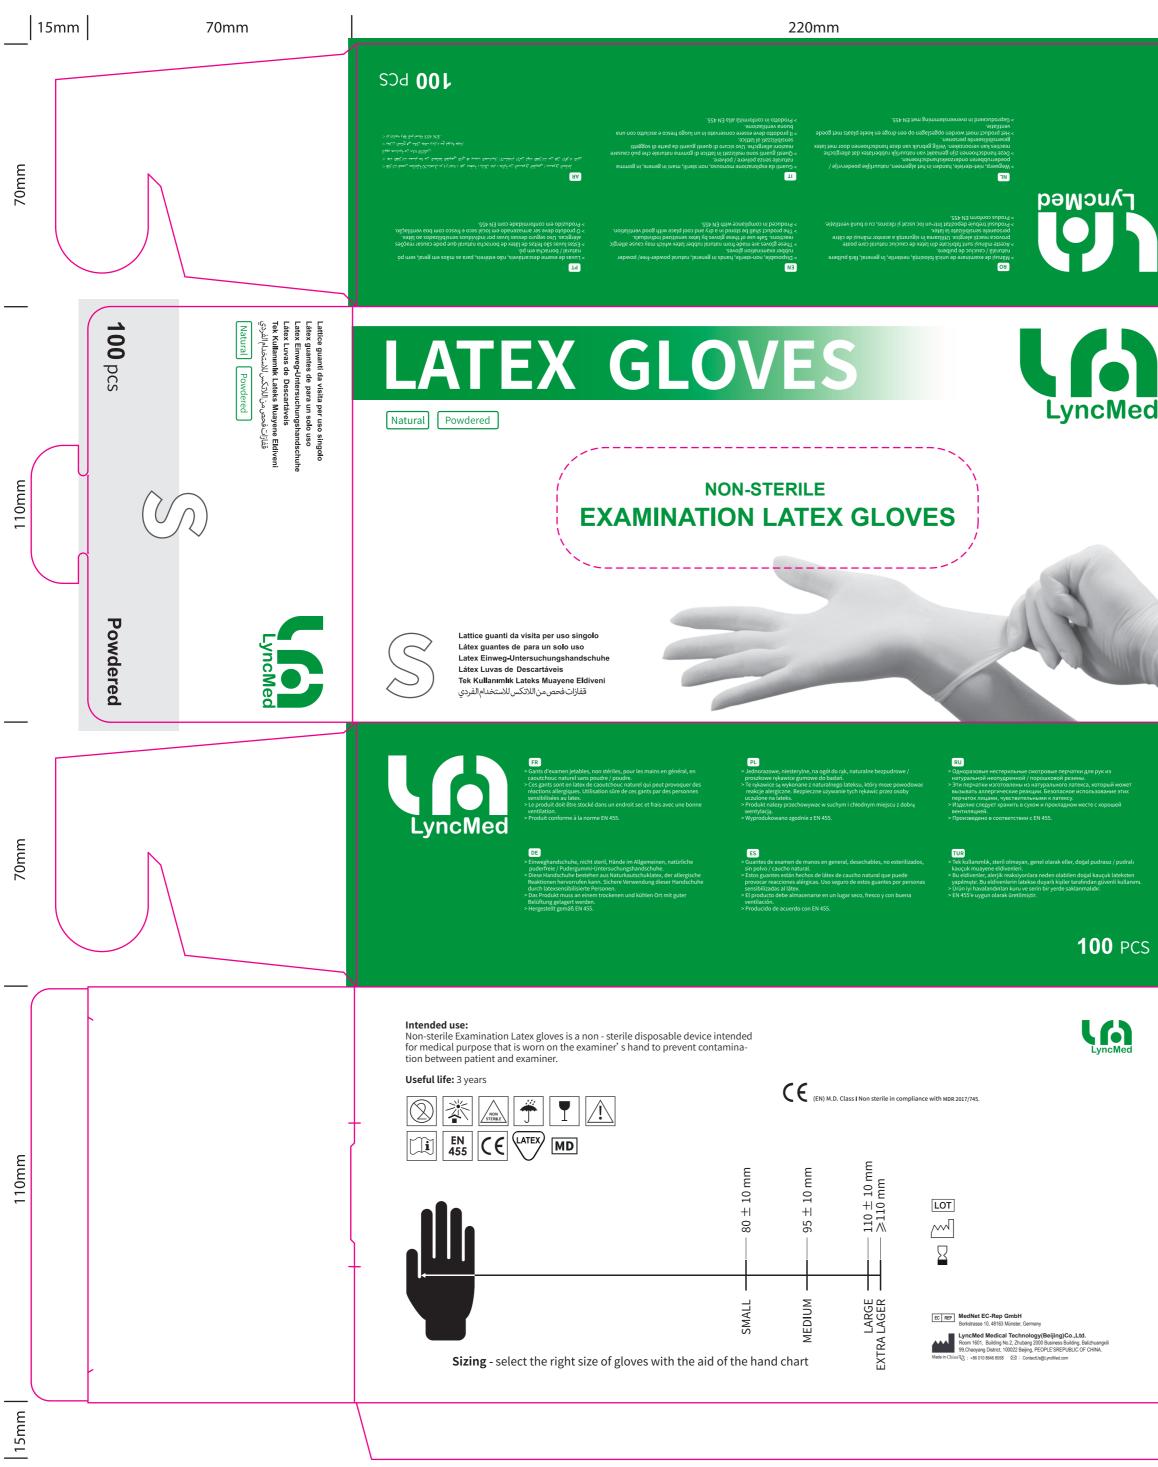

110mm

70mm

110mm

70mm

|   | 70mm                                                                                                                                                                                                                                                | 15mm   |
|---|-----------------------------------------------------------------------------------------------------------------------------------------------------------------------------------------------------------------------------------------------------|--------|
|   |                                                                                                                                                                                                                                                     |        |
| k | cyrisoo54,700014                                                                                                                                                                                                                                    |        |
|   | Lattice guanti da visita per uso singolo<br>Látex guantes de para un solo uso<br>Latex Einweg-Untersuchungshandschuhe<br>Látex Luvas de Descartavei<br>Tek Kullanmik Lateks Muayene Eldíveni<br>قذارات فحص من الالتكس للاستخدام<br>Matural Powdered | od bos |
|   |                                                                                                                                                                                                                                                     |        |
|   |                                                                                                                                                                                                                                                     |        |
|   |                                                                                                                                                                                                                                                     |        |