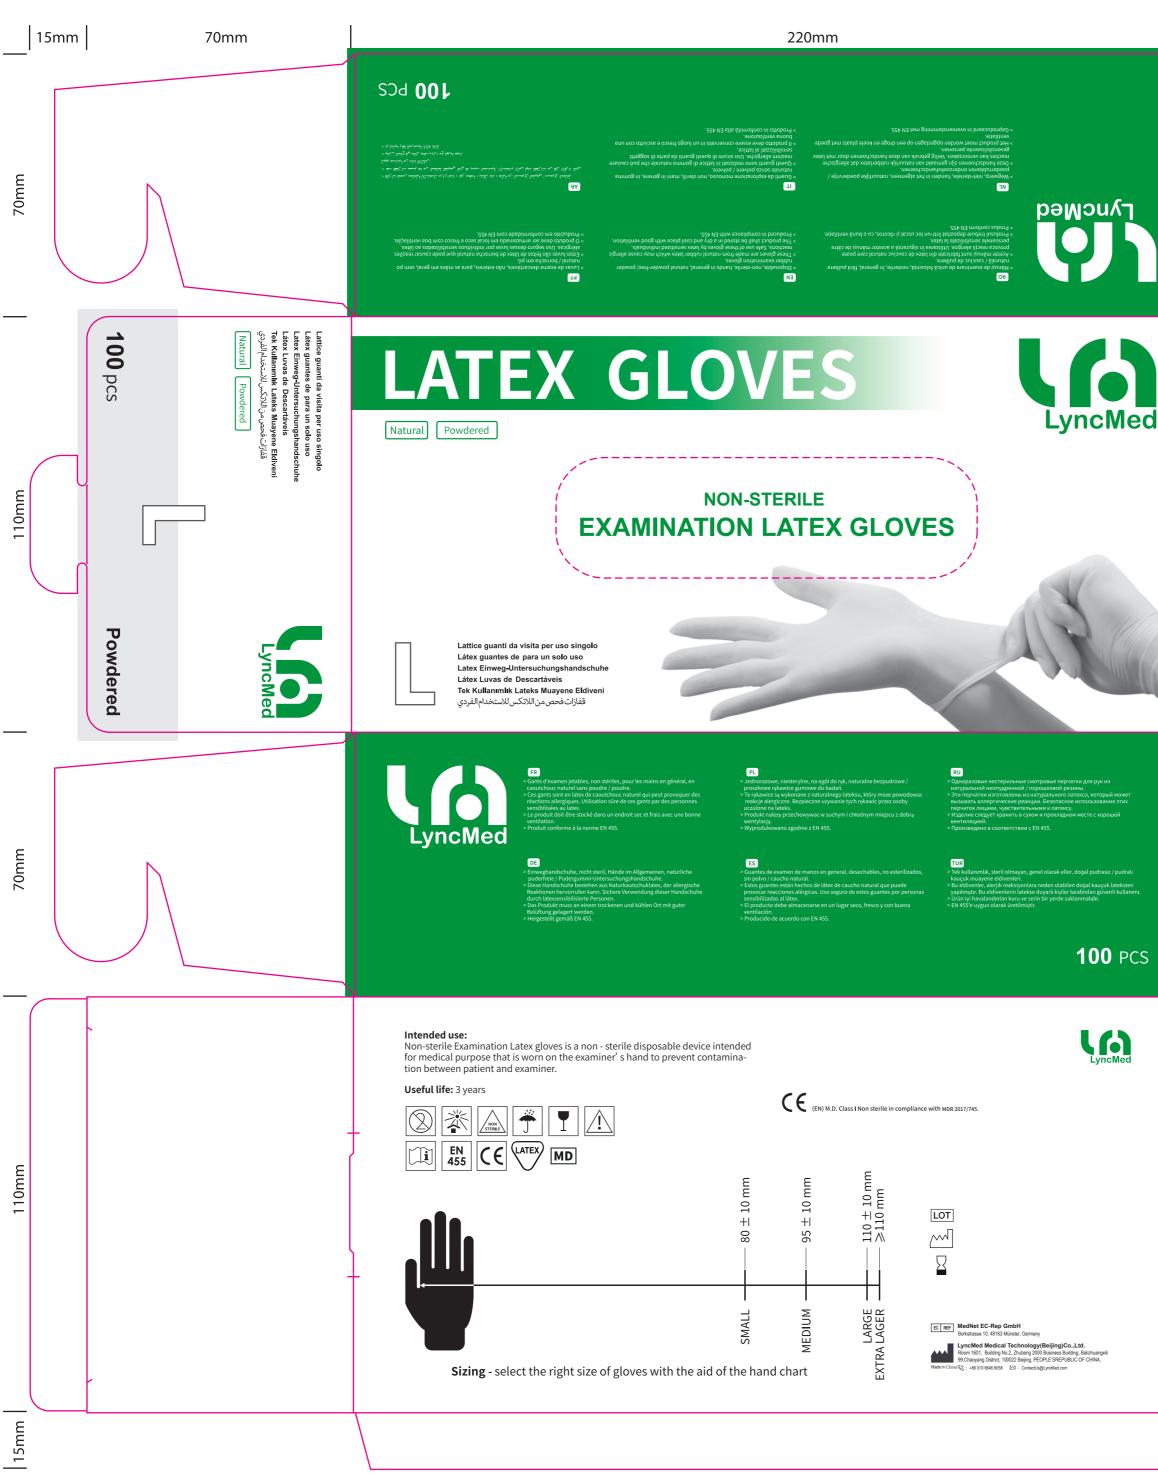

|   | 70mm                                                                                                                                                                                                                  | 15mm    |
|---|-----------------------------------------------------------------------------------------------------------------------------------------------------------------------------------------------------------------------|---------|
|   |                                                                                                                                                                                                                       |         |
| k | Cooood A 2000                                                                                                                                                                                                         |         |
|   | Lattice guanti da visita per uso singolo<br>Látex guantes de para un solo uso<br>Látex Luvas de Descartàveis<br>Tek Kullanmlik Lateks Muayene Eldiveni<br>قفازات فحص من اللاتكس للاستخدالم الفردي<br>Natural Powdered | IUU pcs |
|   |                                                                                                                                                                                                                       |         |
|   |                                                                                                                                                                                                                       |         |
|   |                                                                                                                                                                                                                       |         |

110mm

70mm

110mm

70mm

|   | 70mm                                                                                                                                                                                                                                                | 15mm   |
|---|-----------------------------------------------------------------------------------------------------------------------------------------------------------------------------------------------------------------------------------------------------|--------|
|   |                                                                                                                                                                                                                                                     |        |
| k | cyrisoo54,700014                                                                                                                                                                                                                                    |        |
|   | Lattice guanti da visita per uso singolo<br>Látex guantes de para un solo uso<br>Latex Einweg-Untersuchungshandschuhe<br>Látex Luvas de Descartavei<br>Tek Kullanmik Lateks Muayene Eldíveni<br>قذارات فحص من الالتكس للاستخدام<br>Matural Powdered | od bos |
|   |                                                                                                                                                                                                                                                     |        |
|   |                                                                                                                                                                                                                                                     |        |
|   |                                                                                                                                                                                                                                                     |        |

|   | 70mm                                                                                                                                                                                                                                                | 15mm     |
|---|-----------------------------------------------------------------------------------------------------------------------------------------------------------------------------------------------------------------------------------------------------|----------|
|   |                                                                                                                                                                                                                                                     |          |
| k | 6 971605 4 70021                                                                                                                                                                                                                                    |          |
|   | Lattice guanti da visita per uso singolo<br>Latx Einweg-Untersuchungshandschuhe<br>Latex Einweg-Untersuchungshandschuhe<br>Latex Luvas de Descartáveis<br>Tek Kullanmlık Lateks Muayene Eldiveni<br>süfiCicécco of Descartáveis<br>Natural Powdered | cont non |
|   |                                                                                                                                                                                                                                                     |          |
| Ę |                                                                                                                                                                                                                                                     |          |
|   |                                                                                                                                                                                                                                                     |          |