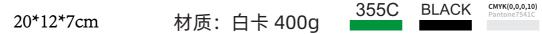

|   | 70mm                                                                                                                                                                                                                  | 15mm    |
|---|-----------------------------------------------------------------------------------------------------------------------------------------------------------------------------------------------------------------------|---------|
|   |                                                                                                                                                                                                                       |         |
| k | Cooood A 2000                                                                                                                                                                                                         |         |
|   | Lattice guanti da visita per uso singolo<br>Látex guantes de para un solo uso<br>Látex Luvas de Descartàveis<br>Tek Kullanmlik Lateks Muayene Eldiveni<br>قفازات فحص من اللاتكس للاستخدالم الفردي<br>Natural Powdered | IUU pcs |
|   |                                                                                                                                                                                                                       |         |
|   |                                                                                                                                                                                                                       |         |
|   |                                                                                                                                                                                                                       |         |