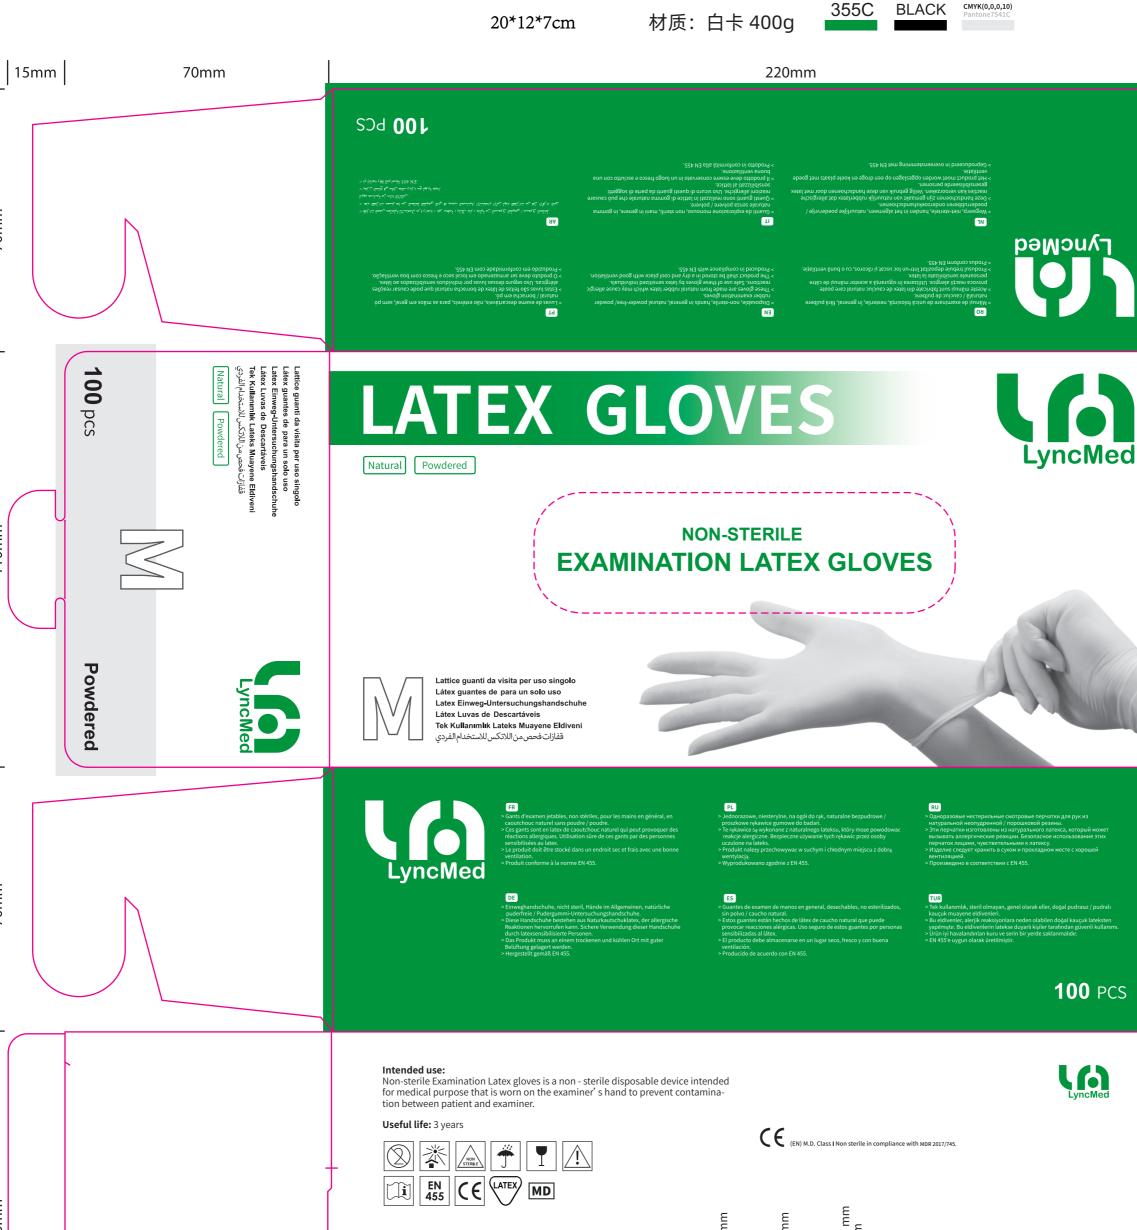

|   | 70mm                                                                                                                                                                                                                                                | 15mm     |
|---|-----------------------------------------------------------------------------------------------------------------------------------------------------------------------------------------------------------------------------------------------------|----------|
|   |                                                                                                                                                                                                                                                     |          |
| k | 6 971605 4 70021                                                                                                                                                                                                                                    |          |
|   | Lattice guanti da visita per uso singolo<br>Latx Einweg-Untersuchungshandschuhe<br>Latex Einweg-Untersuchungshandschuhe<br>Latex Luvas de Descartáveis<br>Tek Kullanmlık Lateks Muayene Eldiveni<br>süfiCicécco of Descartáveis<br>Natural Powdered | cont non |
|   |                                                                                                                                                                                                                                                     |          |
| Ę |                                                                                                                                                                                                                                                     |          |
|   |                                                                                                                                                                                                                                                     |          |