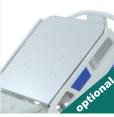

## FOUCHING LIVES Electronic ICU and Patient Care Bed, 4 Motors

- Electrical operated backrest, height and legrest adjustment
- Electrical operated Trendelenburg, Reverse Trendelenburg, fowler and vascular position
- Patient handset
- Nurse control unit
- · Footrest adjustment by ratchet
- Auto Regression system on backrest
- Auto contour
- Hygienic design (PP), lockable and tuck away side rails
- Easy removable ABS mattress platform
- · Removable head and footboards
- Electrostatic epoxy painted metal frame
- Height adjustable stainless steel IV pole
- Protective plastic crash bumpers on four corners
- Diagonal lockable castors
- Angle gauge for back
- Angle gauge for Trendelenburg and Reverse Trendelenburg positions
- Activation key at remote control to prevent any undesired positions
- Urine bag holder
- Urine basket (optional)
- Dual side manual CPR levers at backrest (optional)
- Rechargeable Battery Backup (optional)
- Bed size extension (optional)
- X-ray cassette holder at backrest (optional)
- IPX6 standard electronic system

### **Accessories**

Central Brake Castors 150mm

Foot-end Nurse Control Panel

Rechargeable Battery Backup

X-Ray Cassette Holder at Backrest

**Dual Sided Manual** CPR at Backrest

X-Ray Translucent HPL Backrest