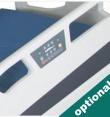

## FOUCHING LIVES Electronic ICU and Patient Care Bed, 4 Motors

- Electrical operated backrest, height and legrest adjustment
- Electrical operated Trendelenburg, Reverse Trendelenburg, fowler and vascular position
- Patient handset
- Nurse control unit
- · Footrest adjustment by ratchet
- Auto Regression system on backrest
- Auto contour
- Hygienic design (PP), lockable and tuck away side rails
- Easy removable ABS mattress platform
- · Removable head and footboards
- Electrostatic epoxy painted metal frame
- Height adjustable stainless steel IV pole
- Protective plastic crash bumpers on four corners
- Diagonal lockable castors
- Angle gauge for back
- Angle gauge for Trendelenburg and Reverse Trendelenburg positions
- Activation key at remote control to prevent any undesired positions
- Urine bag holder
- Urine basket (optional)
- Dual side manual CPR levers at backrest (optional)
- Rechargeable Battery Backup (optional)
- Bed size extension (optional)
- X-ray cassette holder at backrest (optional)
- IPX6 standard electronic system

### **Accessories**

Central Brake Castors 150mm

Foot-end Nurse Control Panel

Rechargeable Battery Backup

X-Ray Cassette Holder at Backrest

**Dual Sided Manual** CPR at Backrest

X-Ray Translucent HPL Backrest