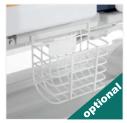

## FOUCHING LIVES Electronic ICU and Patient Care Bed, 4 Motors

- Electrical operated backrest, height and legrest adjustment
- Electrical operated Trendelenburg, Reverse Trendelenburg, fowler and vascular position
- Patient handset
- Nurse control unit
- · Footrest adjustment by ratchet
- Auto Regression system on backrest
- Auto contour
- Hygienic design (PP), lockable and tuck away side rails
- Easy removable ABS mattress platform
- · Removable head and footboards
- Electrostatic epoxy painted metal frame
- Height adjustable stainless steel IV pole
- Protective plastic crash bumpers on four corners
- Diagonal lockable castors
- Angle gauge for back
- Angle gauge for Trendelenburg and Reverse Trendelenburg positions
- Activation key at remote control to prevent any undesired positions
- Urine bag holder
- Urine basket (optional)
- Dual side manual CPR levers at backrest (optional)
- Rechargeable Battery Backup (optional)
- Bed size extension (optional)
- X-ray cassette holder at backrest (optional)
- IPX6 standard electronic system

Stationary Headboard

Control Panels Embedded on Side Rails

Urine Bag Basket

Bed Extension

Lifting Pole

Defibrillator Shelf

Oxygen Cylinder Holder

Nurse Panel Shelf