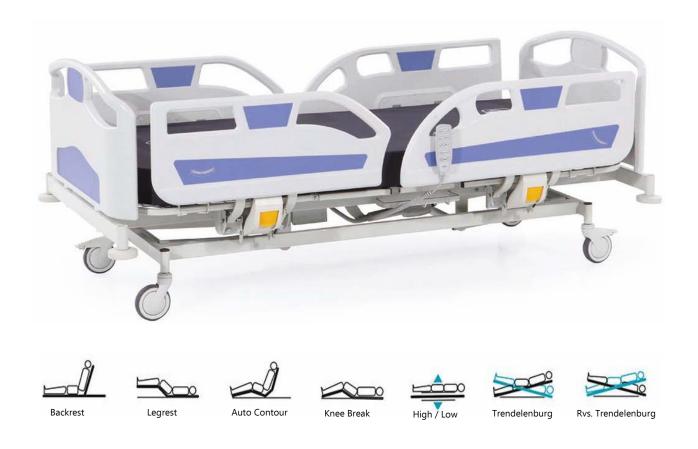

## FOUCHING LIVES Electronic ICU and Patient Care Bed, 4 Motors

- Electrical operated backrest, height and legrest adjustment
- Electrical operated Trendelenburg, Reverse Trendelenburg, fowler and vascular position
- Patient handset
- Nurse control unit
- · Footrest adjustment by ratchet
- Auto Regression system on backrest
- Auto contour
- Hygienic design (PP), lockable and tuck away side rails
- Easy removable ABS mattress platform
- · Removable head and footboards
- Electrostatic epoxy painted metal frame
- Height adjustable stainless steel IV pole
- Protective plastic crash bumpers on four corners
- Diagonal lockable castors
- Angle gauge for back
- Angle gauge for Trendelenburg and Reverse Trendelenburg positions
- Activation key at remote control to prevent any undesired positions
- Urine bag holder
- Urine basket (optional)
- Dual side manual CPR levers at backrest (optional)
- Rechargeable Battery Backup (optional)
- Bed size extension (optional)
- X-ray cassette holder at backrest (optional)
- IPX6 standard electronic system

| TECHNICAL DETAILS      |          |
|------------------------|----------|
| Overall Length:        | 216 cm   |
| Overall Width:         | 102 cm   |
| Height:                | 37-80 cm |
| Trendelenburg:         | 0°-16°   |
| Reverse Trendelenburg: | 0°-16°   |
| Backrest Angle:        | 0°-70°   |
| Legrest Angle:         | 0°-40°   |
| Castor Diameter:       | 12,5 cm  |
| Under bed Clearance:   | 12,5 cm  |
| Product Weight:        | 115 kg   |
| Safe Working Load:     | 250 kg   |