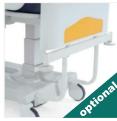

## FOUCHING LIVES Electronic ICU and Patient Care Bed, 4 Motors

- Electrical operated backrest, height and legrest adjustment
- Electrical operated Trendelenburg, Reverse Trendelenburg, fowler and vascular position
- Patient handset
- Nurse control unit
- · Footrest adjustment by ratchet
- Auto Regression system on backrest
- Auto contour
- Hygienic design (PP), lockable and tuck away side rails
- Easy removable ABS mattress platform
- · Removable head and footboards
- Electrostatic epoxy painted metal frame
- Height adjustable stainless steel IV pole
- Protective plastic crash bumpers on four corners
- Diagonal lockable castors
- Angle gauge for back
- Angle gauge for Trendelenburg and Reverse Trendelenburg positions
- Activation key at remote control to prevent any undesired positions
- Urine bag holder
- Urine basket (optional)
- Dual side manual CPR levers at backrest (optional)
- Rechargeable Battery Backup (optional)
- Bed size extension (optional)
- X-ray cassette holder at backrest (optional)
- IPX6 standard electronic system

Stationary Headboard

Control Panels Embedded on Side Rails

Urine Bag Basket

Bed Extension

Lifting Pole

Defibrillator Shelf

Oxygen Cylinder Holder

Nurse Panel Shelf