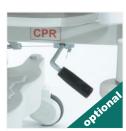

## FOUCHING LIVES Electronic ICU and Patient Care Bed, 4 Motors

- Electrical operated backrest, height and legrest adjustment
- Electrical operated Trendelenburg, Reverse Trendelenburg, fowler and vascular position
- Patient handset
- Nurse control unit
- · Footrest adjustment by ratchet
- Auto Regression system on backrest
- Auto contour
- Hygienic design (PP), lockable and tuck away side rails
- Easy removable ABS mattress platform
- · Removable head and footboards
- Electrostatic epoxy painted metal frame
- Height adjustable stainless steel IV pole
- Protective plastic crash bumpers on four corners
- Diagonal lockable castors
- Angle gauge for back
- Angle gauge for Trendelenburg and Reverse Trendelenburg positions
- Activation key at remote control to prevent any undesired positions
- Urine bag holder
- Urine basket (optional)
- Dual side manual CPR levers at backrest (optional)
- Rechargeable Battery Backup (optional)
- Bed size extension (optional)
- X-ray cassette holder at backrest (optional)
- IPX6 standard electronic system

### **Accessories**

Central Brake Castors 150mm

Foot-end Nurse Control Panel

Rechargeable Battery Backup

X-Ray Cassette Holder at Backrest

**Dual Sided Manual** CPR at Backrest

X-Ray Translucent HPL Backrest