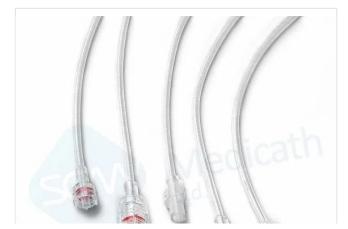

# **High Pressure Tubing**

- 1. Protects against microbiological infect
- 2、ganoid; smooth-faced
- 3、succinct design
- 4、Ease of use

Send Inquiry

District, Shenzhen, P.R. China

# HIGH PRESSURE INJECTION TUBING(1200PSI) 1200 PSI HIGH PRESSURE INJECTION TUBING

Feature Or Advantage:

- 1. Protects against microbiological infect
- 2、ganoid; smooth-faced
- 3、succinct design
- 4. Ease of use
- 5. High pressure resistant
- 6. Easy operation
- 7. Cooperate with drug