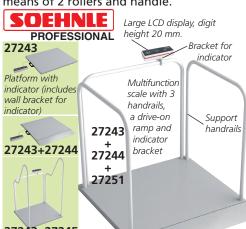

## **MULTIFUNCTION SCALE**

 27243 MULTIFUNCTION SCALE -SOEHNLE 7808 Manual in: DE, GB, FR, NL, ES, IT, GR, FI, NO, SE, DK, CZ, RU.

• 27244 DRIVE-ON RAMP

Operating time when fully charged:

Package size:

Dimensions - Weight:

- 27245 ADIPOSITY HANDRAILS + BRACKET **FOR INDICATOR**
- 27251 SUPPORT HANDRAILS + BRACKET FOR INDICATOR
- 27278 MULTIFUNCTION SCALE -SOEHNLE 7708 ( Class III (complete with 27244+27251) - manual in: GB, FR, DE Multifunction scale prepared for easy (and later) mounting of support handrails, adiposity handrails, bracket for indicator, drive-on ramps. Movable by means of 2 rollers and handle.

# 27243+27245 MADE IN GERMANY Drive-on ramp