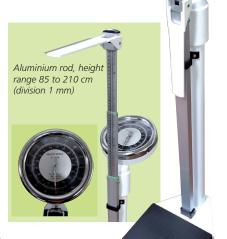

# SIRIO SCALE

ES, PT, DE, GR, Arabic.

• 27305 SIRIO SCALE - 150 kg mechanical with height meter (85-210 cm) Sturdy and reliable dial scale to warrant exact and precise measurements Large dial for easy reading. User manual in GB, FR, IT,

**SPECIFICATIONS** Capacity: 150 kg Sensitivity: 500 g Weight: 13 kg

TECHNICAL

Platform: 370x270 mm Dimensions: 680x275x1,080 mm Package size: 106x34x29 cm