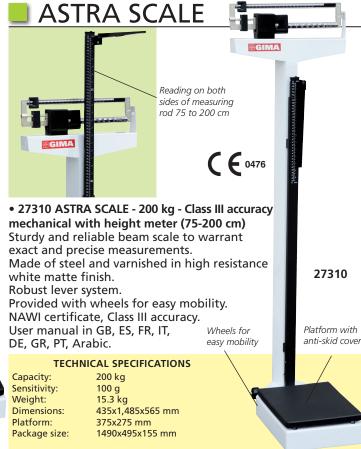

# SIRIO SCALE

ES, PT, DE, GR, Arabic.

• 27305 SIRIO SCALE - 150 kg mechanical with height meter (85-210 cm) Sturdy and reliable dial scale to warrant exact and precise measurements Large dial for easy reading. User manual in GB, FR, IT,

**SPECIFICATIONS** Capacity: 150 kg Sensitivity: 500 g Weight: 13 kg

TECHNICAL

Platform: 370x270 mm Dimensions: 680x275x1,080 mm Package size: 106x34x29 cm