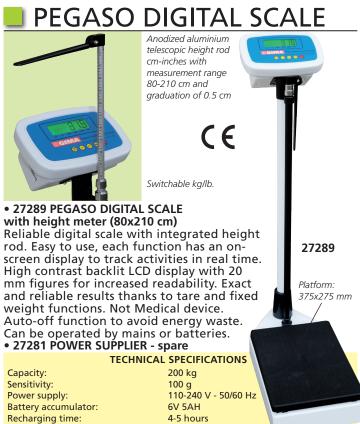

## **MULTIFUNCTION SCALE**

 27243 MULTIFUNCTION SCALE -SOEHNLE 7808 Manual in: DE, GB, FR, NL, ES, IT, GR, FI, NO, SE, DK, CZ, RU.

• 27244 DRIVE-ON RAMP

Operating time when fully charged:

Package size:

Dimensions - Weight:

- 27245 ADIPOSITY HANDRAILS + BRACKET **FOR INDICATOR**
- 27251 SUPPORT HANDRAILS + BRACKET FOR INDICATOR
- 27278 MULTIFUNCTION SCALE -SOEHNLE 7708 ( Class III (complete with 27244+27251) - manual in: GB, FR, DE Multifunction scale prepared for easy (and later) mounting of support handrails, adiposity handrails, bracket for indicator, drive-on ramps. Movable by means of 2 rollers and handle.