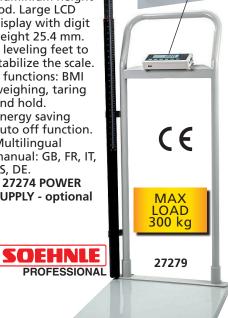

## SCALE WITH HANDRAIL

• 27279 SOEHNLE 6831 DIGITAL SCALE with handrail and height rod (60-212 cm) Powder-coated platform with integrated

support railing for a safe stand. Extendable aluminium height rod. Large LCD display with digit height 25.4 mm. 4 leveling feet to stabilize the scale. 4 functions: BMI weighing, taring and hold. **Energy saving** auto off function. CE Multilingual manual: GB, FR, IT, ES, DE. • 27274 POWER **SUPPLY** - optional MAX LOAD 300 kg

## **TECHNICAL SPECIFICATIONS**

Capacity: 300 kg Sensitivity: 100 g Weight: 28 kg

Measuring range: 60-212 cm Dimensions: 520x520x1,265 mm

Platform: 520x520 mm Battery: 4x 1.5V AA (included)

96

27305