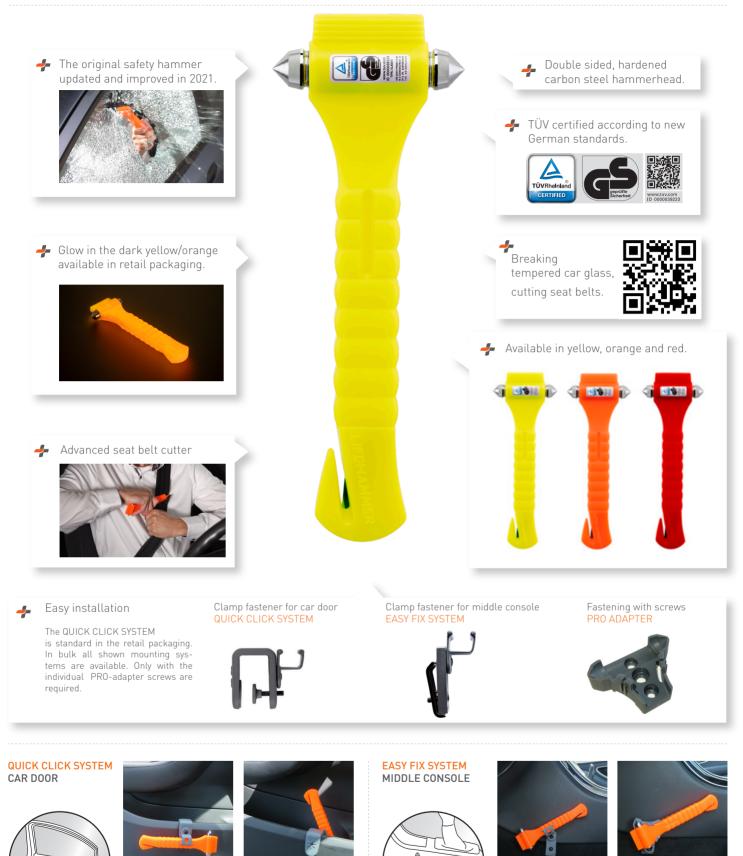

## Townsarry Contraction

About 40 years ago we developed the original car safety hammer, also known as the SAFETY HAMMER CLASSIC. Now we have taken the opportunity to improve the user experience and the functionality within the iconic updated CLASSIC design. LIFENAMMER

## SAFETY HAMMER CLASSIC & CLASSIC GLOW

With this system you can mount the safety hammer on the middle console of your car. Rotate the small click-adapter for optimal positioning. It is possible to use the EASY FIX SYSTEM in combination with the PRO ADAPTER. No screws are required to mount this system in your car.

## $www.life hammer {\it products.com}$

With this system you can mount the safety ham-

mer on the inside of your car door. Rotate the small

click-adapter for optimal positioning. It is possible to

use the QUICK CLICK SYSTEM in combination with

the PRO ADAPTER. No screws are required to mount

this system in your car.

Developed by Life Safety Products B.V. Post-Office Box 6008, 2702 AA Zoetermeer, The Netherlands. LIFEHAMMER PRODUCTS, the LIFEHAMMER® logo, wordmark and plus-signs are registered trademarks of Life Safety Products B.V. All rights reserved.