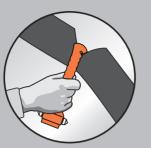

## $www.life hammer {\it products.com}$

With this system you can mount the safety ham-

mer on the inside of your car door. Rotate the small

click-adapter for optimal positioning. It is possible to

use the QUICK CLICK SYSTEM in combination with

the PRO ADAPTER. No screws are required to mount

this system in your car.

Developed by Life Safety Products B.V. Post-Office Box 6008, 2702 AA Zoetermeer, The Netherlands. LIFEHAMMER PRODUCTS, the LIFEHAMMER® logo, wordmark and plus-signs are registered trademarks of Life Safety Products B.V. All rights reserved.