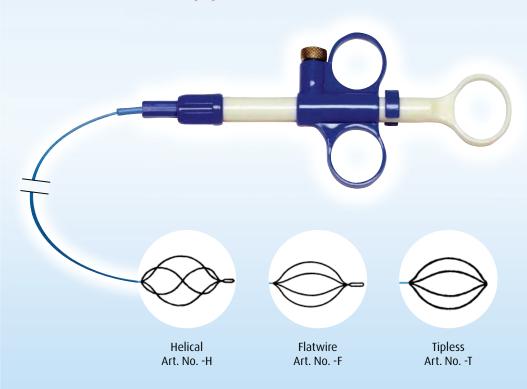

## **Biliary Stone Retrieval Basket**

Nitinol Basket – Monofilament Easy dismantling

**Not for Lithotripsy** 

| Art. No. Sheath Ø (Fr/CH) |         |                    | Working Length<br>(cm) |
|---------------------------|---------|--------------------|------------------------|
| SE 3-4-220                | 3 (1mm) | 4 Wires per Basket | 220                    |