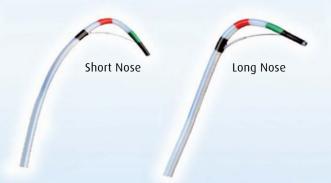

| Art. No.      | Productname | Working Length<br>(cm) | Tip Length<br>(mm) | Total Loop<br>(mm) | Remarks       |
|---------------|-------------|------------------------|--------------------|--------------------|---------------|
| SSPH-SN-20    | Short Nose  | 200                    | 5.0                | 20                 | Insulated     |
| SSPH-SN-25    | Short Nose  | 200                    | 5.0                | 25                 | Insulated     |
| SSPH-SN-30    | Short Nose  | 200                    | 5.0                | 30                 | Insulated     |
|               |             |                        |                    |                    |               |
| SSPH-SN-NI-20 | Short Nose  | 200                    | 5.0                | 20                 | non Insulated |
| SSPH-SN-NI-25 | Short Nose  | 200                    | 5.0                | 25                 | non Insulated |
| SSPH-SN-NI-30 | Short Nose  | 200                    | 5.0                | 30                 | non Insulated |
|               |             |                        |                    |                    |               |
| SSPH-LN-20    | Long Nose   | 200                    | 8.0                | 20                 | Insulated     |
| SSPH-LN-25    | Long Nose   | 200                    | 8.0                | 25                 | Insulated     |
| SSPH-LN-30    | Long Nose   | 200                    | 8.0                | 30                 | Insulated     |
|               |             |                        |                    |                    |               |
| SSPH-LN-NI-20 | Long Nose   | 200                    | 8.0                | 20                 | non Insulated |
| SSPH-LN-NI-25 | Long Nose   | 200                    | 8.0                | 25                 | non Insulated |
| SSPH-LN-NI-30 | Long Nose   | 200                    | 8.0                | 30                 | non Insulated |
|               |             |                        |                    |                    |               |