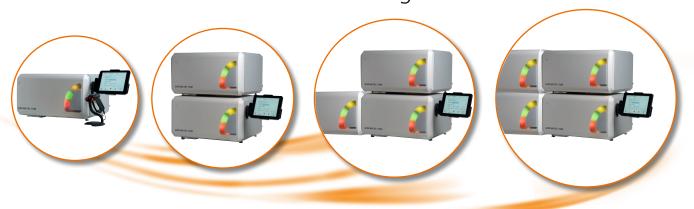

# Optimized ergonomics for maximum flexibility

• Modular design provides flexible layout

Modular design allows system to grow with your institution's demands. Additional systems can easily be added on as blood culture volume grows.

Each instrument holds 40 vials with annual volume of 2,920 vials.

The BD BACTEC FX40 (x4) system can hold up to 160 vials with an annual volume of 11,680 vials.