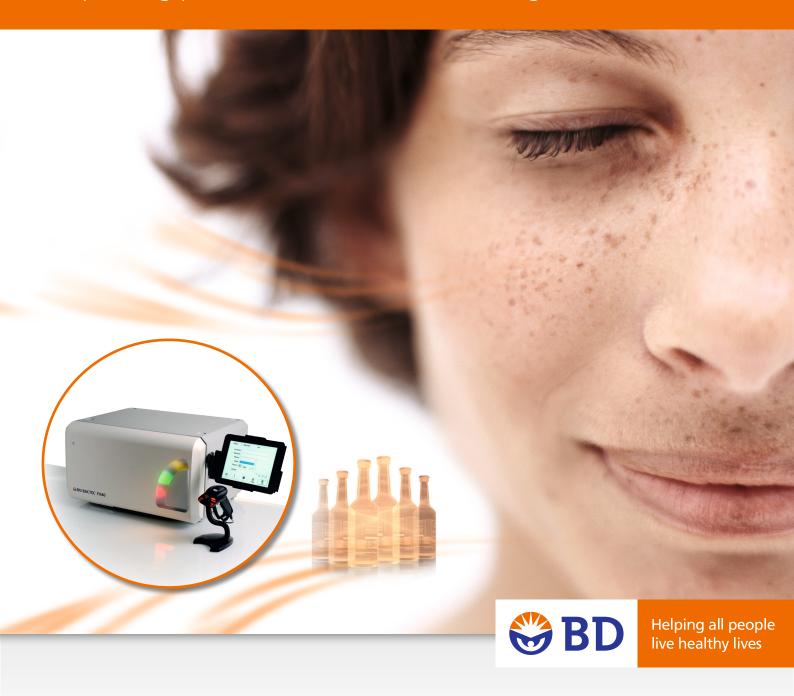

#### **BD BACTEC™ FX40 Blood Culture System**

Expanding possibilities in blood culture diagnostics

## Intuitive rapid workflow for maximum ease of use

- Vial-activated workflow for reduced hands-on time
- Superior user interface with computer touch screen

# Optimized ergonomics for maximum flexibility

• Modular design provides flexible layout