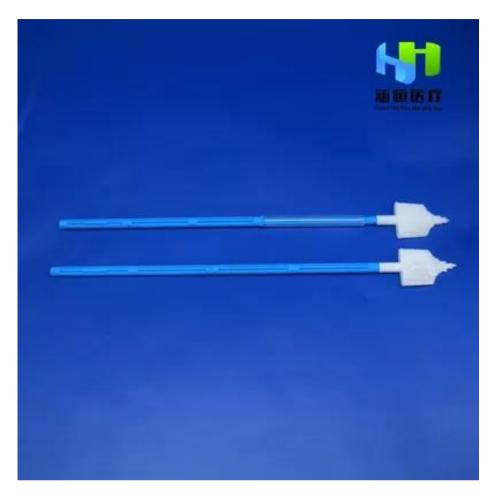

## Endocervical Sterile Histology Cervical Brush PE Head

Item Number: 8302

| Properties:                                                                                                                   | General Examination<br>Apparatus | Size:                         | 206MM                                  |
|-------------------------------------------------------------------------------------------------------------------------------|----------------------------------|-------------------------------|----------------------------------------|
| Stock:                                                                                                                        | Yes                              | Material:                     | PE HEAD, PE Head,<br>PP Rod            |
| Quality<br>Certification:                                                                                                     | Се                               | Instrument<br>Classification: | Class II                               |
| Safety<br>Standard:                                                                                                           | EN 149 -2001+A1-<br>2009         | Product Name:                 | Disposable Sterile<br>Cervical Sampler |
| Application:                                                                                                                  | Sampling For Testing             | MOQ:                          | 10000                                  |
| Packing:                                                                                                                      | Individual Package               | Sample:                       | Can Be Offered                         |
| Certificate:                                                                                                                  | CE ISO                           | Port:                         | Shanghai                               |
| High Light:Endocervical Histology Cervical Brush,<br>PE Head Histology Cervical Brush,<br>Endocervical sterile cytology brush |                                  |                               |                                        |

# 8302 Disposable cervical sampler HPV gynecological examination woman brush

The Cervical Brush enables simultaneous collection of ectocervical, endocervical and transformationzone cells with a single device. The brush is made up of well-defined semi-circular soft, flexible hairs for the optimal sample collection. The Cervical Brush can be used for HPV testing, conventional cytology and liquid-based cytology. The hydrophobic material of the brush facilitates the release of the cell material into the fluid or on to a glass slide.

| Item Number              | 8302                                                                                                                                                     |
|--------------------------|----------------------------------------------------------------------------------------------------------------------------------------------------------|
|                          | Disposable cervical sampler brush HPV gynecological examination woman<br>PP LDPE cleaning head plastic handlehead material: LDPE,<br>handle material: PP |
| Product<br>Application : | For clinical use of cervical cells for sampling, HPV examination                                                                                         |
| Logo Print:              | printing on the package                                                                                                                                  |
| Packing.                 | Sterilization packaging,paper-plastic                                                                                                                    |
| Regular Carton<br>Size:  | 57*30*50cm,100PC/box,2000pcs/carton                                                                                                                      |
| N.W./G.W.                | 10/11kg                                                                                                                                                  |
| Production<br>Time:      | According to customer`s quantity and PO date &Rush order                                                                                                 |
| Sample<br>Delivery:      | 20-30 days                                                                                                                                               |
| Shipping :               | Air or sea -Fedex,DHL,USP,DHL                                                                                                                            |
| Usage                    | Hospital using,Medical using, Home nursing,Clinic nursing etc                                                                                            |