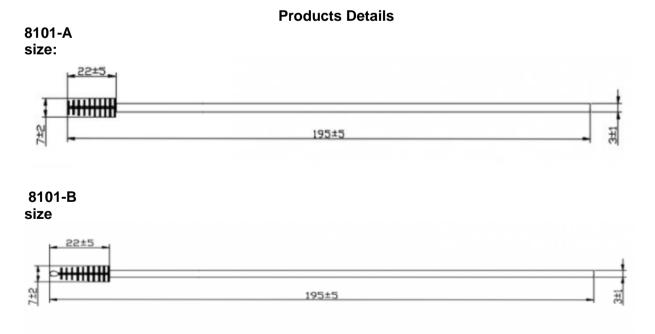

### **Disposable Medical Cervical Biopsy Sample Taking Brush**

Item Number: 8101-A/8101-B

| Size:                  | 195mm                                                                                                      | Warranty:                     | 2 Years       |
|------------------------|------------------------------------------------------------------------------------------------------------|-------------------------------|---------------|
| After-Sale<br>Service: | Online Technical<br>Support                                                                                | Instrument<br>Classification: | Class I       |
| Port:                  | SHANGHAI                                                                                                   | Item Number:                  | 8101-A/8101-B |
| High Light:            | Large pointed medical cervical brush,<br>Sampling medical cervical brush,<br>195mm cervical Sampling brush |                               |               |