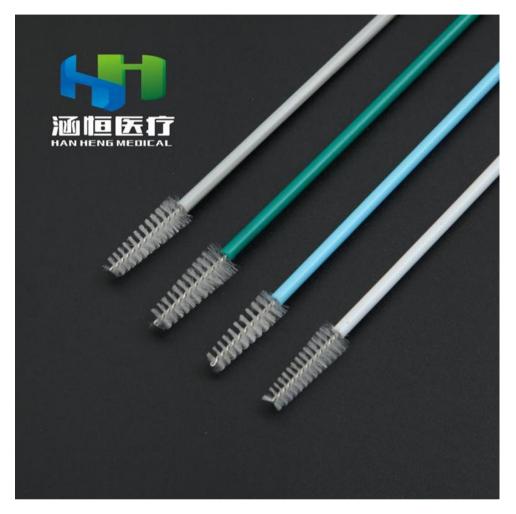

### **Disposable Medical Cervical Biopsy Sample Taking Brush**

Item Number: 8101-A/8101-B

| Size:                  | 195mm                                                                                                      | Warranty:                     | 2 Years       |
|------------------------|------------------------------------------------------------------------------------------------------------|-------------------------------|---------------|
| After-Sale<br>Service: | Online Technical<br>Support                                                                                | Instrument<br>Classification: | Class I       |
| Port:                  | SHANGHAI                                                                                                   | Item Number:                  | 8101-A/8101-B |
| High Light:            | Large pointed medical cervical brush,<br>Sampling medical cervical brush,<br>195mm cervical Sampling brush |                               |               |

**Product Description: Endocervical brush** enables simultaneous collection of ectocervical, **endocervical** and transformation-zone cells with a single device. The **brush** is made up of well-defined semi-circular soft, flexible hairs for the optimal sample collection.

#### Material:

| Name                   | Cervical brush                                            |
|------------------------|-----------------------------------------------------------|
| Brush head material    | PP,nylon, stainless steel                                 |
| Length                 | Length                                                    |
| Diameter of brush head | 5-7mm                                                     |
| Packing                | 100pcs/box                                                |
| Color For Bar          | White                                                     |
| Application            | All types available, Disposable Gynecological Examination |