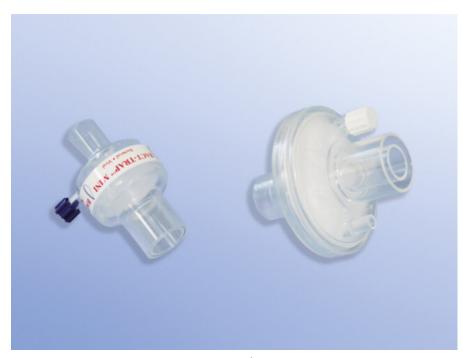

## **Bacterial/Viral Filter**

Bacterial/Viral Filter with CO2-port.

Shape (Ventilation Filter): Round

**ISO style (patient end):** Male/Female

Inner diameter (patient end): 20/15

Sterile: No

Country availability: Please note: not all products are available in

all countries. Feel free to contact our

international sales team about any questions

relating to our sales and services.

Jutta Dorenhera

read more

| Article no. | Application area | Particle retention | ISO style<br>(machine end) | Inner diameter (machine end) | Max. tidal volume<br>(Breathing Filter) | minimal<br>quantity |
|-------------|------------------|--------------------|----------------------------|------------------------------|-----------------------------------------|---------------------|
| 4300907055  | Child            | 99,99 %            | Male                       | 13 mm                        | 900 ml                                  | 50                  |
| 4300905096  | Adult            | 99,999 %           | Male/Female                | 22/13 mm                     | 1.500 ml                                | 50                  |