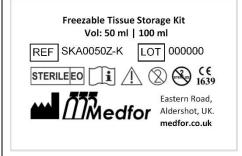

| 16 | Pack<br>quantities          | SKA0050Z-K | 10 packs per case                                                                                                                                                                                                                                                                                                | Pack description: 50 ml pot inside 100 ml pot with both caps separate within inner pack so ethylene oxide unimpeded during sterilisation process. Both pots labelled.  |  |  |  |
|----|-----------------------------|------------|------------------------------------------------------------------------------------------------------------------------------------------------------------------------------------------------------------------------------------------------------------------------------------------------------------------|------------------------------------------------------------------------------------------------------------------------------------------------------------------------|--|--|--|
|    |                             | SKA0100Z-K | 10 packs per case                                                                                                                                                                                                                                                                                                | Pack description: 100 ml pot inside 300 ml pot with both caps separate within inner pack so ethylene oxide unimpeded during sterilisation process. Both pots labelled. |  |  |  |
|    |                             | S600-K     | 10 packs per case                                                                                                                                                                                                                                                                                                | Pack description: 250ml pot inside 500ml pot with both caps separate within inner pack so ethylene oxide unimpeded during sterilisation process. Outer pot labelled.   |  |  |  |
|    |                             | SKA0300Z-K | 10 packs per case                                                                                                                                                                                                                                                                                                | Pack description: 300 ml pot inside 500 ml pot with both caps separate within inner pack so ethylene oxide unimpeded during sterilisation process. Both pots labelled. |  |  |  |
|    |                             | S610-K     | 8 packs per<br>case                                                                                                                                                                                                                                                                                              | Pack description: 500ml pot inside 1000ml pot with both caps separate within inner pack so ethylene oxide unimpeded during sterilisation process. Outer pot labelled.  |  |  |  |
|    |                             | SKA0500Z-K | 8 packs per<br>case                                                                                                                                                                                                                                                                                              | Pack description: 500ml pot inside 1000ml pot with both caps separate within inner pack so ethylene oxide unimpeded during sterilisation process. Both pots labelled.  |  |  |  |
| 17 | 7 Storage conditions before |            | Temperature: 10°C to 35°C                                                                                                                                                                                                                                                                                        |                                                                                                                                                                        |  |  |  |
|    | packs opened                |            |                                                                                                                                                                                                                                                                                                                  | dity: 20% to 80%                                                                                                                                                       |  |  |  |
| 18 | 18 Other information        |            |                                                                                                                                                                                                                                                                                                                  | dry conditions away from direct sunlight.                                                                                                                              |  |  |  |
| 19 | Other information           |            | <ul> <li>Do not use if package damaged.</li> <li>Single Use only. Do not reuse due to risk of cross-infection.</li> <li>Do not irradiate</li> </ul>                                                                                                                                                              |                                                                                                                                                                        |  |  |  |
|    |                             |            | <ul> <li>The range of Tissue transport freezing storage pots and Tissue transport storage pots are both DEHP and Latex Free</li> <li>The range does not contain tissues of animal origin nor human blood derivative products.</li> <li>The devices do not require to be connected to other devices in</li> </ul> |                                                                                                                                                                        |  |  |  |
|    |                             |            | order to be used.                                                                                                                                                                                                                                                                                                |                                                                                                                                                                        |  |  |  |
| 19 | Product labels              |            | SKA0050Z-K –<br>mm wide x 40                                                                                                                                                                                                                                                                                     | image of label applied to both pots (actual size 60 mm high):                                                                                                          |  |  |  |