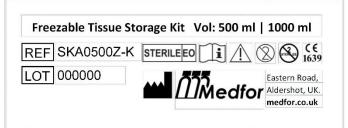

S610-K-label size on outer pot is 185 mm wide x 55 mm high (no image).

SKA0500Z-K – image of label applied to both pots (actual size 90 mm wide x 35 mm high):