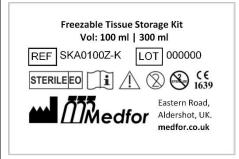

SKA0100Z-K – image of label applied to both pots (actual size 60 mm wide x 40 mm high):

S600-K – label size on outer pot is 185 mm wide x 55 mm high (no image)

SKA0300-K – image of label applied to both pots (actual size 90 mm wide x 35 mm high):