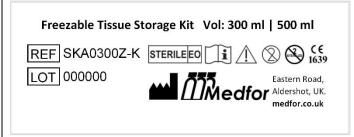

SKA0100Z-K – image of label applied to both pots (actual size 60 mm wide x 40 mm high):

S600-K – label size on outer pot is 185 mm wide x 55 mm high (no image)

SKA0300-K – image of label applied to both pots (actual size 90 mm wide x 35 mm high):