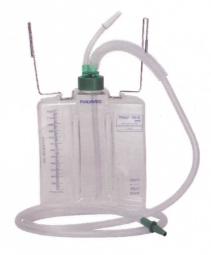

9033 <u>Polyseal - Midi</u>

## Common features for 9032,9033,9034

- Suitable for pleural drainage in conjunction with chest drainage catheters in cardio-thoracic procedures
- Polyseal adult is a double chamber compact unit having capacity of 2000 ml
- Clearly marked initial water level to ensure under water seal
- Clear easy to read graduations marked on bottle to determine the amount of collection
- Write on facility on the side of scale helps in monitoring of drain volume
- Kink resistant large bore tubing facilities unrestricted flow
- Metallic hangers for easy attachment with bed and floor stand for easy standalone working
- Separate suction port is provided to connect with suction unit
- Sterile and packed in a box

| Model            | Capacity             |
|------------------|----------------------|
| Polyseal - Adult | 2000 ml              |
| Polyseal - Midi  | <mark>1200 ml</mark> |
| Polyseal - Kid   | 500 ml               |