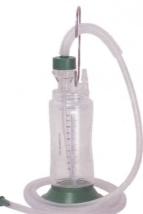

## 9032 Polyseal - Adult

## Common features for 9032,9033,9034

- Suitable for pleural drainage in conjunction with chest drainage catheters in cardio-thoracic procedures
- Polyseal adult is a double chamber compact unit having capacity of 2000 ml
- Clearly marked initial water level to ensure under water seal
- Clear easy to read graduations marked on bottle to determine the amount of collection
- Write on facility on the side of scale helps in monitoring of drain volume
- Kink resistant large bore tubing facilities unrestricted flow
- Metallic hangers for easy attachment with bed and floor stand for easy standalone working
- Separate suction port is provided to connect with suction unit
- Sterile and packed in a box

| Model            | Capacity             |
|------------------|----------------------|
| Polyseal - Adult | 2000 ml              |
| Polyseal - Midi  | <mark>1200 ml</mark> |
| Polyseal - Kid   | 500 ml               |