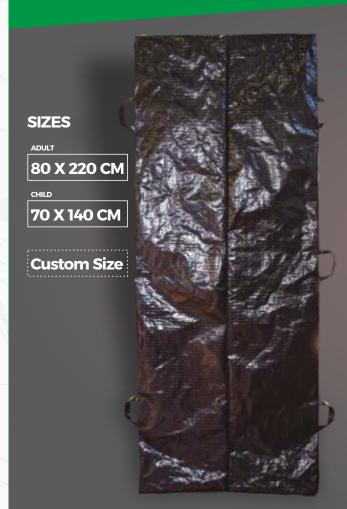

# **Tight**

The edges are liquid-tight seamless and as one piece
It is produced.
Ball bags with stitched edges
liquid will leak
It is not recommended to use.

#### **General features**

It is black color.

It is 80x220 cm in size for adults.

Liquid and odor sealing feature.

Optional custom sizes are also produced.

There are 6 handles.

It has a carrying capacity of 200 kg.

Top zipper, 2 cursors.

There is space for ID information in transparent A5 size.