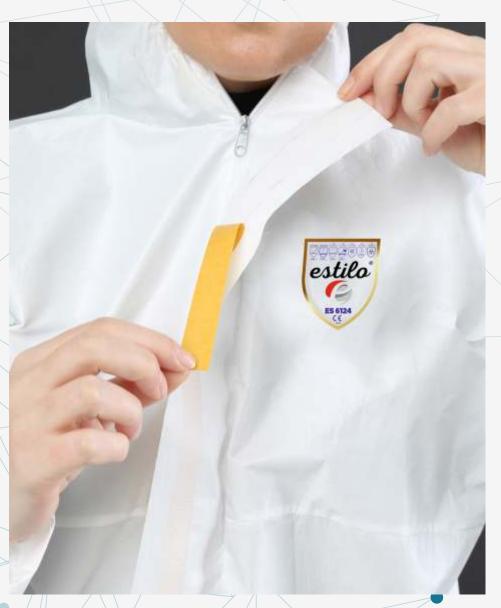

# Seam sealed tape workmanship

Each seam is sealed with tape, and the waist is applied with an internal elastic band, which better enhance the seam protection and the fitness of the suit.

# **Elastic cuff**

The cuff uses an internal elastic band to further enchance tightness and protection.