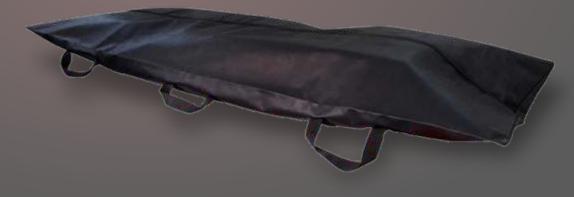

# **Tight**

The edges are liquid-tight seamless and as one piece
It is produced.
Ball bags with stitched edges
liquid will leak
It is not recommended to use.

#### **General features**

It is black color.

It is 80x220 cm in size for adults.

Liquid and odor sealing feature.

Optional custom sizes are also produced.

There are 6 handles.

It has a carrying capacity of 200 kg.

Top zipper, 2 cursors.

There is space for ID information in transparent A5 size.