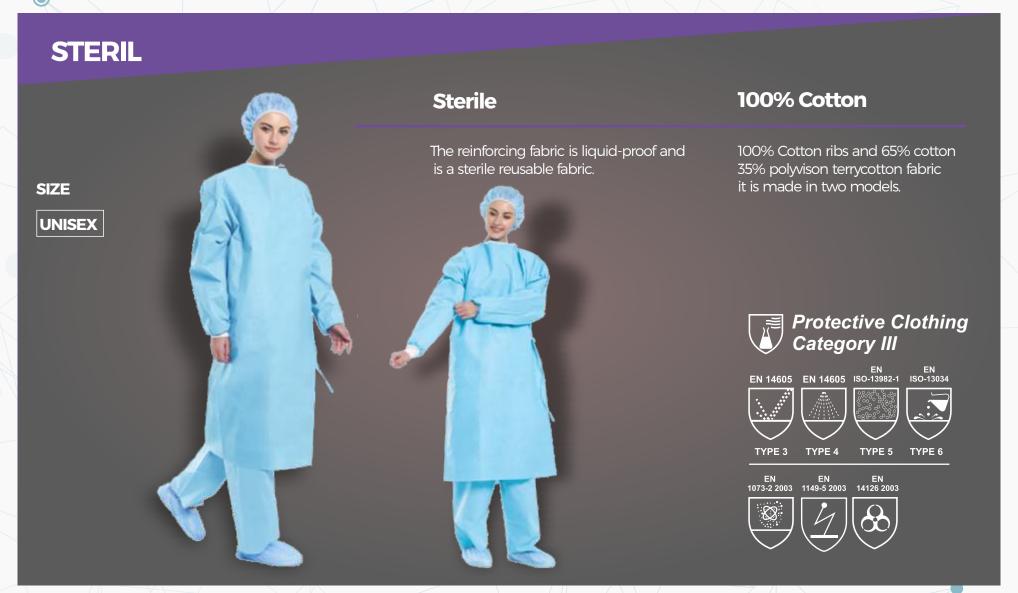

brics, seal tapes and zippers are in accordance with national standards. As a national key responsive supply entity, Estilo Moda Textile assists the government in developing various new protective suits.

The protective suit is made of PP spunbond non-woven fabric laminated with PE film. The raw material is high in strength, soft in touch, skinfriendly, comfortable to wear, and strong in antistatic performance.

It has good anti-infiltration performance, high filtering efficiency, surface moisture resistance, strength and air permeabilty, which allows it to effectively prevent dust and water.







# **Disposable Protective Coverall**





# **Disposable Protective Coverall**







"The best protection for health"





# **Disposable Foot Protector**





# **Disposable Medical Apron**









# **Tight**

The edges are liquid-tight seamless and as one piece
It is produced.
Ball bags with stitched edges
liquid will leak
It is not recommended to use.

#### **General features**

It is black color.

It is 80x220 cm in size for adults.

Liquid and odor sealing feature.

Optional custom sizes are also produced.

There are 6 handles.

It has a carrying capacity of 200 kg.

Top zipper, 2 cursors.

There is space for ID information in transparent A5 size.





# **Disposable Mask**





"The best protection for health"





Estilo, with a staff of almost 500, daily manufactures 50.000 Protective Suits



# "The best protection for health"

# **Directions for use**







#### SAFETY INSTRUCTION

All protective clothing, before use, torn, hole, ripped, against defects and failure