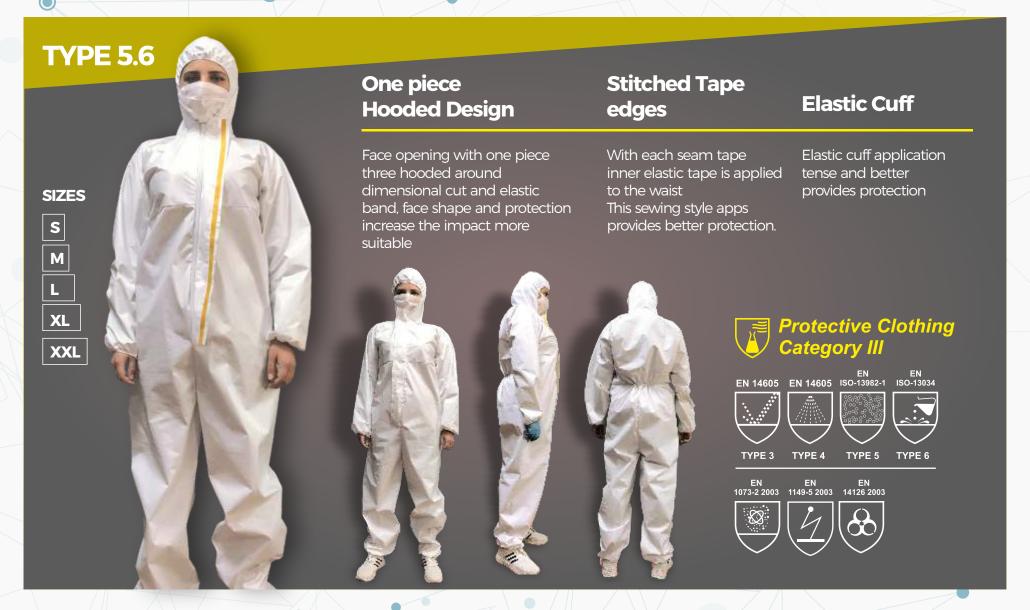

# One-piece Hooded Design

With one piece hooded threedimensional cut and elastic band around the face opening, the hood can better fit the shape of face and enhance the protection effect.

# Seam sealed tape workmanship

Each seam is sealed with tape, and the waist is applied with an internal elastic band, which better enhance the seam protection and the fitness of the suit.

# **Elastic cuff**

The cuff uses an internal elastic band to further enchance tightness and protection.

# **Protective Clothing** Category III

#### **STANDARDS**

- The product is category III and complies with protective clothing standardsagainst dust particles and certain liquid chemical splashes.
- TYPE 5: EN 13982-1: 2004 + A1: 2010
- TYPE 6: EN 13034: 2005 + A1: 2009
- Conforms to Protective Clothing Standards.
- EN 14126
- EN 14362-1: 2012
- EN1149-1: 2006
- EN 1149-5: 2008
- Products Antistatic
- It does not contain silicone and does not cause allergies.