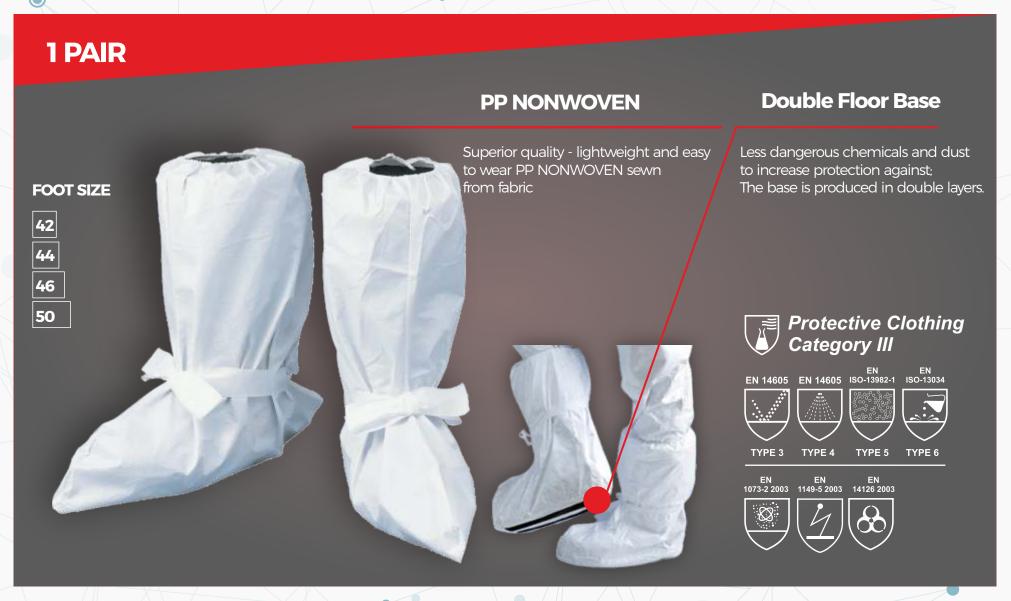

re up the highest standards.

The fabrics, seal tapes and zippers are in accordance with national standards. As a national key responsive supply entity, Estilo Moda Textile assists the government in developing various new protective suits.

The protective suit is made of PP spunbond non-woven fabric laminated with PE film. The raw material is high in strength, soft in touch, skinfriendly, comfortable to wear, and strong in antistatic performance.

It has good anti-infiltration performance, high filtering efficiency, surface moisture resistance, strength and air permeabilty, which allows it to effectively prevent dust and water.







# **Disposable Protective Coverall**





# **Disposable Protective Coverall**







"The best protection for health"





# **Disposable Foot Protector**





# **Disposable Medical Apron**









# **Tight**

The edges are liquid-tight seamless and as one piece
It is produced.
Ball bags with stitched edges
liquid will leak
It is not recommended to use.

#### **General features**

It is black color.

It is 80x220 cm in size for adults.

Liquid and odor sealing feature.

Optional custom sizes are also produced.

There are 6 handles.

It has a carrying capacity of 200 kg.

Top zipper, 2 cursors.

There is space for ID information in transparent A5 size.





# **Disposable Mask**





"The best protection for health"





Estilo, with a staff of almost 500, daily manufactures 50.000 Protective Suits



# "The best protection for health"

# **Directions for use**







#### SAFETY INSTRUCTION

All protective clothing, before use, torn, hole,