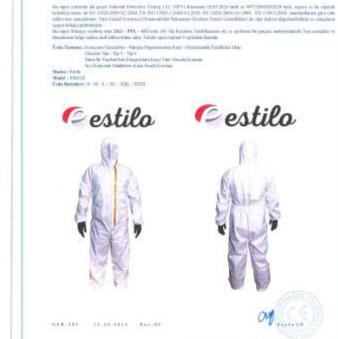

# **Product View**

"The best protection for health"

# One-piece Hooded Design

With one piece hooded threedimensional cut and elastic band around the face opening, the hood can better fit the shape of face and enhance the protection effect.

# Seam sealed tape workmanship

Each seam is sealed with tape, and the waist is applied with an internal elastic band, which better enhance the seam protection and the fitness of the suit.

# **Elastic cuff**

The cuff uses an internal elastic band to further enchance tightness and protection.

#### Product Definition

Broad Names ESTILO, Model: ES 6124

Resistance to penetration by continuousland liquids under hydrostatic pressure. Class 3. Resistance to peretration by infective agents due to mechanical contact with satisfaces contact and conteminant liquid: Class 2
Resistance to posetration by conteminant liquid screenis: Class 1