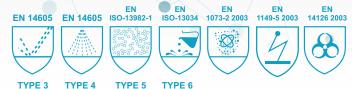

#### **STANDARDS**

- The product is category III and complies with protective clothing standardsagainst dust particles and certain liquid chemical splashes.
- TYPE 5: EN 13982-1: 2004 + A1: 2010
- TYPE 6: EN 13034: 2005 + A1: 2009
- Conforms to Protective Clothing Standards.
- EN 14126
- EN 14362-1: 2012
- EN1149-1: 2006
- EN 1149-5: 2008
- Products Antistatic
- It does not contain silicone and does not cause allergies.