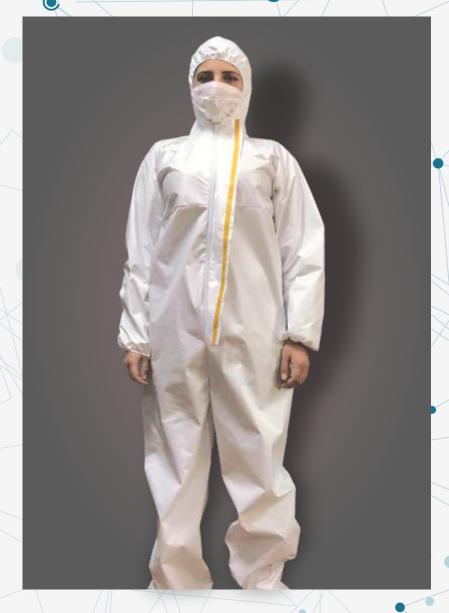

# One-piece Hooded Design

With one piece hooded threedimensional cut and elastic band around the face opening, the hood can better fit the shape of face and enhance the protection effect.

# Seam sealed tape workmanship

Each seam is sealed with tape, and the waist is applied with an internal elastic band, which better enhance the seam protection and the fitness of the suit.

# **Elastic cuff**

The cuff uses an internal elastic band to further enchance tightness and protection.

The protective suit is made of PP spunbond non-woven fabric laminated with PE film. The raw material is high in strength, soft in touch, skinfriendly, comfortable to wear, and strong in antistatic performance.

It has good anti-infiltration performance, high filtering efficiency, surface moisture resistance, strength and air permeabilty, which allows it to effectively prevent dust and water.