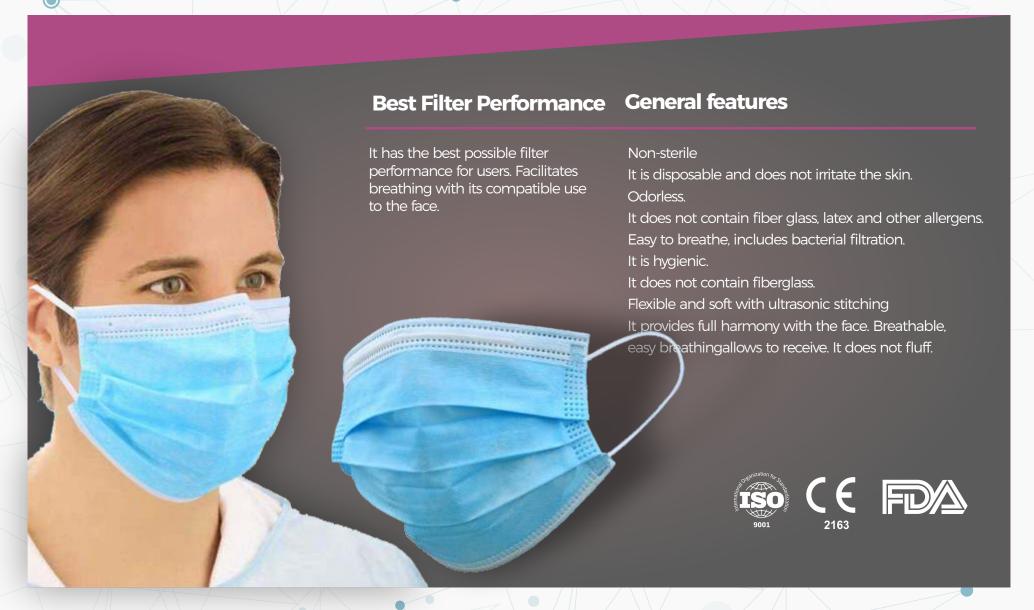

# **Disposable Mask**

"The best protection for health"

Estilo, with a staff of almost 500, daily manufactures 50.000 Protective Suits

#### Fabric: 53/63 GR / SMS FEATURES

- It is sewn from premium quality PP NonWoven fabric light and easy to wear.
- It is a soft, solid, breathable fabric.
- · A hooded zipper is used to increase protection against less hazardous chemicals and dust .
- Flexible head for easy mounting on face mask.
- Flexible wrist and foot seams to limit entry and exit protection.
- Elastic waist for maximum comfort and protection.
- Border stitching technology to maximize protection and minimize hair growth and hair loss.

#### **USAGE AREAS**

- These overalls are; It is used to protect from less hazardous materials and prevent contamination.
- It is produced to protect the person against hazardous liquid wastes and simple toxins in the air.

#### **STANDARDS**

- The product is category III and complies with protective clothing standardsagainst dust particles and certain liquid chemical splashes.
- TYPE 5: EN 13982-1: 2004 + A1: 2010
- TYPE 6: EN 13034: 2005 + A1: 2009
- Conforms to Protective Clothing Standards.
- EN 14126
- EN 14362-1: 2012
- EN1149-1: 2006
- EN 1149-5: 2008
- Products Antistatic
- It does not contain silicone and does not cause allergies.