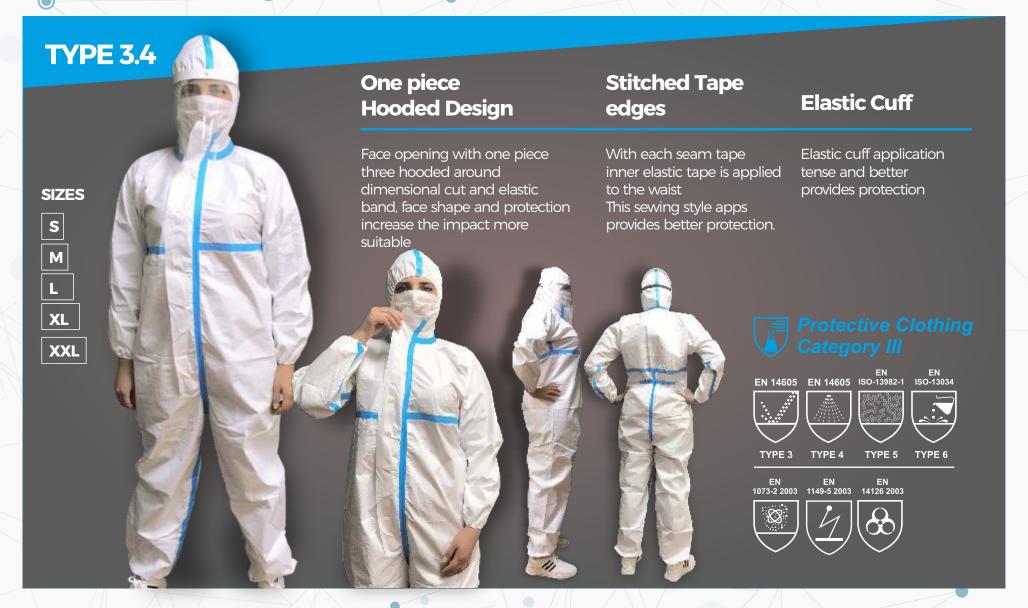

# One-piece Hooded Design

With one piece hooded threedimensional cut and elastic band around the face opening, the hood can better fit the shape of face and enhance the protection effect.

# Seam sealed tape workmanship

Each seam is sealed with tape, and the waist is applied with an internal elastic band, which better enhance the seam protection and the fitness of the suit.

# **Elastic cuff**

The cuff uses an internal elastic band to further enchance tightness and protection.