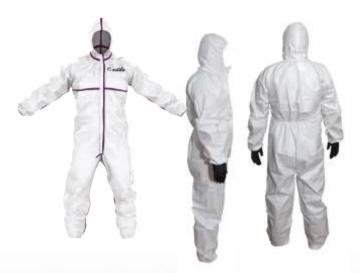

# DISPOSABLE PROTECTIVE SUIT

# One-piece Hooded Design

With one piece hooded threedimensional cut and elastic band around the face opening, the hood can better fit the shape of face and enhance the protection effect.

# Seam sealed tape workmanship

Each seam is sealed with tape, and the waist is applied with an internal elastic band, which better enhance the seam protection and the fitness of the suit.

# **Elastic cuff**

The cuff uses an internal elastic band to further enchance tightness and protection.