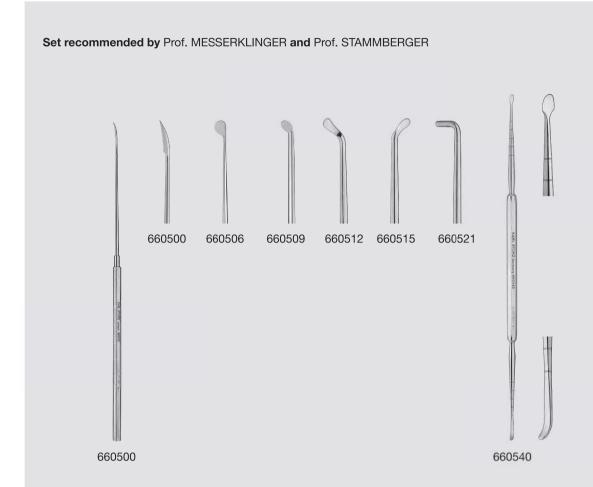

## Instruments for Endonasal Dacryocystorhinostomy

|        | 660500 | Sickle Knife, slightly curved, pointed, length 18 cm         |
|--------|--------|--------------------------------------------------------------|
|        | 660506 | Round Knife, vertical cutting, 3.5 x 2.5 mm, length 18 cm $$ |
|        | 660509 | Round Knife, angled 45°, diameter 2 mm, length 18 cm         |
| Lot 24 | 660512 | Elevator, sharp, curved to right, length 18 cm               |
| Lot 25 | 660515 | Elevator, sharp, curved to left, length 18 cm                |
| Lot 23 | 660521 | Hook, 90°, blunt, length 18 cm                               |
|        | 660540 | Elevator, double-ended, blunt, graduated, length 20 cm       |