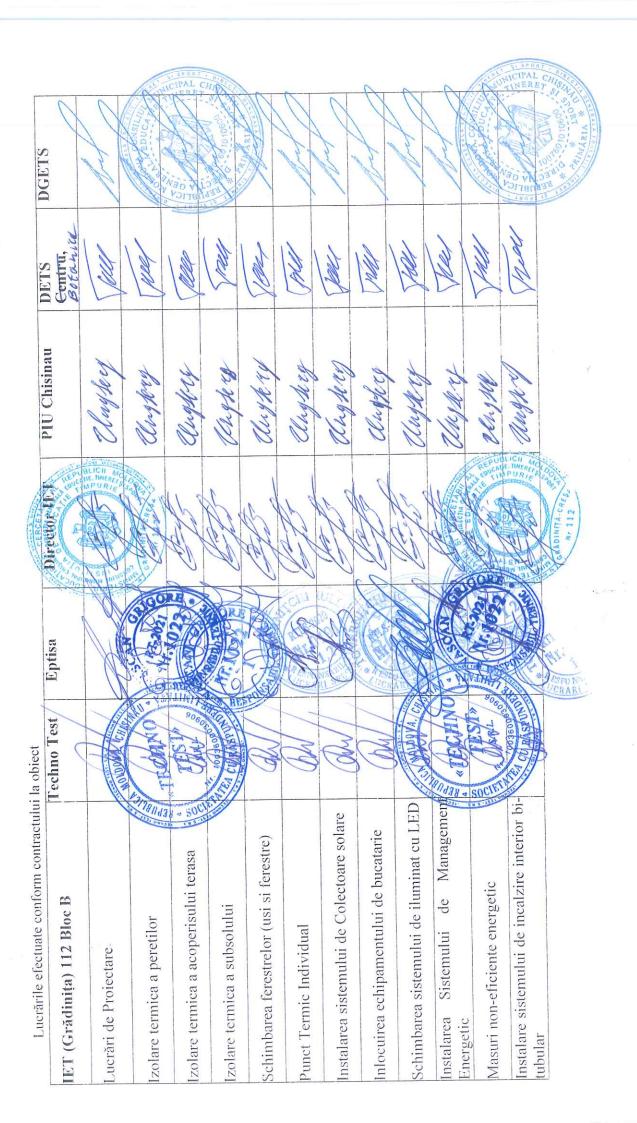

Anexă nr. 4 la procesul-verbal de recepție la terminarea lucrărilor nr. \_\_\_\_ din ..27" aprilie 2022

Lucrările efectuate conform contractului la obiect

<u>Anexa nr. 1</u> la Regulamentul de recepție a construcțiilor și instalațiilor aferente

Investitorul: Primăria mun. Chișinău

# **PROCES-VERBAL**

# DE RECEPȚIE LA TERMINAREA LUCRĂRILOR

Nr. \_\_\_\_\_ din 27 aprilie 2022

Proiect: Măsuri de eficiență energetică pentru termoizolarea fațadelor și acoperișilor mun. Chișinău

Contract: 47899/W/02/1 Lot 4, măsuri de eficiență energetică

a 6 grădinițe

Obiect: Instituție de Educație Timpurie "127"

Digitally signed by Burdila Gheorghe Date: 2022.12.20 12:20:46 EET Reason: MoldSign Signature Location: Moldova

Privind lucrarea: Lucrări de eficiență energetică a IET "127", mun. Chișinău, în valoare de 384 025 euro, executată în cadrul contractului de antrepriză nr. 47899/W/02/1 Lot 4 încheiat între Primăria mun. Chișinău în calitate de beneficiar, SRL "Techno Test" (lider de consorțiu) în calitate de antreprenor.