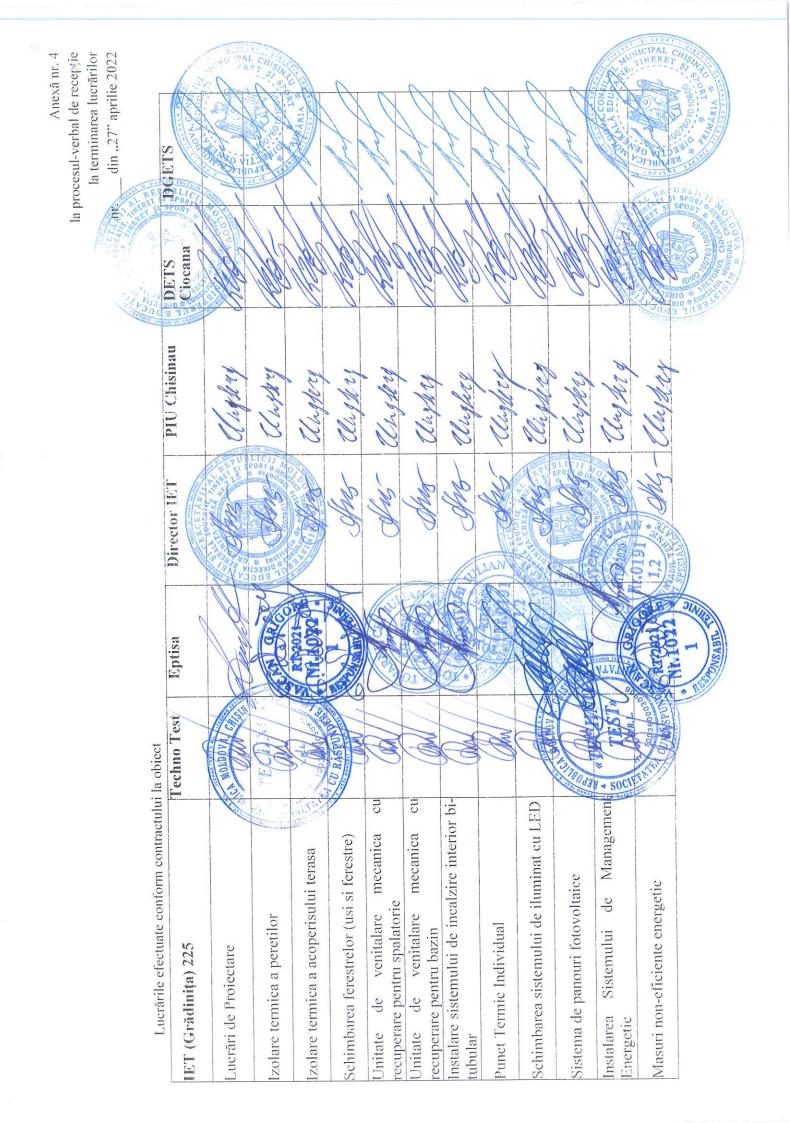

Anexă nr. 4 la procesul-verbal de recepție la terminarea lucrărilor nr. \_\_\_\_ din ..27" aprilie 2022

Lucrările efectuate conform contractului la obiect

<u>Anexa nr. 1</u> la Regulamentul de recepție a construcțiilor și instalațiilor aferente