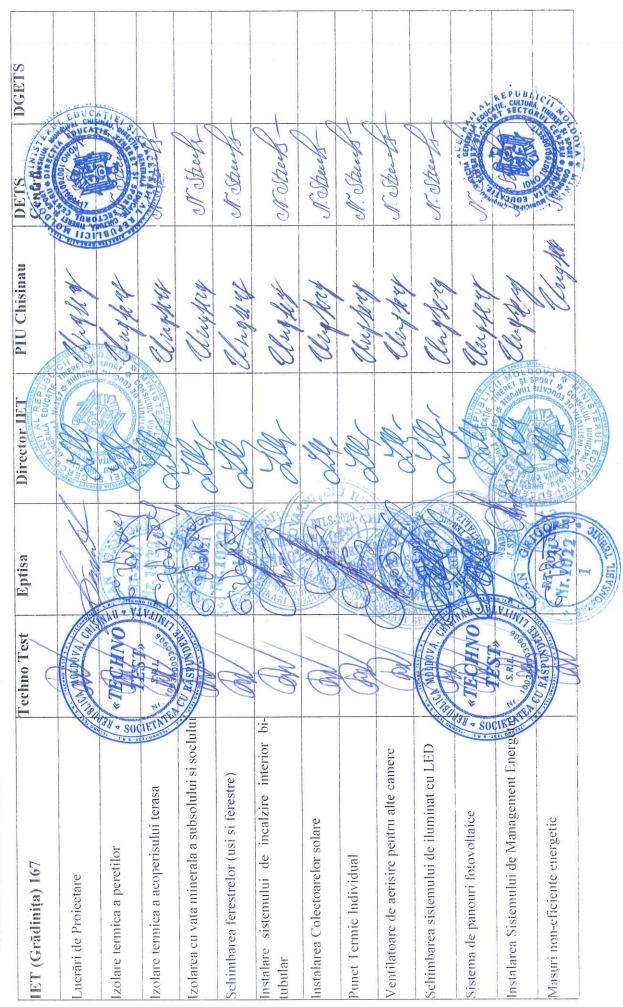

Lista lucrărilor ce nu respectă prevederile proiectului:

j<sup>k</sup>e

Anexă nr. 4 la procesul-verbal de recepție la terminarea lucrărilor nr. \_\_\_\_ din .,27° aprilie 2022

Lucrările efectuate conform contractului la obiect