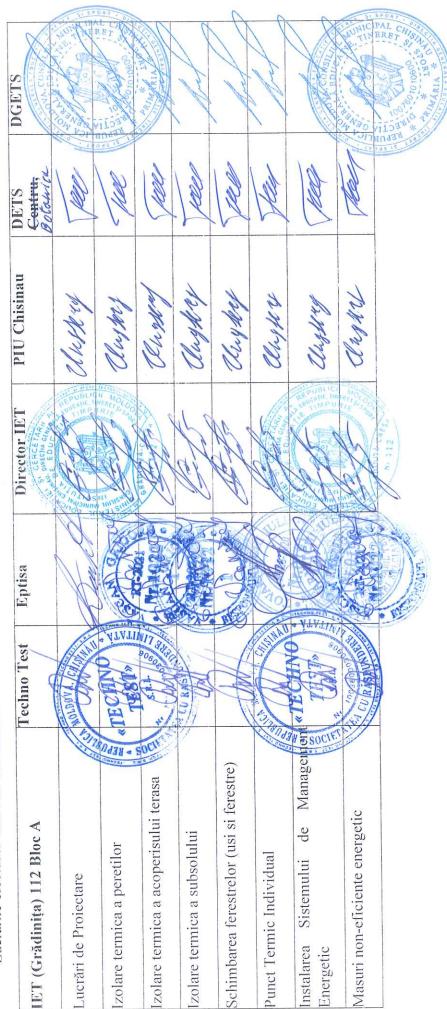

Anexă nr. 4 la procesul-verbal de recepție la terminarea lucrărilor nr. din ..27° aprilie 2022

Lucrările efectuate conform contractului la obiect

<u>Anexa nr. 1</u> la Regulamentul de recepție a construcțiilor și instalațiilor aferente

Investitorul: Primăria mun. Chișinău

1.

# **PROCES-VERBAL**

# DE RECEPȚIE LA TERMINAREA LUCRĂRILOR

Nr. \_\_\_\_\_ din 27 aprilie 2022

 Proiect: Măsuri de eficiență energetică pentru termoizolarea fațadelor și acoperișilor mun. Chișinău
 Contract: 47899/W/02/1 Lot 4, măsuri de eficiență energetică <u>a 6 grădinițe</u>

Obiect: Instituție de Educație Timpurie "146"

Digitally signed by Burdila Gheorghe Date: 2022.12.20 12:21:47 EET Reason: MoldSign Signature Location: Moldova

<sup>'</sup>Privind lucrarea: Lucrări de eficiență energetică a IET "146", mun. Chișinău, în valoare de 343 086 euro, executată în cadrul contractului de antrepriză nr. 47899/W/02/1 Lot 4 încheiat între Primăria mun. Chișinău în calitate de beneficiar, SRL "Techno Test" (lider de consorțiu) și SRL "Promintergaz" (partener) în calitate de antreprenor.