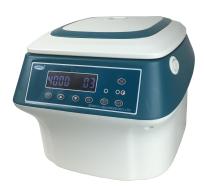

## Centrifuge

The model of LC-04C plus

- ◆ High strength plastic lid, small volume, light weight
- ◆ Brushless motor drive
- ◆ Large screen backlight LCD shows speed/running time/Accel / Decel
- ◆ With RCF/RPM toggle key, review the RCF at any time
- ◆ Error code ,speed Accel/ Decel rates 10 programs
- ◆ Advanced wide voltage design, RPM is not affected by voltage fluctuation, high precision
- ◆ Over speed alarm, finished alarm
- ◆ Mechanical door lock and safety switch, stop if open the door

| Model          | LC-04C Plus      |
|----------------|------------------|
| MAX RPM        | 4000 RPM         |
| Max RCF        | 2325xg           |
| Timer          | 0-99min          |
| Rotor capacity | 8mlx12           |
| Voltage        | 100-240V 50-60Hz |
| Dimension      | 320x340x280mm    |
| Weight         | 7kg              |