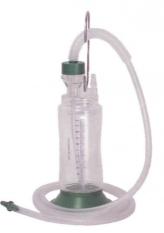

9033 Polyseal - Midi

| Model            | Capacity |
|------------------|----------|
| Polyseal - Adult | 2000 ml  |
| Polyseal - Midi  | 1200 ml  |
| Polyseal - Kid   | 500 ml   |

9034 **Polyseal - Kid** 