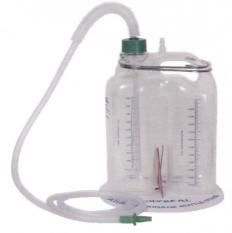

## 9032

## Polyseal - Adult

**Under Water Seal Drainage System** 

## Common features for 9032,9033,9034

- Suitable for pleural drainage in conjunction with chest drainage catheters in cardio-thoracic procedures
- Polyseal adult is a double chamber compact unit having capacity of 2000 ml
- Clearly marked initial water level to ensure under water seal
- Clear easy to read graduations marked on bottle to determine the amount of collection
- Write on facility on the side of scale helps in monitoring of drain volume
- Kink resistant large bore tubing facilities unrestricted flow
- Metallic hangers for easy attachment with bed and floor stand for easy standalone working
- Separate suction port is provided to connect with suction unit
- Sterile and packed in a box