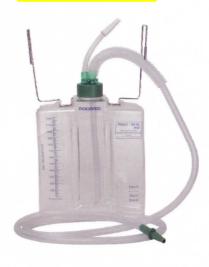

9033 Polyseal - Midi

| Model            | Capacity |
|------------------|----------|
| Polyseal - Adult | 2000 ml  |
| Polyseal - Midi  | 1200 ml  |
| Polyseal - Kid   | 500 ml   |

9034 **Polyseal - Kid** 