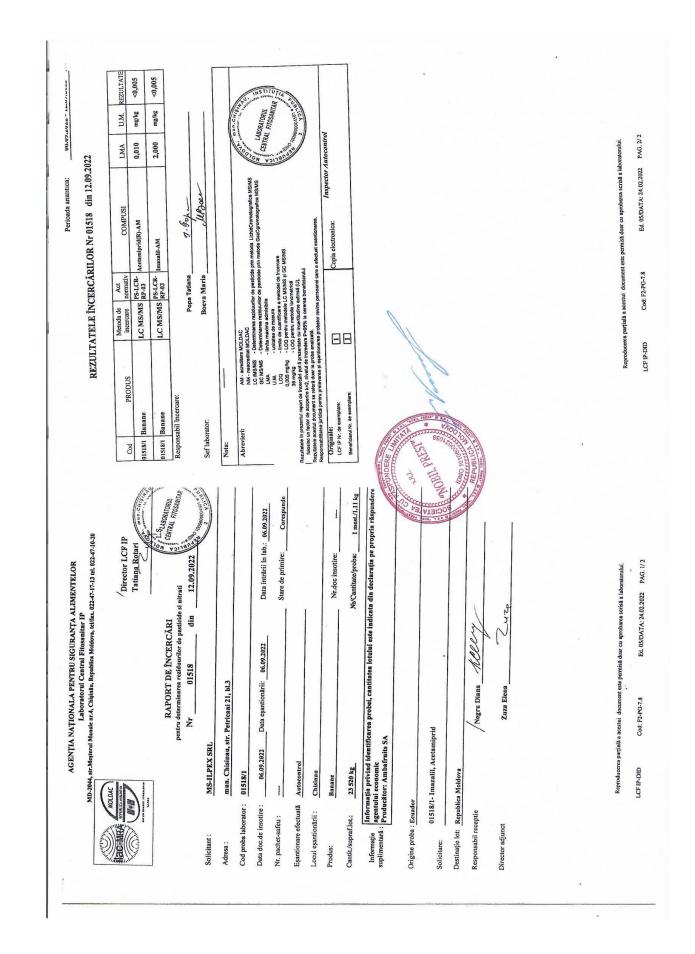

|



. "Podgoreni Plus" SRL c/f 1009603001534 dgoreni-Plus" SRL 009603001534 Aprob / B "12" septembrie 2022 august 2022 CERTIFICAT DE CALITATE CERTIFICAT DE CALITATE Denumirea produselor: Cireșe cu sâmburi Denumirea produselor: Prune uscale cu umeditatea maximă 23% Data fabricarii: iulie 2022 Data fabricării: august 2022 Lotul: fabricat in serie Lotul: fabricat in serie Termen de valabilitate: 12 luni Termen de valabilitate: 12 luni Ambalaj: pachete din polietilenă cîte 1000 gr., 5 kg. 10kg, 20 kg Ambalaj: saci din polipropilenă cite 5kg, 10kg, 20kg, 30kg, 35kg, 40 kg Comformitatea: SF 38778908-001:2008 Comformitatea: SM 248:2004; GOST 28501-90 Producător: "Podgoreni Plus" SRL Moldova, r-nul Cantemir, s. Lingura Producător: "Podgoreni-Plus" SRL Moldova, r-nul Cantemir, s. Lingura Produsele su