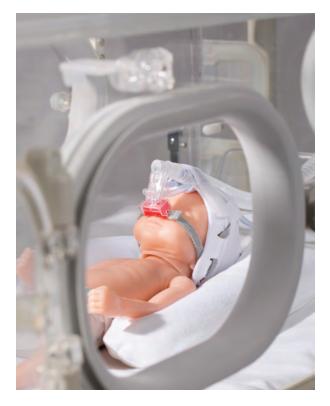

#### Profile

Nasal CPAP for treating infants has developed a great deal in the past 20 years with many devices now being available. Inspire nCPAP<sup>™</sup> from Inspiration Healthcare builds on the experience of the past to allow care-givers a cost effective solution for supporting the respiratory compromised infant.

nCPAP works well when the Added Work Of Breathing is reduced ensuring the infants do not tire so quickly and allowing them to use energy to grow. Using established fluidic principles, the Inspire nCPAP<sup>™</sup> range is more effective than traditional methods of delivering nCPAP.

The Inspire nCPAP<sup>™</sup> range of breathing circuits are compatible with the majority of flow drivers and humidifier systems found in the neonatal intensive care area. Curly heated wire technology helps reduce condensation (rainout) delivering optimum humidification to the infant.