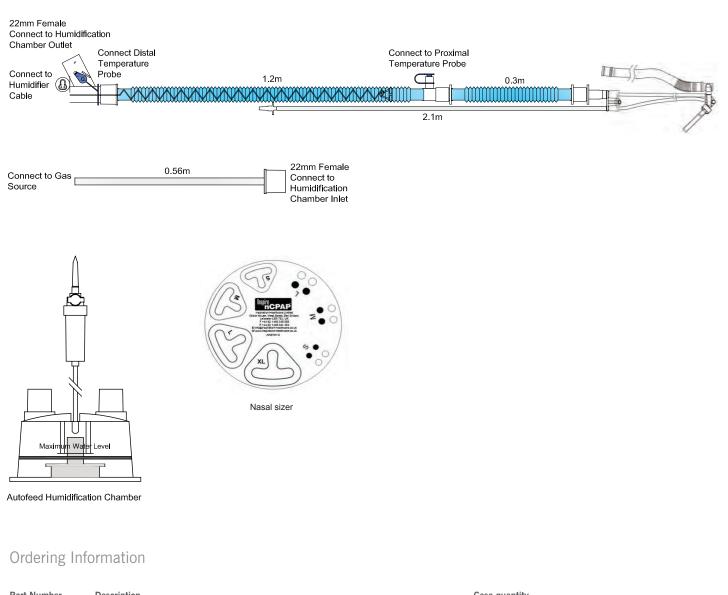

#### Inspire nCPAP<sup>™</sup> Generator & Cloverleaf Curly Wire Breathing Circuit (Flow Drivers)

IHC4112 / 20 IHC4113 / 10

Compatible with the MR850 series humidifiers

Nasal sizer

Autofeed Humidification Chamber

Maximum Water Level

#### Ordering Information

| Part Number | Description                                                                                                                                                                      | Case quantity |
|-------------|----------------------------------------------------------------------------------------------------------------------------------------------------------------------------------|---------------|
| IHC4112/20  | Inspire nCPAP™ Generator & Cloverleaf Curly Wire Breathing Circuit (Flow Drivers), compatible with the MR850 series humidifiers                                                  | 20            |
| IHC4113/10  | Inspire nCPAP <sup>™</sup> Generator & Cloverleaf Curly Wire Breathing Circuit<br>(Flow Drivers), compatible with the MR850 series humidifiers complete<br>with autofeed chamber | 10            |