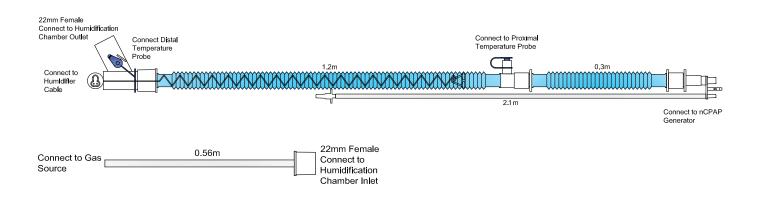

### Inspire nCPAP<sup>™</sup> Generator & Cloverleaf Curly Wire Breathing Circuit (Fabian Ventilator)

Compatible with the MR850 series humidifiers complete with nasal prongs

| Part Number | Description                                                                                                                                                                        | Case quantity |
|-------------|------------------------------------------------------------------------------------------------------------------------------------------------------------------------------------|---------------|
| IHC4066/20N | Inspire nCPAP <sup>™</sup> Generator & Cloverleaf Curly Wire Breathing Circuit,<br>(Fabian Ventilator), compatible with the MR850 series humidifiers complete<br>with nasal prongs | 20<br>e       |

## Inspire nCPAP<sup>™</sup> Generator & Cloverleaf Curly Wire Breathing Circuit (Flow Drivers and Fabian)

IHC4067 / 20N

Compatible with the MR850 series humidifiers complete with nasal prongs

| Part Number | Description                                                                                                                                                                              | Case quantity |
|-------------|------------------------------------------------------------------------------------------------------------------------------------------------------------------------------------------|---------------|
| IHC4067/20N | Inspire nCPAP <sup>™</sup> Generator & Cloverleaf Curly Wire Breathing Circuit,<br>(Flow Drivers and Fabian), compatible with the MR850 series humidifiers<br>complete with nasal prongs | 20            |