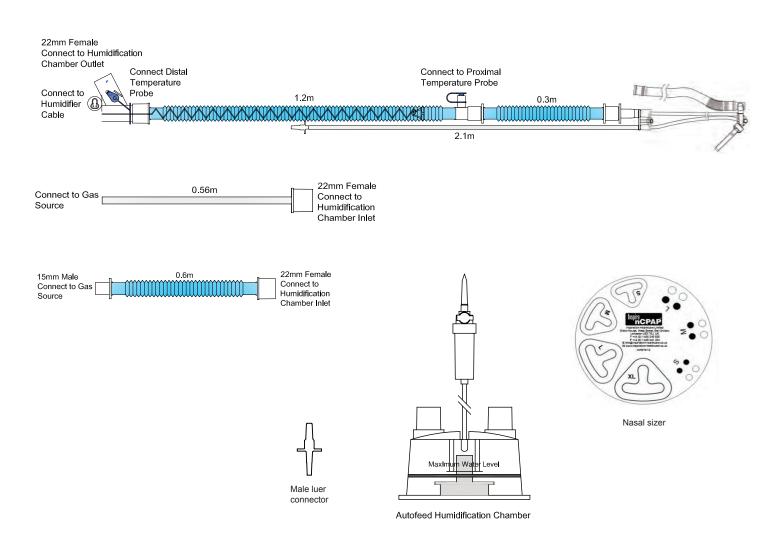

#### Inspire nCPAP<sup>™</sup> Generator & Cloverleaf Curly Wire Breathing Circuit (Flow Drivers)

IHC4112 / 20 IHC4113 / 10

Compatible with the MR850 series humidifiers

Nasal sizer

Autofeed Humidification Chamber

Maximum Water Level

#### Ordering Information

| Part Number | Description                                                                                                                                                                      | Case quantity |
|-------------|----------------------------------------------------------------------------------------------------------------------------------------------------------------------------------|---------------|
| IHC4112/20  | Inspire nCPAP™ Generator & Cloverleaf Curly Wire Breathing Circuit (Flow Drivers), compatible with the MR850 series humidifiers                                                  | 20            |
| IHC4113/10  | Inspire nCPAP <sup>™</sup> Generator & Cloverleaf Curly Wire Breathing Circuit<br>(Flow Drivers), compatible with the MR850 series humidifiers complete<br>with autofeed chamber | 10            |