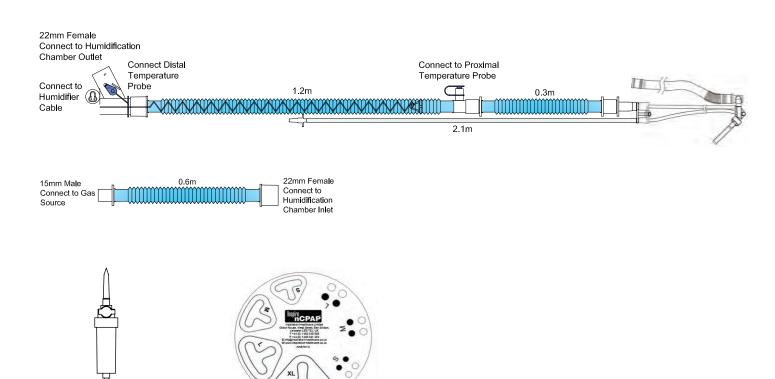

### Inspire nCPAP<sup>™</sup> Generator & Cloverleaf Curly Wire Breathing Circuit (Flow Drivers)

Compatible with the MR850 series humidifiers complete with nasal prongs

Ordering Information

| Part Number | Description                                                                                                                                                                  | Case quan |
|-------------|------------------------------------------------------------------------------------------------------------------------------------------------------------------------------|-----------|
| IHC4064/20N | Inspire nCPAP <sup>™</sup> Generator & Cloverleaf Curly Wire Breathing Circuit<br>(Flow Drivers), compatible with the MR850 series humidifiers complete<br>with nasal prongs | 20        |

#### Inspire nCPAP<sup>™</sup> Generator & Cloverleaf Curly Wire Breathing Circuit (Flow Drivers)

IHC4112 / 20 IHC4113 / 10

Compatible with the MR850 series humidifiers

Nasal sizer

Autofeed Humidification Chamber