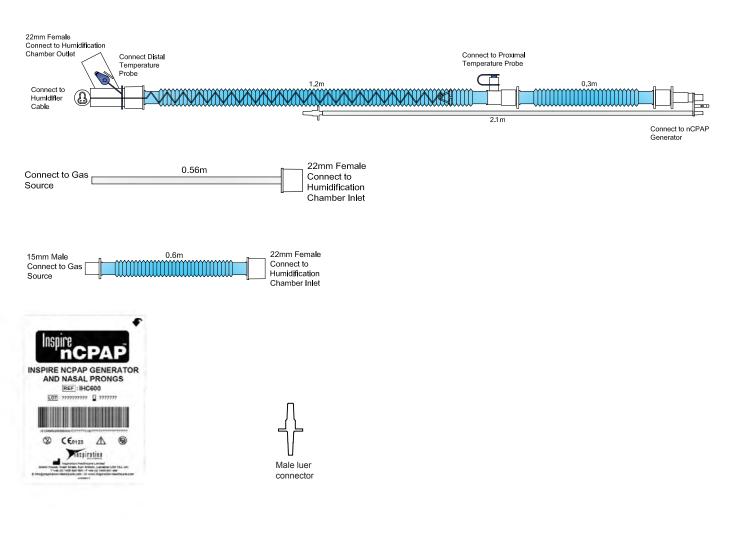

### Inspire nCPAP<sup>™</sup> Generator & Cloverleaf Curly Wire Breathing Circuit (Flow Drivers)

Compatible with the MR850 series humidifiers complete with nasal prongs

Ordering Information

| Part Number | Description                                                                                                                                                                  | Case quan |
|-------------|------------------------------------------------------------------------------------------------------------------------------------------------------------------------------|-----------|
| IHC4064/20N | Inspire nCPAP <sup>™</sup> Generator & Cloverleaf Curly Wire Breathing Circuit<br>(Flow Drivers), compatible with the MR850 series humidifiers complete<br>with nasal prongs | 20        |

#### Inspire nCPAP<sup>™</sup> Generator & Cloverleaf Curly Wire Breathing Circuit (Flow Drivers)

IHC4112 / 20 IHC4113 / 10

Compatible with the MR850 series humidifiers

Nasal sizer

Autofeed Humidification Chamber

#### Ordering Information

| Part Number | Description                                                                                                                                                                      | Case quantity |
|-------------|----------------------------------------------------------------------------------------------------------------------------------------------------------------------------------|---------------|
| IHC4112/20  | Inspire nCPAP™ Generator & Cloverleaf Curly Wire Breathing Circuit (Flow Drivers), compatible with the MR850 series humidifiers                                                  | 20            |
| IHC4113/10  | Inspire nCPAP <sup>™</sup> Generator & Cloverleaf Curly Wire Breathing Circuit<br>(Flow Drivers), compatible with the MR850 series humidifiers complete<br>with autofeed chamber | 10            |