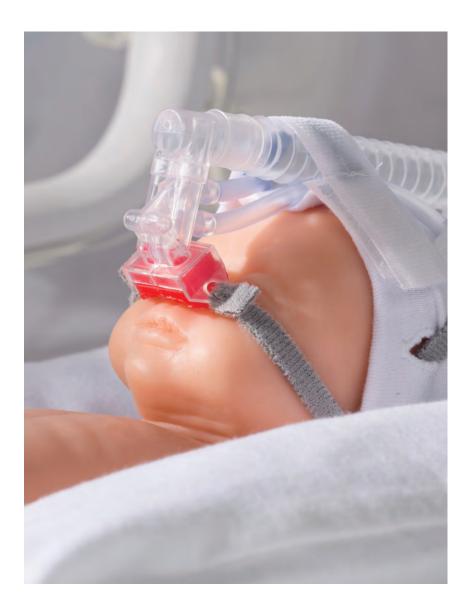

#### Profile

Nasal CPAP for treating infants has developed a great deal in the past 20 years with many devices now being available. Inspire nCPAP<sup>™</sup> from Inspiration Healthcare builds on the experience of the past to allow care-givers a cost effective solution for supporting the respiratory compromised infant.

nCPAP works well when the Added Work Of Breathing is reduced ensuring the infants do not tire so quickly and allowing them to use energy to grow. Using established fluidic principles, the Inspire nCPAP<sup>™</sup> range is more effective than traditional methods of delivering nCPAP.

The Inspire nCPAP<sup>™</sup> range of breathing circuits are compatible with the majority of flow drivers and humidifier systems found in the neonatal intensive care area. Curly heated wire technology helps reduce condensation (rainout) delivering optimum humidification to the infant.