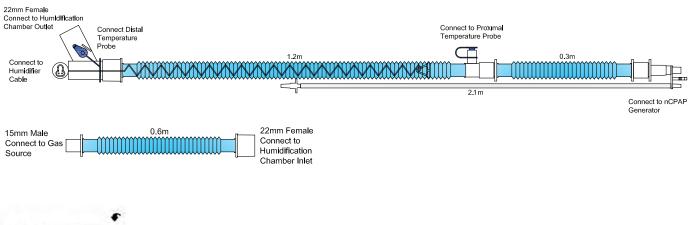

The Inspire nCPAP<sup>™</sup> range of breathing circuits are compatible with the majority of flow drivers and humidifier systems found in the neonatal intensive care area. Curly heated wire technology helps reduce condensation (rainout) delivering optimum humidification to the infant.