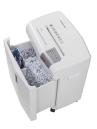

The full bin is indicated via the display and the machine switches off automatically.

The waste container can be easily removed and emptied.