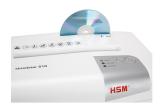

## HSM shredstar X13 - 4 x 37 mm sep. CD cutting unit

## **Product information**

CDs and DVDs, credit cards and loyalty cards can be easily shredded through the separate CD cutting unit. In the separate CD waste container, the shredded material is separated and is...