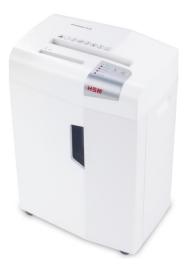

## HSM shredstar X13 document shredder

User-friendly and functional. This particle cut document shredder on castors in a modern design has an anti-paper jam function. Suitable for up to 5 people.