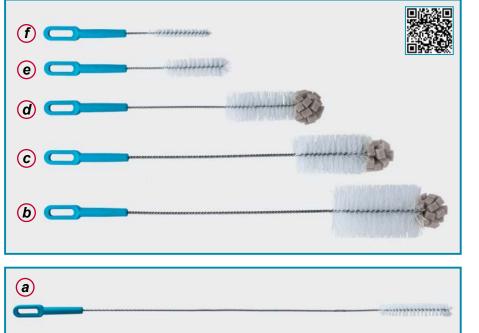

## cleaning & safety & protection & sterilization

| brush<br>code | catalogue<br>number | product descriptions               | brush<br>diameter | brush<br>length | pack<br>quantity |
|---------------|---------------------|------------------------------------|-------------------|-----------------|------------------|
| а             | 071.02.001          | Burette and tubings cleaning brush | 20 mm             | 125 mm          | 1 piece          |
| b             | 071.02.002          | Large size bottle cleaning brush   | 70 mm             | 130 mm          | 1 piece          |
| С             | 071.02.003          | Medium size bottle cleaning brush  | 50 mm             | 110 mm          | 1 piece          |
| d             | 071.02.004          | Small size bottle cleaning brush   | 40 mm             | 110 mm          | 1 piece          |
| е             | 071.02.005          | Common test tubes cleaning brush   | 25 mm             | 100 mm          | 1 piece          |
| f             | 071.02.006          | Narrow test tubes cleaning brush   | 12 mm             | 80 mm           | 1 piece          |

## LABORATORY BRUSH "natural fibre / perlon"

> Excellent tools for washing and cleaning of all type of laboratory bottles, flasks, tubes, condensers, burettes etc.

> Brush material is manufactured from highest quality of fibre/perlon for long life cycle.

 Brush stem is manufactured from twisted steel wire.

Brush handle is manufactured from polypropylene and offers extreme easy handling and use of the brush.

> Unique handle design enables hanging of the brush to a convenient place for easy reach.