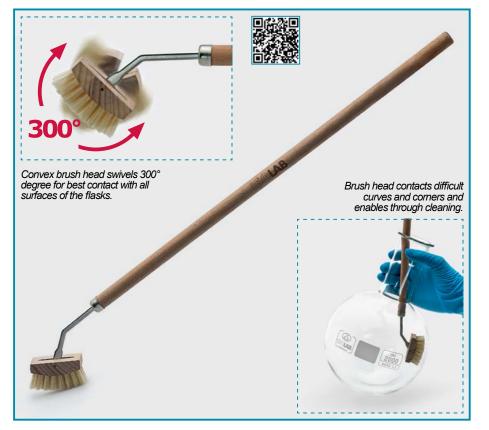

## LABORATORY BRUSH "hinged & swivel head"

> Specially recommended for curved and cornered shaped labware such as round bottom flasks.

Uniquely designed convex swiveling brush head gets contact with all over the surface of the flask including difficult curves and corners and enables thorough cleaning.

> The brush head has a slightly convex shape for fast and effective cleaning even also at heavy soiled flasks.

Strong yet flexible bristles provide long lasting trouble free life cycle. Good grip due to the solid and long wooden handle.

➤ The swivel brush part fits through NS 29/32 or larger or any non tapered neck with a diameter 24 mm or larger.

> 360 mm length brush handle offers easy touch of the bottoms of larger size flasks.

| catalogue  | swivel      | handle | pack     |
|------------|-------------|--------|----------|
| number     | head size   | length | quantity |
| 071.03.001 | 21x44x24 mm | 360 mm | 1 piece  |