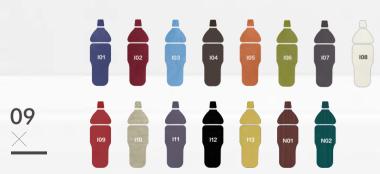

#### Artificial-Leather Options

Standard American sewing leather (I01-I13; N01-N02)

#### **Artificial-Leather Options**

- Standard with American stitched leather (I13)
- The color of this picture is I13

### **Artificial-Leather Options**

- Standard American smooth leather (I01-I13; N01-N02)
- Optional American sewing leather (I01-I13; N01-N02)

#### **Artificial-Leather Options**

- Standard domestic sofa leather(S01-S08)
- Optional American smooth seamless soft leather(I01-I13;N01-N02)
- Optional American Sewing Leather(I01-I13;N01-N02)