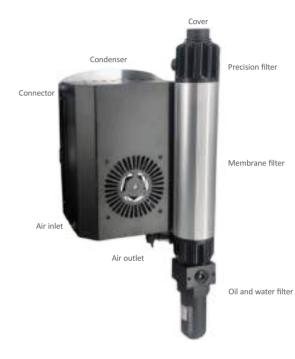

#### ■ Triple Filtration Device

Ensure safe, stable, continuous and efficient operation

| Model    | Voltage<br>Frequency | Rating<br>Power | Gas tank<br>volume | 0.4Mpa<br>Displacement | Max<br>pressure | Rotating<br>Speed | Noise | Packing<br>Size | GW  | Pump<br>Quantity | Matchable dental chairs |
|----------|----------------------|-----------------|--------------------|------------------------|-----------------|-------------------|-------|-----------------|-----|------------------|-------------------------|
| GIANT-30 | AC220V<br>50Hz       | 0.6             | 25                 | 50                     | 0.8             | 1400              | 60    | 42X42X65        | 22  | 1                | One for one             |
| GIANT-35 | AC220V<br>50Hz       | 1.2             | 50                 | 100                    | 0.8             | 1400              | 60    | 74X44X73        | 42  | 2                | One for two             |
| GIANT-40 | AC220V<br>50Hz       | 1.54            | 60                 | 140                    | 0.8             | 1400              | 60    | 78X48X76        | 46  | 3                | One for three           |
| GIANT-45 | AC220V<br>50Hz       | 2.2             | 70                 | 210                    | 0.8             | 1400              | 65    | 86X54X78        | 66  | 4                | One for five            |
| GIANT-50 | AC220V<br>50Hz       | 3.1             | 135                | 280                    | 0.8             | 1400              | 65    | 110X58X80       | 100 | 5                | One for eigh            |
| GIANT-55 | AC220V<br>50Hz       | 4.7             | 210                | 420                    | 0.8             | 1400              | 67    | 165X65X85       | 160 | 6                | One for twelv           |