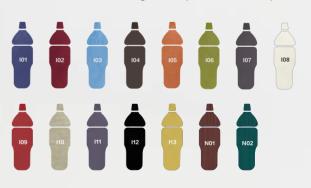

#### Artificial-Leather Options

Standard American sewing leather (I01-I13; N01-N02)

### **Artificial-Leather Options**

- Standard American smooth leather (I01-I13; N01-N02)
- Optional American sewing leather (I01-I13; N01-N02)

#### **Artificial-Leather Options**

- Standard domestic sofa leather(S01-S08)
- Optional American smooth seamless soft leather(I01-I13;N01-N02)
- Optional American Sewing Leather(I01-I13;N01-N02)