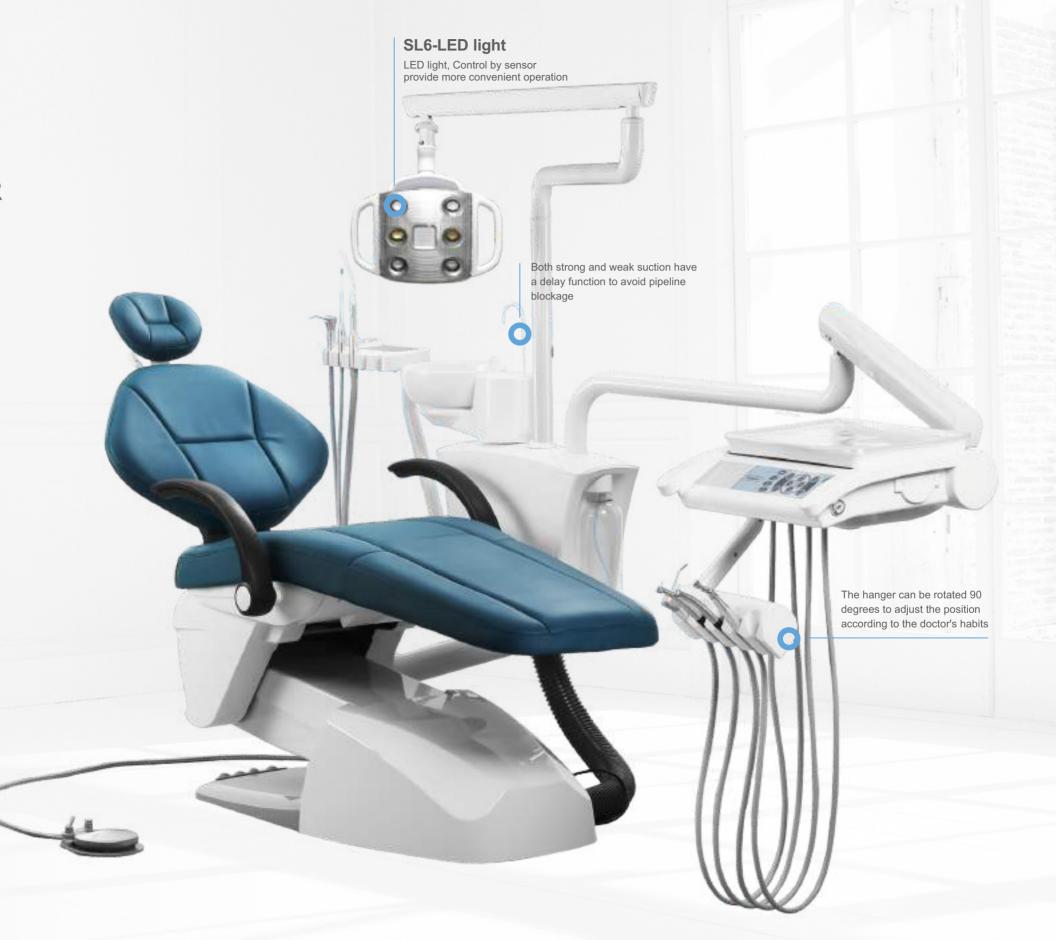

# CARE-11

INTEGRAL DENTAL UNIT CHAIR

## **CARE-11D**

INTEGRAL DENTAL UNIT CHAIR
Down mounted Dental Unit