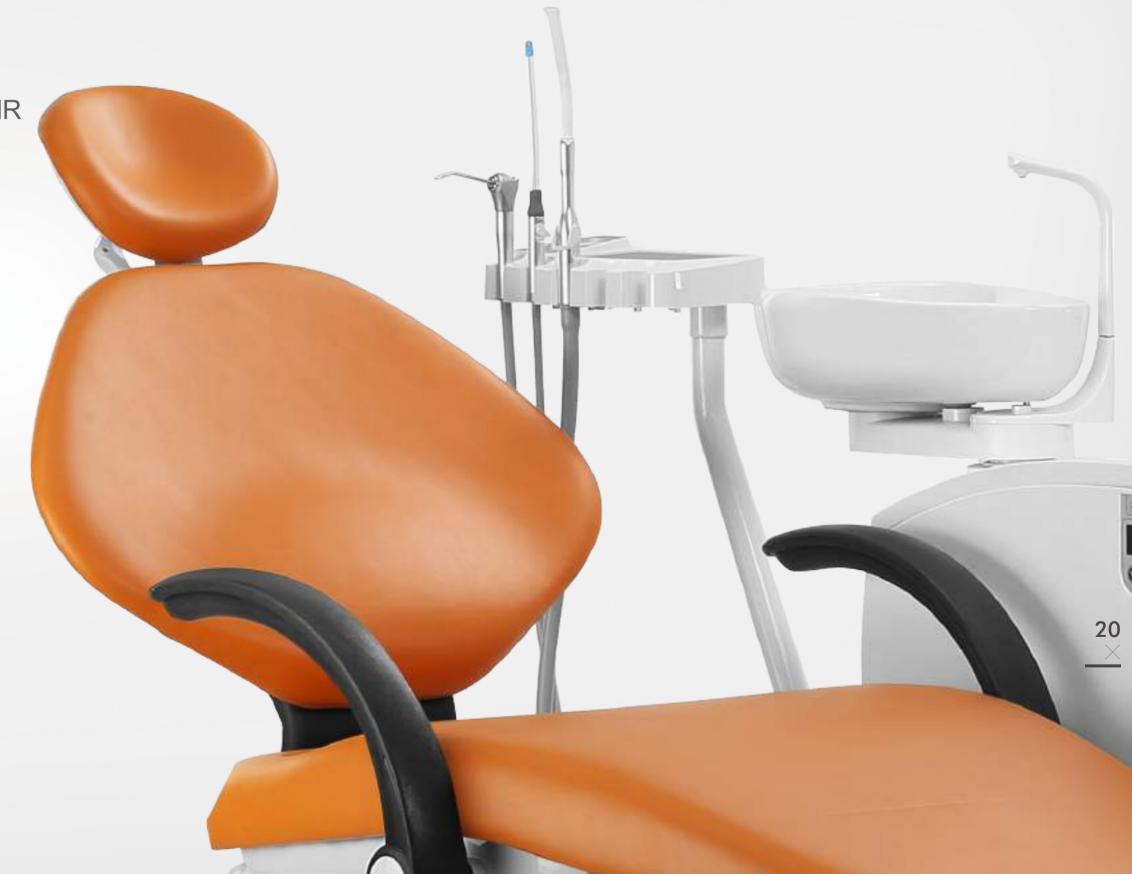

INTEGRAL DENTAL UNIT CHAIR

Adopting the original imported side box of American DCI, the door cover can be opened on both sides to fully present the internal water, air and electric lines, which is convenient for maintenance. The internal water and air pipelines are isolated from the electric curcuit system, ensuring the safety during use.

The LED lights imported from American DCI can be controlled by induction or manually. There are white and yellow light sources to choose from. The seat cushion system imported from the United States DCI ensures patients a better experience.