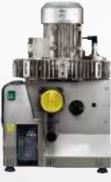

# DENTAL OIL-FREE AIR COMPRESSOR

Oil-free Technology | Powerful & Quiet

# Introduction

Clean and dry air is very important in actual clinical treatment environment and is the basis for ensuring the health of patients. Therefore, the choice of dental compressor is very important for hospitals or Labs.

The right choice of dental compressor can satisfy all air compressor needs for current or the future. Runyes Oil-Free Air Compressor can guarantee every need of users. it is the best choice for customers, no matter from the view of performance and investment, or product integrity and quality.

#### ■ Low Noise

Runyes dental electric oil-free air compressor with excellent design reduces the operating noise to 70 decibels. High efficiency design and perfect cooling system make it more attractive.

#### ■ Oil-free Compression

Provide oil-free compressed air, which is more suitable for dental treatment requirements.

#### ■ Safer to Use With Dual Overload Protection

Each machine is equipped with a safety valve and built-in overheat protector to strengthen the protection of the motor.

#### ■ Cylindrical Vent

The overall pump, with large holes, has good and quick heat dissipation.

#### ■ Triple Filtration Device

Ensure safe, stable, continuous and efficient operation

| Model    | Voltage<br>Frequency | Rating<br>Power | Gas tank<br>volume | 0.4Mpa<br>Displacement | Max<br>pressure | Rotating<br>Speed | Noise | Packing<br>Size | GW  | Pump<br>Quantity | Matchable dental chairs |
|----------|----------------------|-----------------|--------------------|------------------------|-----------------|-------------------|-------|-----------------|-----|------------------|-------------------------|
| GIANT-30 | AC220V<br>50Hz       | 0.6             | 25                 | 50                     | 0.8             | 1400              | 60    | 42X42X65        | 22  | 1                | One for one             |
| GIANT-35 | AC220V<br>50Hz       | 1.2             | 50                 | 100                    | 0.8             | 1400              | 60    | 74X44X73        | 42  | 2                | One for two             |
| GIANT-40 | AC220V<br>50Hz       | 1.54            | 60                 | 140                    | 0.8             | 1400              | 60    | 78X48X76        | 46  | 3                | One for three           |
| GIANT-45 | AC220V<br>50Hz       | 2.2             | 70                 | 210                    | 0.8             | 1400              | 65    | 86X54X78        | 66  | 4                | One for five            |
| GIANT-50 | AC220V<br>50Hz       | 3.1             | 135                | 280                    | 0.8             | 1400              | 65    | 110X58X80       | 100 | 5                | One for eigh            |
| GIANT-55 | AC220V<br>50Hz       | 4.7             | 210                | 420                    | 0.8             | 1400              | 67    | 165X65X85       | 160 | 6                | One for twelv           |