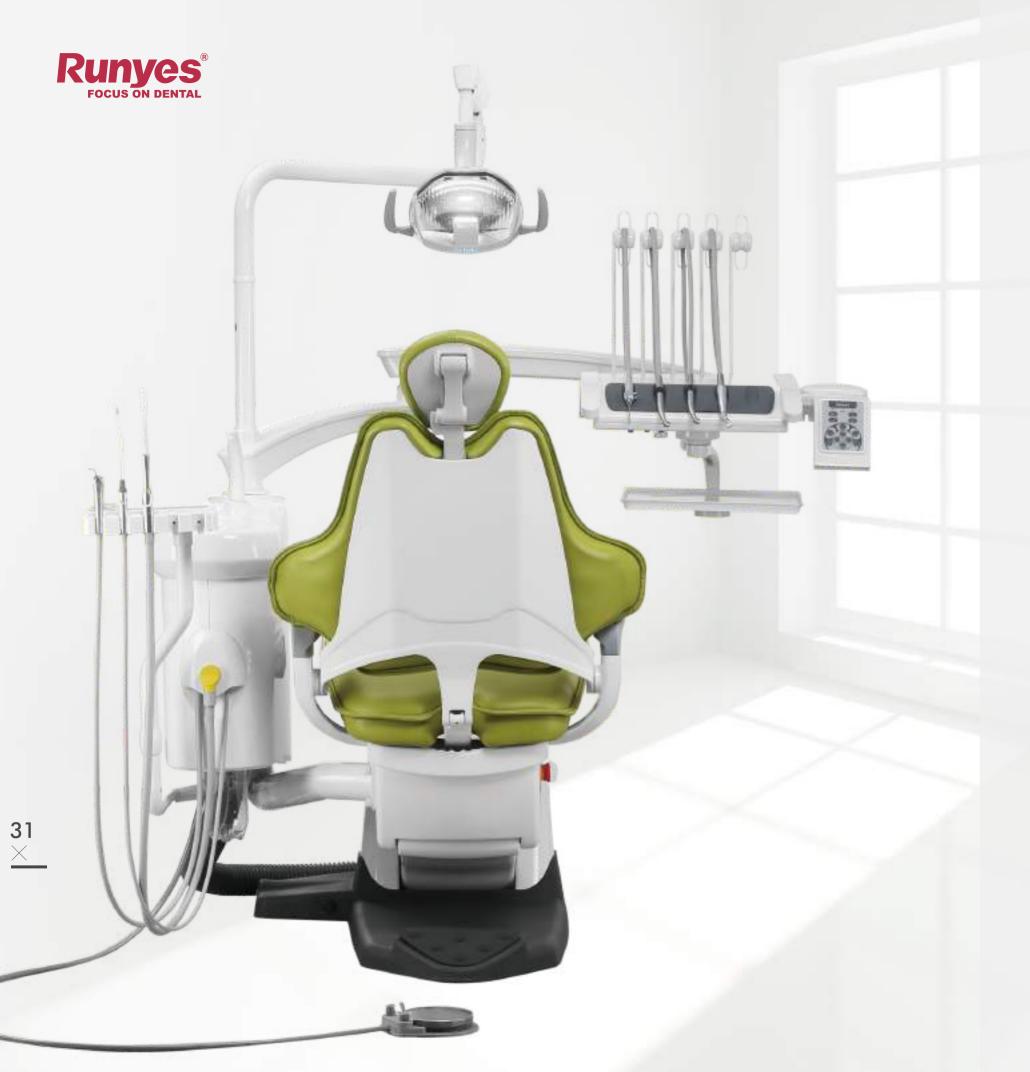

id.

13 ×

Down mounted Kid Dental Unit

The dental handpiece tube flushing and disinfection system can

Care-33BD

be chosen to flush each dental handpiece tube seperately or at the same time, which can quickly clean the inner wall of the dental handpiece catheter and more effectively protect the health of dentists, assistants and patients.

# Fun, Comfortable, Safe & Practical

The machine is developed, designed and manufactured from the perspective of children, in line with children's ergonomics, and is suitable for dental treatment of children under 12.

New noble sofa cushion technology makes it more comfortable.

The dental handpiece shown in the picture is for option.

CARE-33B

**KID Dental Unit** 

The spittoon is made of stain-resistant vitrified porcelain, which can be removed for cleaning, disinfection and be rotated 90 degrees. It has the functions of quantitative water addition and spittoon flushing, which can be programmed on the control panel.