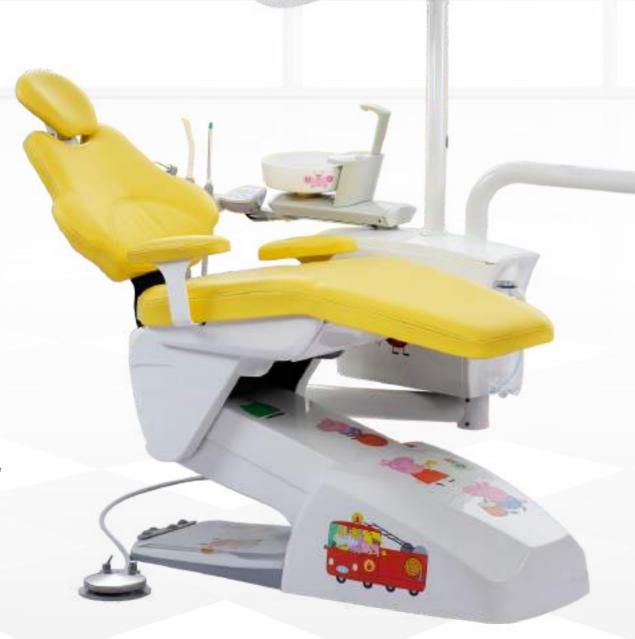

# Fun, Comfortable, Safe & Practical

The machine is developed, designed and manufactured from the perspective of children, in line with children's ergonomics, and is suitable for dental treatment of children under 12.

id.

13 ×

Down mounted Kid Dental Unit

The dental handpiece tube flushing and disinfection system can

Care-33BD

be chosen to flush each dental handpiece tube seperately or at the same time, which can quickly clean the inner wall of the dental handpiece catheter and more effectively protect the health of dentists, assistants and patients.