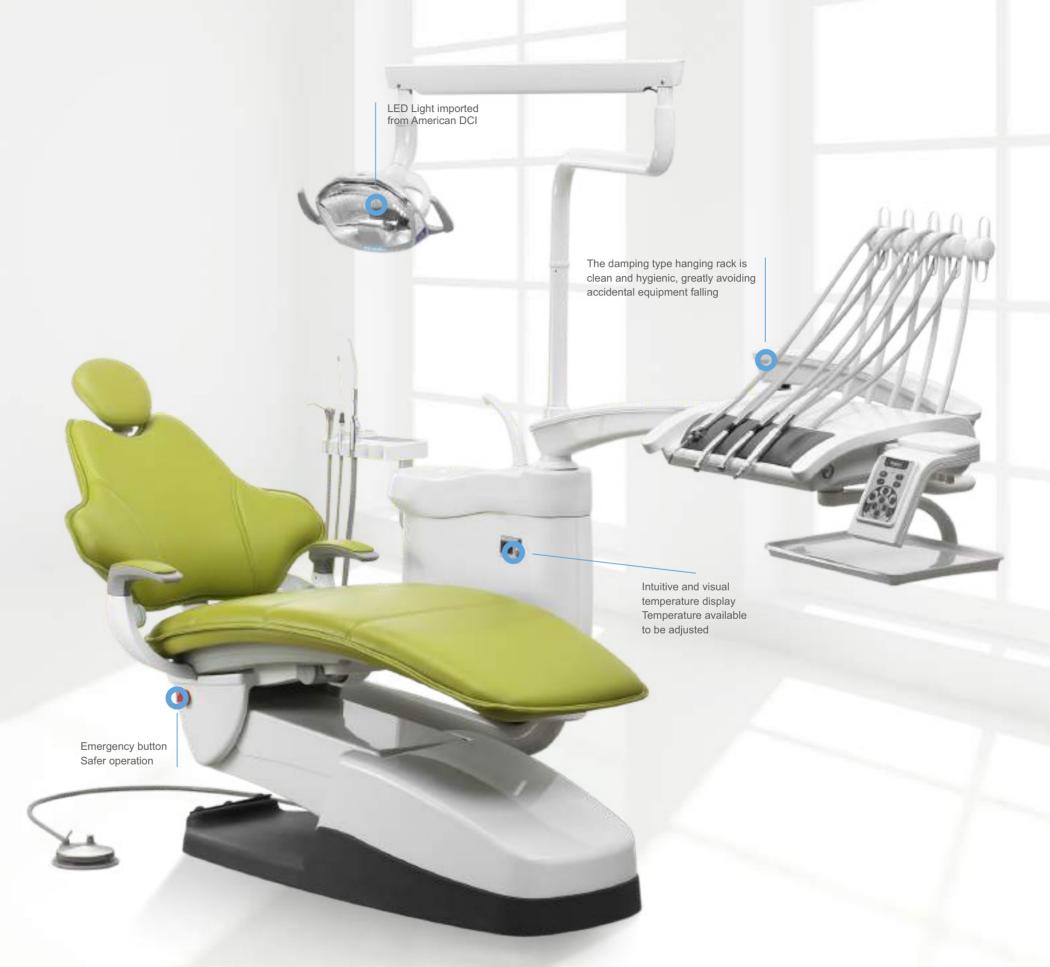

### **Customized Configuration**

The new CARE 33 keeps improving the manufacturing process. While retaining the powerful functions of the original CARE 33, it also adopts DCI technology to upgrade the core components in a comprehensive way, bringing a more comfortable experience to doctors and patients.

The LED lights imported from American DCI can be controlled by induction or manually. There are white and yellow light sources to choose from. The seat cushion system imported from the United States DCI ensures patients a better experience.

INTEGRAL DENTAL UNIT CHAIR

Adopting the original imported side box of American DCI, the door cover can be opened on both sides to fully present the internal water, air and electric lines, which is convenient for maintenance. The internal water and air pipelines are isolated from the electric curcuit system, ensuring the safety during use.