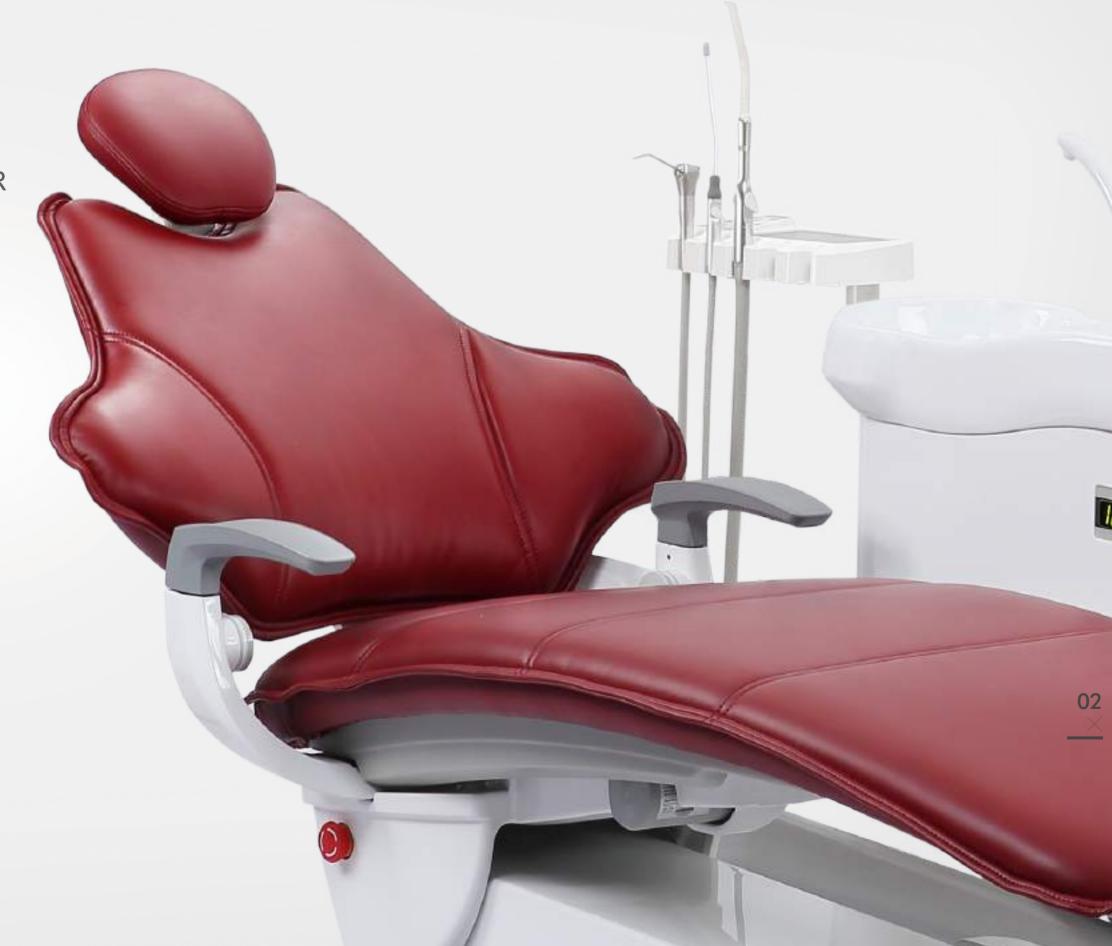

### **Customized Configuration**

The new CARE 33 keeps improving the manufacturing process. While retaining the powerful functions of the original CARE 33, it also adopts DCI technology to upgrade the core components in a comprehensive way, bringing a more comfortable experience to doctors and patients.

The LED lights imported from American DCI can be controlled by induction or manually. There are white and yellow light sources to choose from. The seat cushion system imported from the United States DCI ensures patients a better experience.