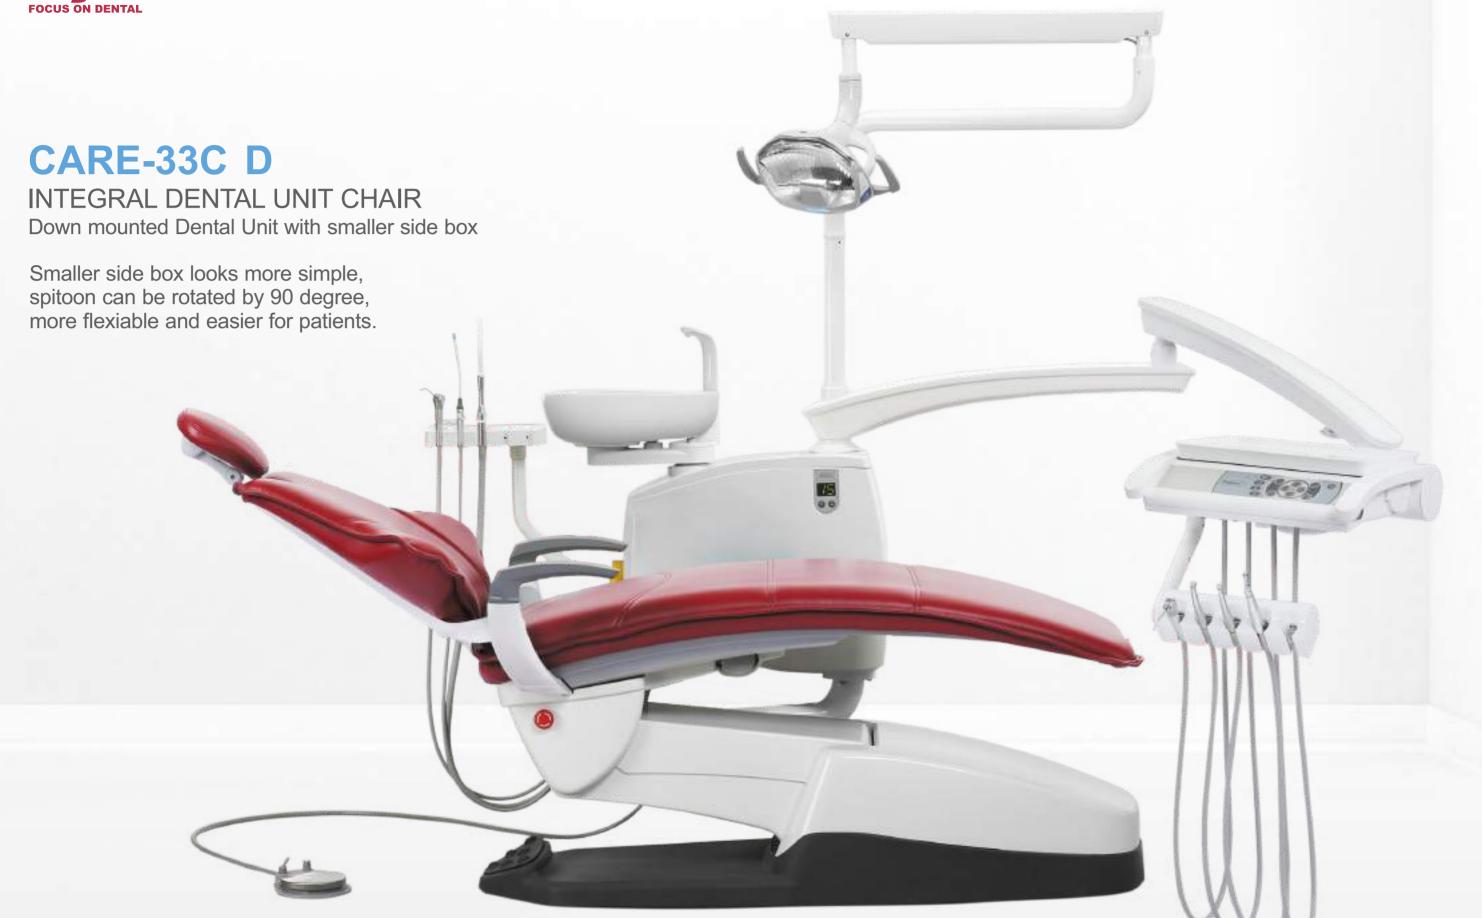

# CARE-33D INTEGRAL DENTAL UNIT CHAIR Down mounted Dental Unit

#### A More Fluent Workflow

The customizable function of the foot pedal is greatly helpful to the assistant's operation, better to match the work flow, and bid farewell to the busy era.

The handpeices shown in the picture are optional.

#### Artificial-Leather Options

Standard American sewing leather (I01-I13; N01-N02)