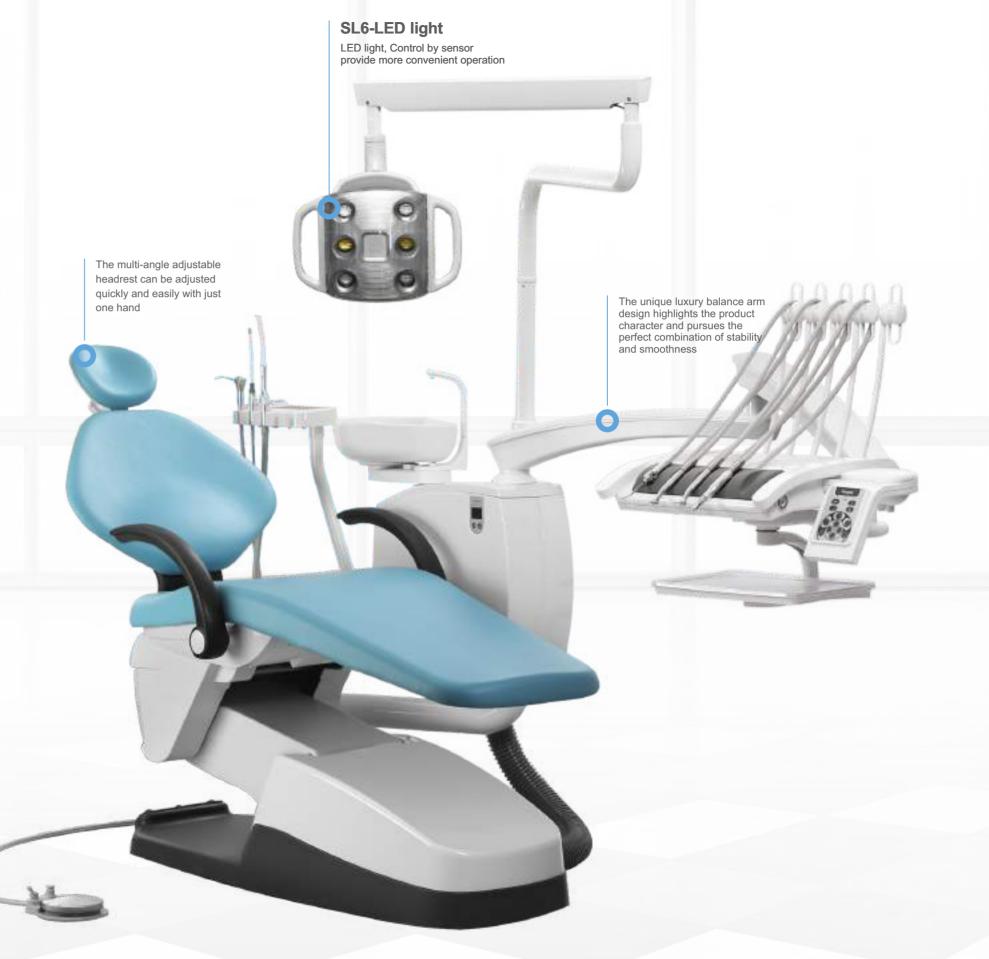

# CARE-33 INTEGRAL DENTAL UNIT CHAIR

## Become Gorgeous Since Meeting It

This is an ideal dental chair for many dentists, with enviable complete functions and stylish appearance.

### **Customized Configuration**

The new CARE 33 keeps improving the manufacturing process. While retaining the powerful functions of the original CARE 33, it also adopts DCI technology to upgrade the core components in a comprehensive way, bringing a more comfortable experience to doctors and patients.

The LED lights imported from American DCI can be controlled by induction or manually. There are white and yellow light sources to choose from. The seat cushion system imported from the United States DCI ensures patients a better experience.