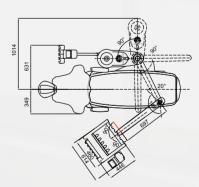

ard American smooth leather (I01-I13; N01-N02)
- Optional American sewing leather (I01-I13; N01-N02)







# **CARE-22D**

## INTEGRAL DENTAL UNIT CHAIR

Down mounted Dental Unit







# CARE-11

INTEGRAL DENTAL UNIT CHAIR



















## **CARE-11D**

INTEGRAL DENTAL UNIT CHAIR
Down mounted Dental Unit

#### **Artificial-Leather Options**

- Standard domestic sofa leather(S01-S08)
- Optional American smooth seamless soft leather(I01-I13;N01-N02)
- Optional American Sewing Leather(I01-I13;N01-N02)







## **Dental Unit Optional Accessory**







DL-8 LED Dental Lamp DL-8

KY-P138 Surgical light

Monitor Arm







J108 Nurse stool (optional for the same color )

J111 Dentist stool

Neck Rest & Waist Rest (optional for the same color )

## **Installation Instruction Diagram**









32 ×



# DENTAL OIL-FREE AIR COMPRESSOR

Oil-free Technology | Powerful & Quiet



# Introduction

Clean and dry air is very important in actual clinical treatment environment and is the basis for ensuring the health of patients. Therefore, the choice of dental compressor is very important for hospitals or Labs.

The right choice of dental compressor can satisfy all air compressor needs for current or the future. Runyes Oil-Free Air Compressor can guarantee every need of users. it is the best choice for customers, no matter from the view of performance and investment, or product integrity and quality.

#### ■ Low Noise

Runyes dental electric oil-free air compressor with excellent design reduces the operating noise to 70 decibels. High efficiency design and perfect cooling system ma