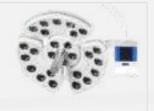

## **Dental Unit Optional Accessory**

DL-8 LED Dental Lamp DL-8

KY-P138 Surgical light

Monitor Arm

J108 Nurse stool (optional for the same color )

J111 Dentist stool

Neck Rest & Waist Rest (optional for the same color )