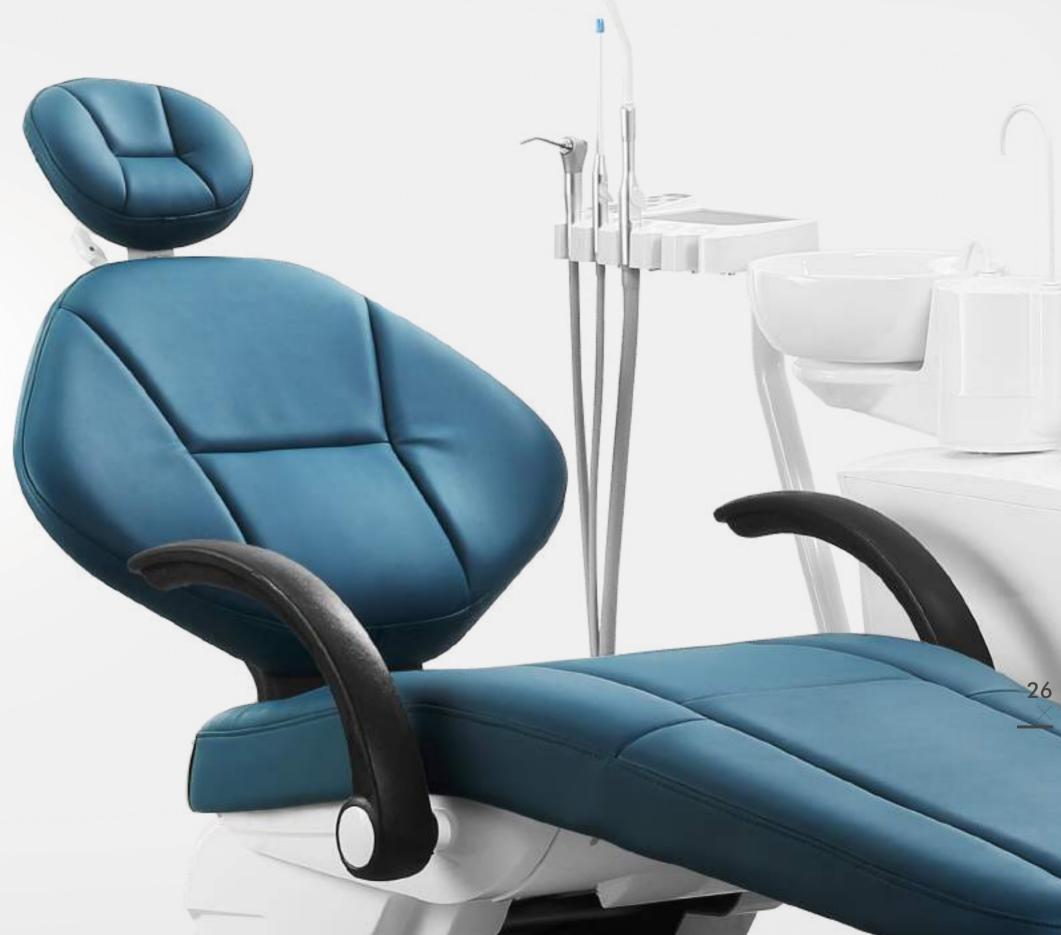

INTEGRAL DENTAL UNIT CHAIR

Adopting the original imported side box of American DCI, the door cover can be opened on both sides to fully present the internal water, air and electric lines, which is convenient for maintenance. The internal water and air pipelines are isolated from the electric curcuit system, ensuring the safety during use.

New noble sofa cushion technology makes it more comfortable.

The dental handpiece shown in the picture is for option.

CARE-33B

**KID Dental Unit** 

The spittoon is made of stain-resistant vitrified porcelain, which can be removed for cleaning, disinfection and be rotated 90 degrees. It has the functions of quantitative water addition and spittoon flushing, which can be programmed on the control panel.

#### **Artificial-Leather Options**

- Standard with American stitched leather (I13)
- The color of this picture is I13