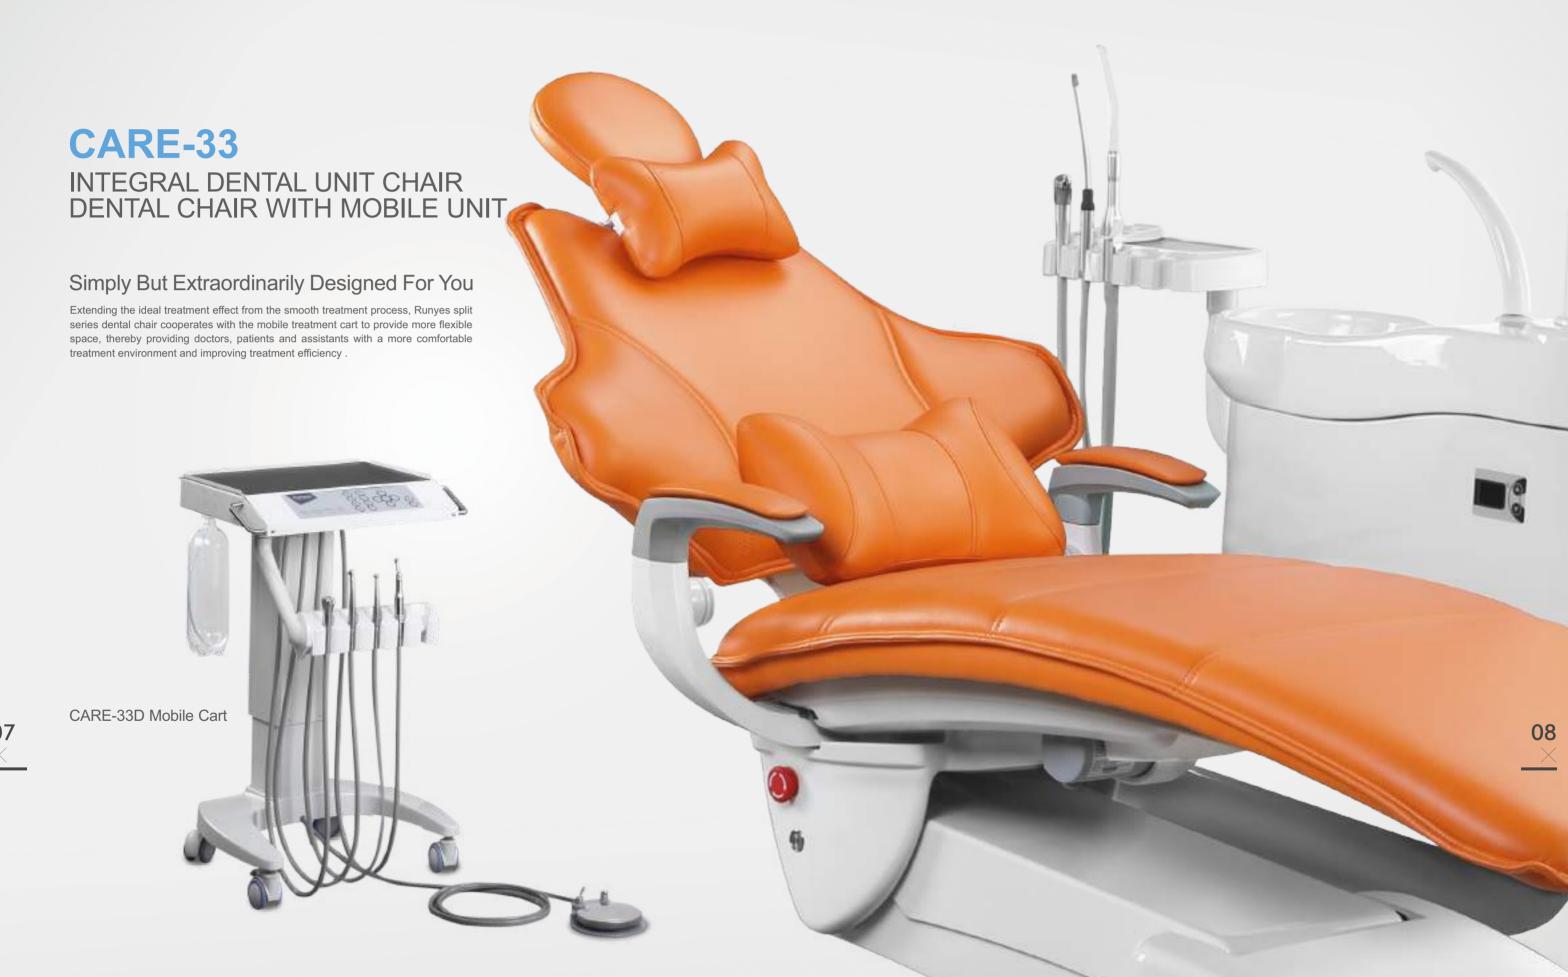

# CARE-33 INTEGRAL DENTAL UNIT CHAIR

## Become Gorgeous Since Meeting It

This is an ideal dental chair for many dentists, with enviable complete functions and stylish appearance.

#### Options:

- 1. Care-33: Dental unit only;
- 2. Care-33D M1: Dental unit with mobile cart and and DCI light; 3. Care-33D M2: Dental unit with mobile cart and surgical light.