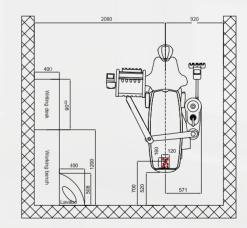

ndard American smooth leather (I01-I13; N01-N02)
- Optional American sewing leather (I01-I13; N01-N02)







# **CARE-22D**

## INTEGRAL DENTAL UNIT CHAIR

Down mounted Dental Unit







# CARE-11

INTEGRAL DENTAL UNIT CHAIR



















## **CARE-11D**

INTEGRAL DENTAL UNIT CHAIR
Down mounted Dental Unit

#### **Artificial-Leather Options**

- Standard domestic sofa leather(S01-S08)
- Optional American smooth seamless soft leather(I01-I13;N01-N02)
- Optional American Sewing Leather(I01-I13;N01-N02)







## **Dental Unit Optional Accessory**







DL-8 LED Dental Lamp DL-8

KY-P138 Surgical light

Monitor Arm







J108 Nurse stool (optional for the same color )

J111 Dentist stool

Neck Rest & Waist Rest (optional for the same color )

## **Installation Instruction Diagram**









32 ×



# DENTAL OIL-FREE AIR COMPRESSOR

Oil-free Technology | Powerful & Quiet



# Introduction

Clean and dry air is very important in actual clinical treatment environment and is the basis for ensuring the health of patients. Therefore, the choice of dental compressor is very important for hospitals or Labs.

The right choice of dental compressor can satisfy all air compressor needs for current or the future. Runyes Oil-Free Air Compressor can guarantee every need of users. it is the best choice for customers, no matter from the view of performance and investment, or product integrity and quality.

#### ■ Low Noise

Runyes dental electric oil-free air compressor with excellent design reduces the operating noise to 70 decibels. High efficiency design and perfect cooling system