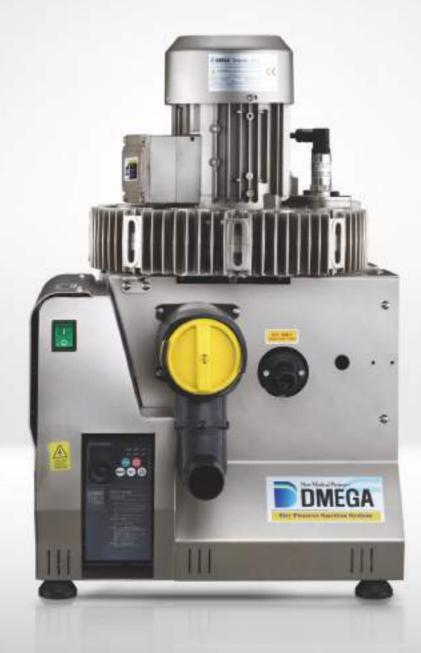

# DENTAL OIL-FREE AIR COMPRESSOR

Oil-free Technology | Powerful & Quiet

# Introduction

Clean and dry air is very important in actual clinical treatment environment and is the basis for ensuring the health of patients. Therefore, the choice of dental compressor is very important for hospitals or Labs.

The right choice of dental compressor can satisfy all air compressor needs for current or the future. Runyes Oil-Free Air Compressor can guarantee every need of users. it is the best choice for customers, no matter from the view of performance and investment, or product integrity and quality.

#### ■ Low Noise

Runyes dental electric oil-free air compressor with excellent design reduces the operating noise to 70 decibels. High efficiency design and perfect cooling system make it more attractive.

#### ■ Oil-free Compression

Provide oil-free compressed air, which is more suitable for dental treatment requirements.

#### ■ Safer to Use With Dual Overload Protection

Each machine is equipped with a safety valve and built-in overheat protector to strengthen the protection of the motor.

#### ■ Cylindrical Vent

The overall pump, with large holes, has good and quick heat dissipation.

#### ■ Triple Filtration Device

Ensure safe, stable, continuous and efficient operation

| Model    | Voltage<br>Frequency | Rating<br>Power | Gas tank<br>volume | 0.4Mpa<br>Displacement | Max<br>pressure | Rotating<br>Speed | Noise | Packing<br>Size | GW  | Pump<br>Quantity | Matchable dental chairs |
|----------|----------------------|-----------------|--------------------|------------------------|-----------------|-------------------|-------|-----------------|-----|------------------|-------------------------|
| GIANT-30 | AC220V<br>50Hz       | 0.6             | 25                 | 50                     | 0.8             | 1400              | 60    | 42X42X65        | 22  | 1                | One for one             |
| GIANT-35 | AC220V<br>50Hz       | 1.2             | 50                 | 100                    | 0.8             | 1400              | 60    | 74X44X73        | 42  | 2                | One for two             |
| GIANT-40 | AC220V<br>50Hz       | 1.54            | 60                 | 140                    | 0.8             | 1400              | 60    | 78X48X76        | 46  | 3                | One for three           |
| GIANT-45 | AC220V<br>50Hz       | 2.2             | 70                 | 210                    | 0.8             | 1400              | 65    | 86X54X78        | 66  | 4                | One for five            |
| GIANT-50 | AC220V<br>50Hz       | 3.1             | 135                | 280                    | 0.8             | 1400              | 65    | 110X58X80       | 100 | 5                | One for eigh            |
| GIANT-55 | AC220V<br>50Hz       | 4.7             | 210                | 420                    | 0.8             | 1400              | 67    | 165X65X85       | 160 | 6                | One for twelv           |