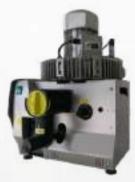

# DENTAL OIL-FREE AIR COMPRESSOR

Oil-free Technology | Powerful & Quiet

# Introduction

Clean and dry air is very important in actual clinical treatment environment and is the basis for ensuring the health of patients. Therefore, the choice of dental compressor is very important for hospitals or Labs.

The right choice of dental compressor can satisfy all air compressor needs for current or the future. Runyes Oil-Free Air Compressor can guarantee every need of users. it is the best choice for customers, no matter from the view of performance and investment, or product integrity and quality.

#### ■ Low Noise

Runyes dental electric oil-free air compressor with excellent design reduces the operating noise to 70 decibels. High efficiency design and perfect cooling system make it more attractive.

#### ■ Oil-free Compression

Provide oil-free compressed air, which is more suitable for dental treatment requirements.

#### ■ Safer to Use With Dual Overload Protection

Each machine is equipped with a safety valve and built-in overheat protector to strengthen the protection of the motor.

#### ■ Cylindrical Vent

The overall pump, with large holes, has good and quick heat dissipation.

#### ■ Triple Filtration Device

Ensure safe, stable, continuous and efficient operation

| Model    | Voltage<br>Frequency | Rating<br>Power | Gas tank<br>volume | 0.4Mpa<br>Displacement | Max<br>pressure | Rotating<br>Speed | Noise | Packing<br>Size | GW  | Pump<br>Quantity | Matchable dental chairs |
|----------|----------------------|-----------------|--------------------|------------------------|-----------------|-------------------|-------|-----------------|-----|------------------|-------------------------|
| GIANT-30 | AC220V<br>50Hz       | 0.6             | 25                 | 50                     | 0.8             | 1400              | 60    | 42X42X65        | 22  | 1                | One for one             |
| GIANT-35 | AC220V<br>50Hz       | 1.2             | 50                 | 100                    | 0.8             | 1400              | 60    | 74X44X73        | 42  | 2                | One for two             |
| GIANT-40 | AC220V<br>50Hz       | 1.54            | 60                 | 140                    | 0.8             | 1400              | 60    | 78X48X76        | 46  | 3                | One for three           |
| GIANT-45 | AC220V<br>50Hz       | 2.2             | 70                 | 210                    | 0.8             | 1400              | 65    | 86X54X78        | 66  | 4                | One for five            |
| GIANT-50 | AC220V<br>50Hz       | 3.1             | 135                | 280                    | 0.8             | 1400              | 65    | 110X58X80       | 100 | 5                | One for eigh            |
| GIANT-55 | AC220V<br>50Hz       | 4.7             | 210                | 420                    | 0.8             | 1400              | 67    | 165X65X85       | 160 | 6                | One for twelv           |