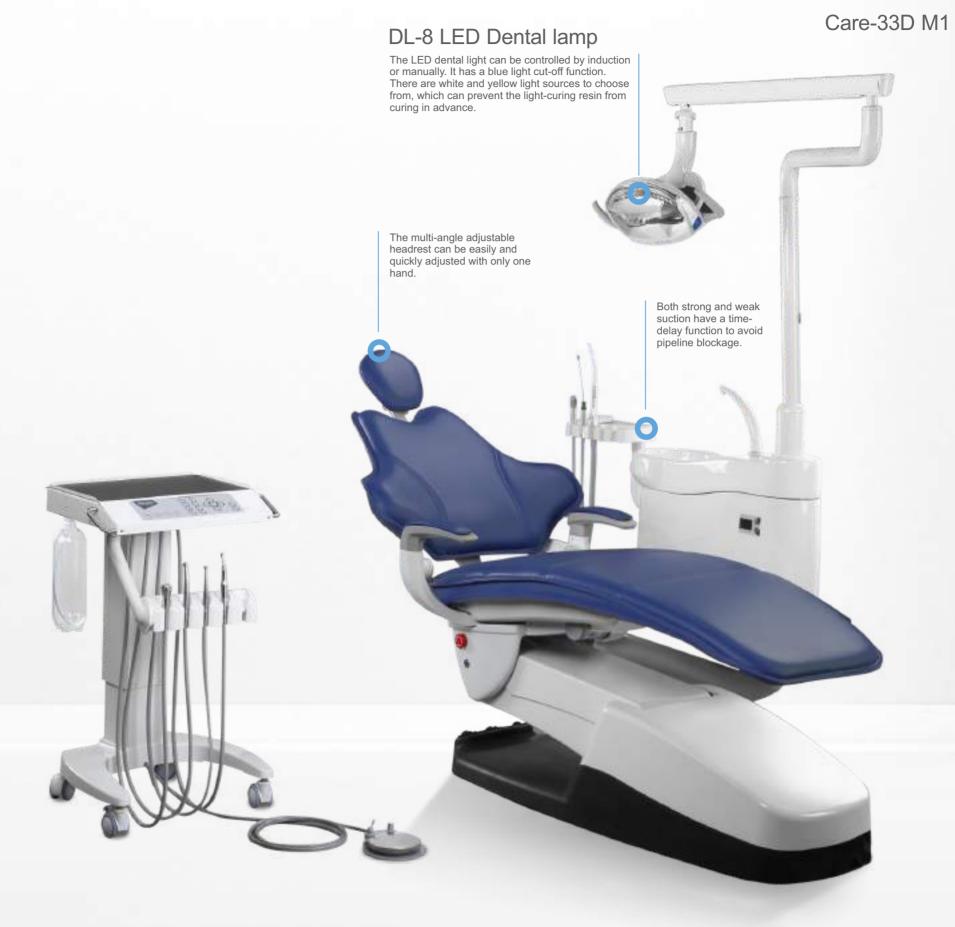

# CARE-33D INTEGRAL DENTAL UNIT CHAIR Down mounted Dental Unit

#### A More Fluent Workflow

The customizable function of the foot pedal is greatly helpful to the assistant's operation, better to match the work flow, and bid farewell to the busy era.

The handpeices shown in the picture are optional.

# CARE-33D M2

SIMPLE BUT EFFECTIVE OPERATIONS

Equiped with quick plug-in interface for external water and air pipelines, and the water level bar can control the external water flow.

Hang rack, with humanized design, can be rotated 30 degrees left and right, 45 degrees up and down, so as to be adjusted according to the needs of the dentists.

External power supply, convenient for implant machines and other equipment to directly connect power supply without additional wiring.

Multi-function Operation Panel

Detachable Water Storage Bottle External Power Supply