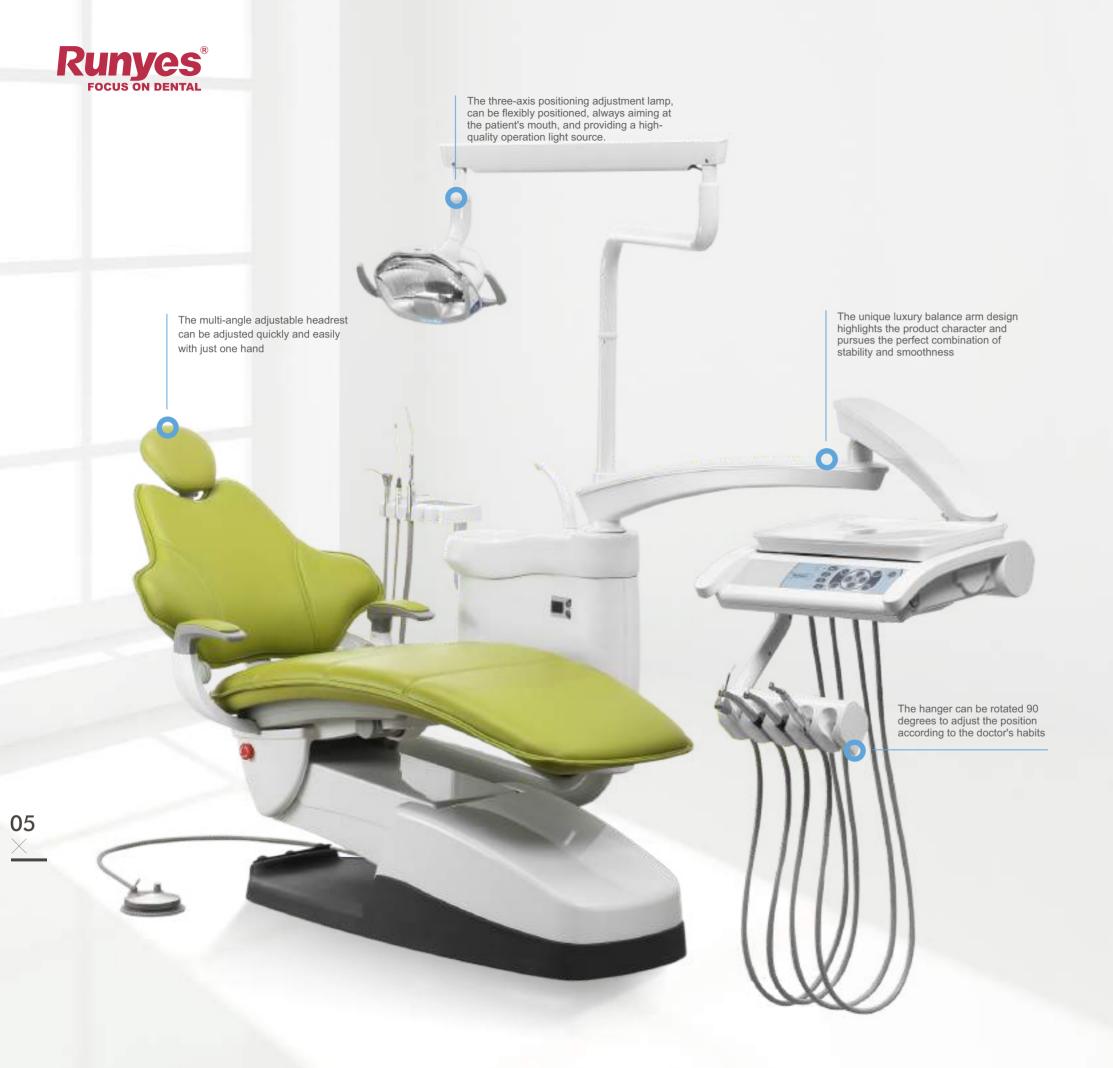

# CARE-33D M2

SIMPLE BUT EFFECTIVE OPERATIONS

Equiped with quick plug-in interface for external water and air pipelines, and the water level bar can control the external water flow.

Hang rack, with humanized design, can be rotated 30 degrees left and right, 45 degrees up and down, so as to be adjusted according to the needs of the dentists.

> The angle of each hang rack can be adjusted independently to meet the operation habits of different dentists to achieve the