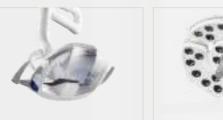

The LED lights imported from American DCI can be controlled by induction or manually. There are white and yellow light sources to choose from. The seat cushion system imported from the United States DCI ensures patients a better experience.

The handpiece shown in the picture is an optional accessory