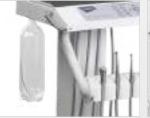

# CARE-33D M2

SIMPLE BUT EFFECTIVE OPERATIONS

Equiped with quick plug-in interface for external water and air pipelines, and the water level bar can control the external water flow.

Hang rack, with humanized design, can be rotated 30 degrees left and right, 45 degrees up and down, so as to be adjusted according to the needs of the dentists.

External power supply, convenient for implant machines and other equipment to directly connect power supply without additional wiring.

Multi-function Operation Panel

Detachable Water Storage Bottle External Power Supply