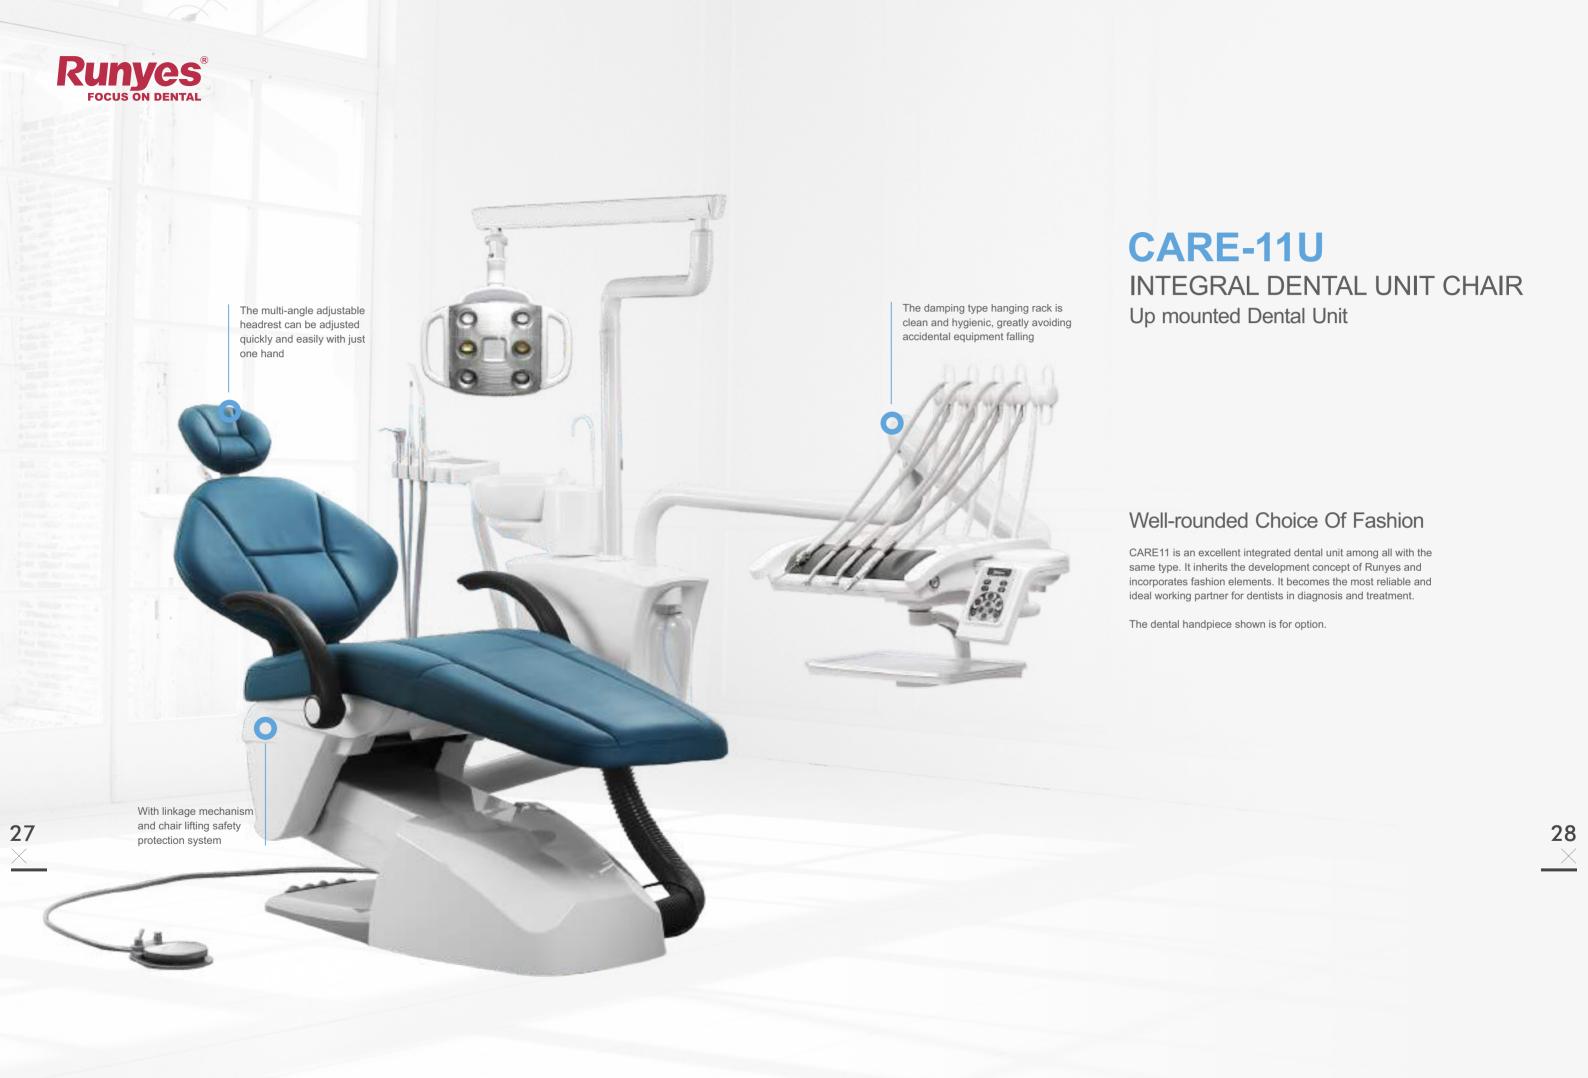

# **CARE-33U**

## INTEGRAL DENTAL UNIT CHAIR

Up mounted Dental Unit

### **Customized Configuration**

The new CARE 33 keeps improving the manufacturing process. While retaining the powerful functions of the original CARE 33, it also adopts DCI technology to upgrade the core components in a comprehensive way, bringing a more comfortable experience to doctors and patients.

The LED lights imported from American DCI can be controlled by induction or manually. There are white and yellow light sources to choose from. The seat cushion system imported from the United States DCI ensures patients a better experience.

The handpiece shown in the picture is an optional accessory