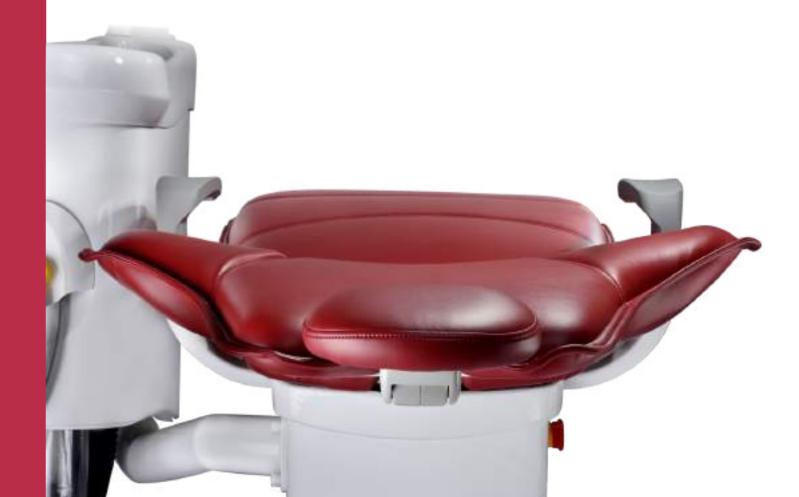

New noble sofa cushion technology makes it more comfortable.

The dental handpiece shown in the picture is for option.

CARE-33B

**KID Dental Unit** 

The spittoon is made of stain-resistant vitrified porcelain, which can be removed for cleaning, disinfection and be rotated 90 degrees. It has the functions of quantitative water addition and spittoon flushing, which can be programmed on the control panel.