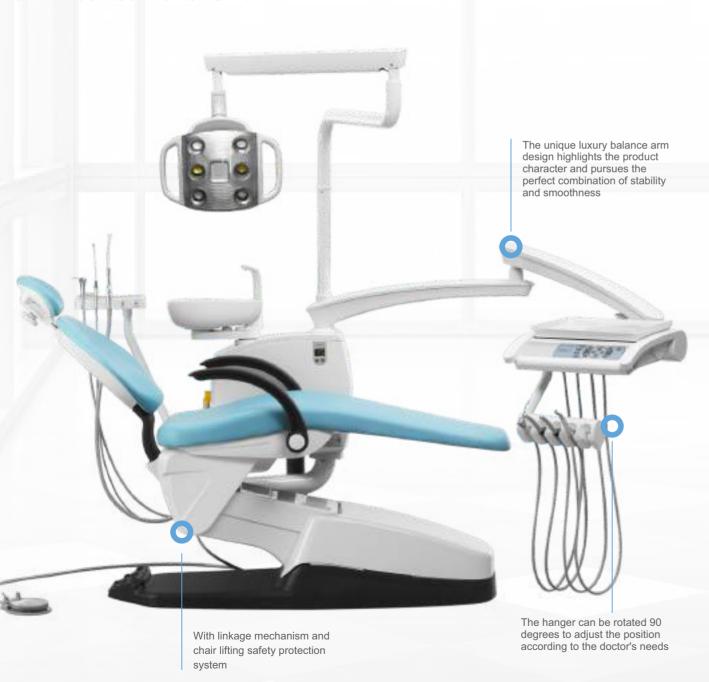

# **CARE-33U**

## INTEGRAL DENTAL UNIT CHAIR

Up mounted Dental Unit

### **Customized Configuration**

The new CARE 33 keeps improving the manufacturing process. While retaining the powerful functions of the original CARE 33, it also adopts DCI technology to upgrade the core components in a comprehensive way, bringing a more comfortable experience to doctors and patients.

The LED lights imported from American DCI can be controlled by induction or manually. There are white and yellow light sources to choose from. The seat cushion system imported from the United States DCI ensures patients a better experience.