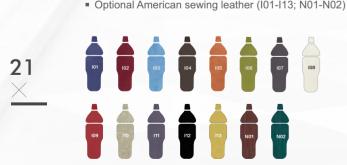

### **Artificial-Leather Options**

- Standard American smooth leather (I01-I13; N01-N02)
- Optional American sewing leather (I01-I13; N01-N02)