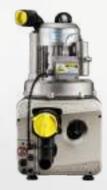

# DENTAL OIL-FREE AIR COMPRESSOR

Oil-free Technology | Powerful & Quiet

# Introduction

Clean and dry air is very important in actual clinical treatment environment and is the basis for ensuring the health of patients. Therefore, the choice of dental compressor is very important for hospitals or Labs.

The right choice of dental compressor can satisfy all air compressor needs for current or the future. Runyes Oil-Free Air Compressor can guarantee every need of users. it is the best choice for customers, no matter from the view of performance and investment, or product integrity and quality.

#### ■ Low Noise

Runyes dental electric oil-free air compressor with excellent design reduces the operating noise to 70 decibels. High efficiency design and perfect cooling system make it more attractive.

#### ■ Oil-free Compression

Provide oil-free compressed air, which is more suitable for dental treatment requirements.

#### ■ Safer to Use With Dual Overload Protection

Each machine is equipped with a safety valve and built-in overheat protector to strengthen the protection of the motor.

#### ■ Cylindrical Vent

The overall pump, with large holes, has good and quick heat dissipation.

#### ■ Triple Filtration Device

Ensure safe, stable, continuous and efficient operation

| Model    | Voltage<br>Frequency | Rating<br>Power | Gas tank<br>volume | 0.4Mpa<br>Displacement | Max<br>pressure | Rotating<br>Speed | Noise | Packing<br>Size | GW  | Pump<br>Quantity | Matchable dental chairs |
|----------|----------------------|-----------------|--------------------|------------------------|-----------------|-------------------|-------|-----------------|-----|------------------|-------------------------|
| GIANT-30 | AC220V<br>50Hz       | 0.6             | 25                 | 50                     | 0.8             | 1400              | 60    | 42X42X65        | 22  | 1                | One for one             |
| GIANT-35 | AC220V<br>50Hz       | 1.2             | 50                 | 100                    | 0.8             | 1400              | 60    | 74X44X73        | 42  | 2                | One for two             |
| GIANT-40 | AC220V<br>50Hz       | 1.54            | 60                 | 140                    | 0.8             | 1400              | 60    | 78X48X76        | 46  | 3                | One for three           |
| GIANT-45 | AC220V<br>50Hz       | 2.2             | 70                 | 210                    | 0.8             | 1400              | 65    | 86X54X78        | 66  | 4                | One for five            |
| GIANT-50 | AC220V<br>50Hz       | 3.1             | 135                | 280                    | 0.8             | 1400              | 65    | 110X58X80       | 100 | 5                | One for eigh            |
| GIANT-55 | AC220V<br>50Hz       | 4.7             | 210                | 420                    | 0.8             | 1400              | 67    | 165X65X85       | 160 | 6                | One for twelv           |