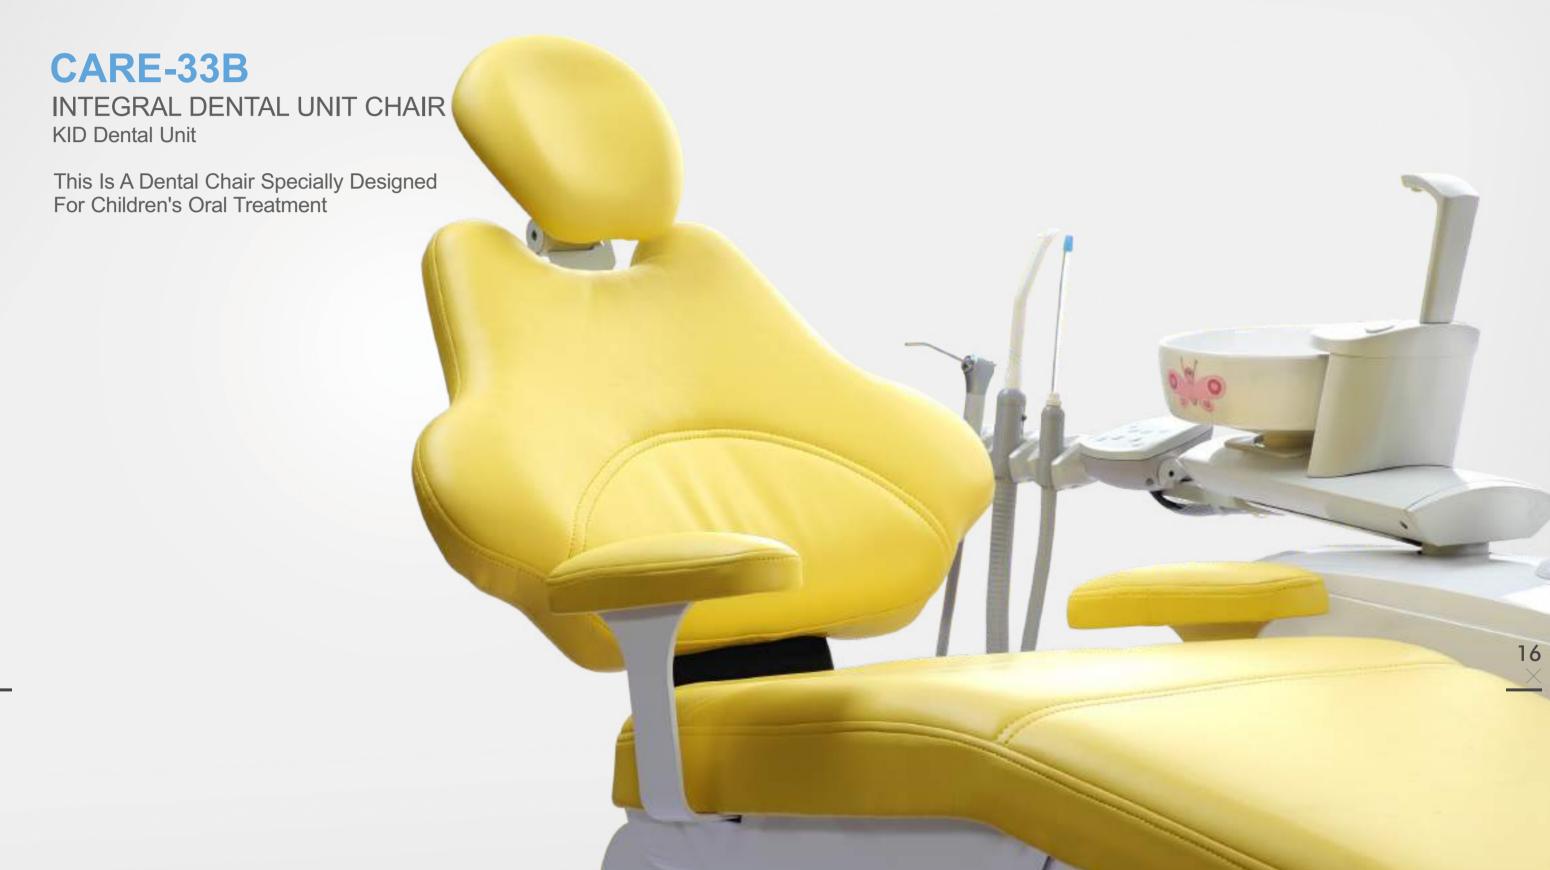

# Fun, Comfortable, Safe & Practical

The machine is developed, designed and manufactured from the perspective of children, in line with children's ergonomics, and is suitable for dental treatment of children under 12.

New noble sofa cushion technology makes it more comfortable.

The dental handpiece shown in the picture is for option.

CARE-33B

**KID Dental Unit** 

The spittoon is made of stain-resistant vitrified porcelain, which can be removed for cleaning, disinfection and be rotated 90 degrees. It has the functions of quantitative water addition and spittoon flushing, which can be programmed on the control panel.

#### **Artificial-Leather Options**

- Standard with American stitched leather (I13)
- The color of this picture is I13