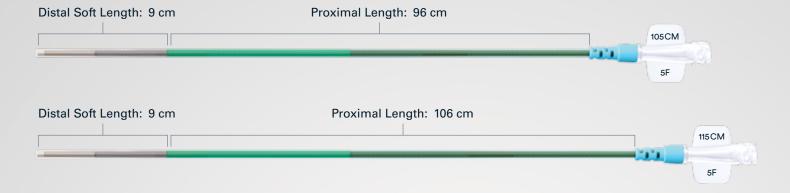

## EXcellent Trackability. EXtra Stability.

| SOFIA® EX Intracranial Support Catheter |                       |      |           |       |      |             |       |      |                  |                       |           |
|-----------------------------------------|-----------------------|------|-----------|-------|------|-------------|-------|------|------------------|-----------------------|-----------|
|                                         | Distal/Proximal<br>ID |      | Distal OD |       |      | Proximal OD |       |      | Usable<br>Length | Distal Soft<br>Length |           |
| Catalog Number                          | (in)                  | (mm) | (F)       | (in)  | (mm) | (F)         | (in)  | (mm) | (cm)             | (cm)                  | Tip Shape |
| ISC5105ST                               | 0.058                 | 1.47 | 5.2       | 0.068 | 1.73 | 5.4         | 0.071 | 1.80 | 105              | 9                     | Ctroight  |
| ISC5115ST                               | 0.058                 | 1.47 | 5.2       | 0.008 | 1.73 | 5.4         | 0.071 | 1.60 | 115              | 9                     | Straight  |