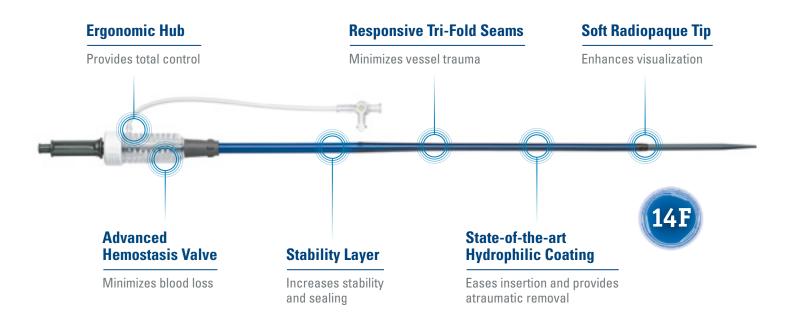

## **iSLEEVE** Introducer Set Specifications

| Recommended Guidewire | 0.035" (0.89 mm)                                                                                                                                                                                                                                                                              |
|-----------------------|-----------------------------------------------------------------------------------------------------------------------------------------------------------------------------------------------------------------------------------------------------------------------------------------------|
| Sheath Working Length | 32 cm                                                                                                                                                                                                                                                                                         |
| Dilator Length        | 48.7 cm                                                                                                                                                                                                                                                                                       |
| Valve Compatibility   | For use with all ACURATE neo Aortic Valves                                                                                                                                                                                                                                                    |
| Use                   | Single Use                                                                                                                                                                                                                                                                                    |
| Sterilization         | Ethylene Oxide Gas                                                                                                                                                                                                                                                                            |
| Set Contents          | <ul> <li>Introducer Sheath (1)</li> <li>Dilator (1)</li> <li>Product Mandrel (1)</li> <li>Flushing Tube (1)</li> </ul>                                                                                                                                                                        |
| Carton Size           | 171.45 mm × 28.58 mm × 711.21 mm                                                                                                                                                                                                                                                              |
| Shelf Life            | 2 Years                                                                                                                                                                                                                                                                                       |
| Indications for Use   | The 14F iSLEEVE Introducer Set is intended to facilitate femoral access to the vascular system for introduction and removal of the ACURATE <sup><math>M</math></sup> TF Valve System and ancillary devices. The iSLEEVE Introducer Set is suitable for use in vessels $\geq$ 5.5 mm diameter. |