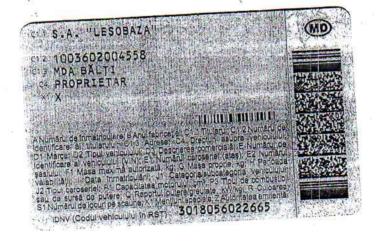

CIS S.A. "LESOBAZA"

mng. Ciobanu A.

(MD

| MD DE INMATR     | ITIFICAT REPUBLICA  |
|------------------|---------------------|
| BLDK842          | St X                |
| 11 113           | 2 XLRTE85XC0E587090 |
| 12.BC            | 6925 18000          |
| CT DAF           | 46925 r118000       |
| 02 5             | MOTORINA            |
| De TE 85XC.430   | COMBINATE           |
| 6 2002           | X                   |
| EXLRTE85XCOE5870 | 90 05 09 2019       |
| 195607686        | ASP                 |

C1.1 S.A. "LESOBAZA" X C1.2 1003602004558 C1.3 MDA BĂLTI PROPRIETAR C4 Z ASP X1 X

A Numărul de înmatriculare; B Anul fabricației; C1.1 Titularul; C1.2 Numărul. de identificare al titularului; C1.3 Adresa; C4 Drepturi asupra vehiculului; D1 Marca; D2 Tipul vehiculului; D3 Descrierea comercială; E Numărul de identificare al vehiculului (VIN); E1 Numărul caroseriei (ataș); E2 Numărul de șasiului; P1 Masa maximă autorizată, kg; G Masa proprie; kg; H Perioada valabilității; 1Data înmatriculării; J1 Categoria/subcategoria vehiculului; J2 Tipul de putere; Q Raportul putere/greutate, kW/kg; R Culoarea; S1 Numărul de iocuri pe scaune; X1 Mențiuni speciale; Z Autorităție; đății; E1 Sumărul de iocuri IDNV