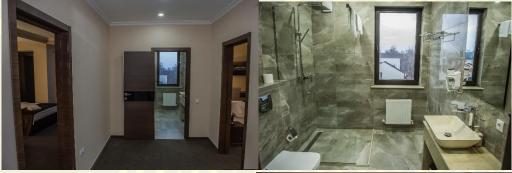

## FAMILY ROOM - 60m2

Standard occupancy: 4 adults

#### **Top Amenities:**

2 rooms- 1 Twin Type with 2 1400 mm beds and 1 King Size bed and anteroom Fan coil air conditioning system, Safe WI-FI, 2 Flat-screen TV, Telephone Private bathroom, Telephone in bathroom Wardrobe , Writing Desk, Mini-bar, Torchere Electric kettle Coffe , Tea Black-out curtains Branded hygienic articles, towels, robes. Quiet street view