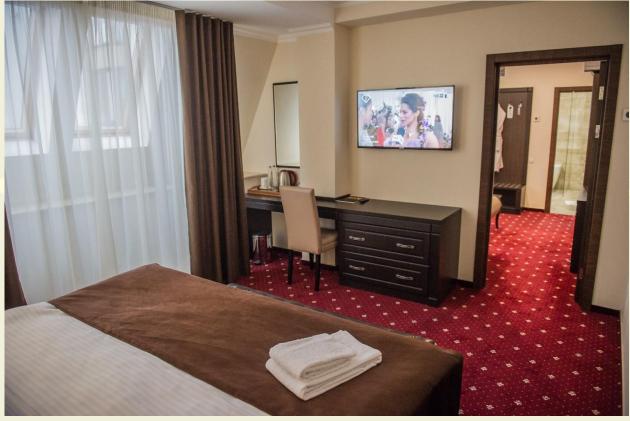

# **Deluxe Suite -45 m2**

Standard occupancy: 2 adults

#### **Top Amenities:**

1 Room: 1 King Size bed
Anteroom, 1 Flat-screen TV
Fan coil air conditioning system, Safe
WI-FI, Telephone
Private bathroom, Telephone in bathroom
Wardrobe, Writing Desk, Mini-bar, Torchere
Electric kettle Coffe, Tea
Black-out curtains
Branded hygienic articles, towels, robes.
Quiet street view