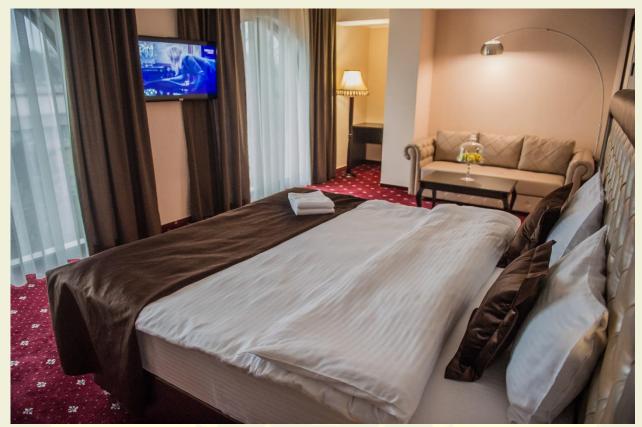

# **DOUBLE/SINGLE - 30m2**

Standard occupancy: 2 adults

#### **Top Amenities:**

1 King/Queen Size bed 1600/1400 mm.
Fan coil air conditioning system, Safe
WI-FI, Flat-screen TV, Telephone
Private bathroom, Telephone in bathroom
Wardrobe, Writing Desk, Mini-bar, Torchere
Electric kettle Coffe, Tea
Black-out curtains
Branded hygienic articles, towels, robes.
Quiet street view