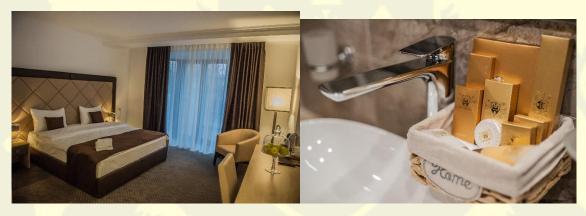

# **DOUBLE/SINGLE - 30m2**

Standard occupancy: 2 adults

#### **Top Amenities:**

1 King/Queen Size bed 1600/1400 mm.
Fan coil air conditioning system, Safe
WI-FI, Flat-screen TV, Telephone
Private bathroom, Telephone in bathroom
Wardrobe, Writing Desk, Mini-bar, Torchere
Electric kettle Coffe, Tea
Black-out curtains
Branded hygienic articles, towels, robes.
Quiet street view