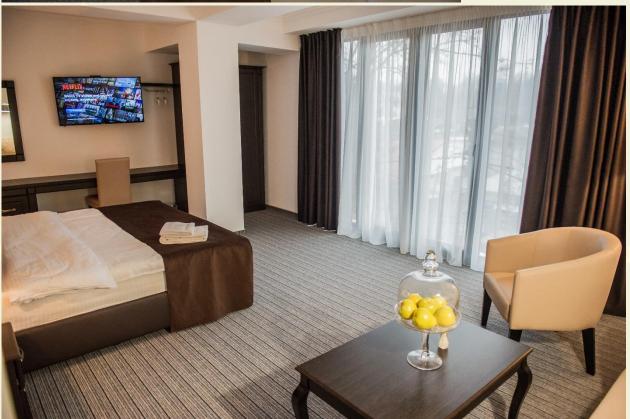

# **DOUBLE/SINGLE - 30m2**

Standard occupancy: 2 adults

#### **Top Amenities:**

1 King/Queen Size bed 1600/1400 mm.
Fan coil air conditioning system, Safe
WI-FI, Flat-screen TV, Telephone
Private bathroom, Telephone in bathroom
Wardrobe, Writing Desk, Mini-bar, Torchere
Electric kettle Coffe, Tea
Black-out curtains
Branded hygienic articles, towels, robes.
Quiet street view