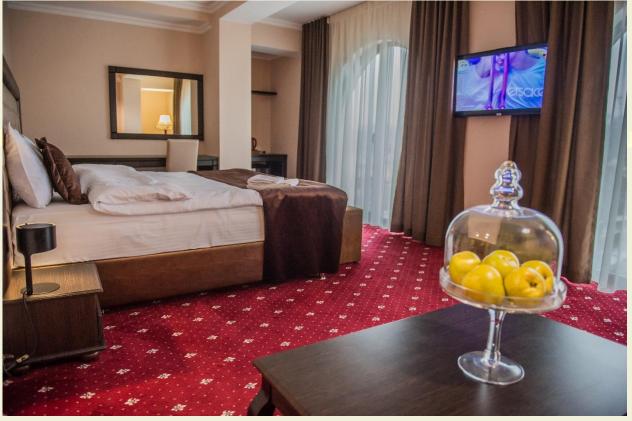

## Luxe Suite -45 m2

Standard occupancy: 2 adults

#### **Top Amenities:**

2 Rooms: 1 King Size bed
1 Room with Sofa, 2 Flat-screen TV
Fan coil air conditioning system, Safe
WI-FI, 2 Flat-screen TV, Telephone
Private bathroom, Telephone in bathroom
Wardrobe, Writing Desk, Mini-bar, Torchere
Electric kettle Coffe, Tea
Black-out curtains
Branded hygienic articles, towels, robes.
Quiet street view

# **Deluxe Suite -45 m2**

Standard occupancy: 2 adults

#### **Top Amenities:**

1 Room: 1 King Size bed
Anteroom, 1 Flat-screen TV
Fan coil air conditioning system, Safe
WI-FI, Telephone
Private bathroom, Telephone in bathroom
Wardrobe, Writing Desk, Mini-bar, Torchere
Electric kettle Coffe, Tea
Black-out curtains
Branded hygienic articles, towels, robes.
Quiet street view