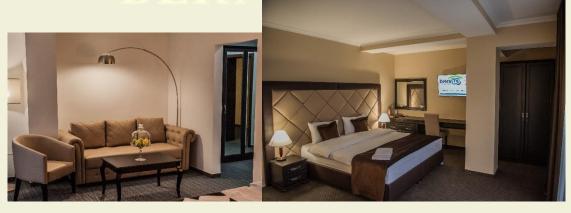

## Luxe Suite -45 m2

Standard occupancy: 2 adults

#### **Top Amenities:**

2 Rooms: 1 King Size bed
1 Room with Sofa, 2 Flat-screen TV
Fan coil air conditioning system, Safe
WI-FI, 2 Flat-screen TV, Telephone
Private bathroom, Telephone in bathroom
Wardrobe, Writing Desk, Mini-bar, Torchere
Electric kettle Coffe, Tea
Black-out curtains
Branded hygienic articles, towels, robes.
Quiet street view