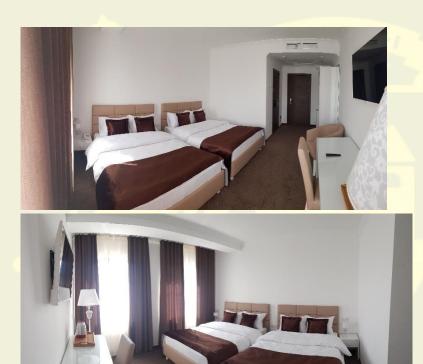

# TWIN Room - 30m2

Standard occupancy: 2 - 4 adults

#### **Top Amenities:**

2 Queen Size bed 1400 mm.
Fan coil air conditioning system, Safe
WI-FI, Flat-screen TV, Telephone
Private bathroom, Telephone in bathroom
Wardrobe, Writing Desk, Mini-bar, Torchere
Electric kettle Coffe, Tea
Black-out curtains
Branded hygienic articles, towels, robes.
Quiet street view