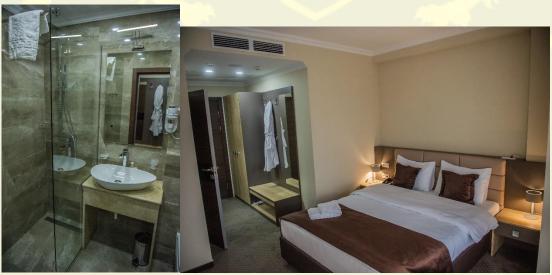

# **DOUBLE/SINGLE - 30m2**

Standard occupancy: 2 adults

#### **Top Amenities:**

1 King/Queen Size bed 1600/1400 mm.
Fan coil air conditioning system, Safe
WI-FI, Flat-screen TV, Telephone
Private bathroom, Telephone in bathroom
Wardrobe, Writing Desk, Mini-bar, Torchere
Electric kettle Coffe, Tea
Black-out curtains
Branded hygienic articles, towels, robes.
Quiet street view