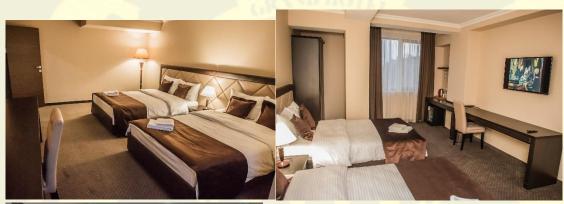

# TWIN Room - 30m2

Standard occupancy: 2 - 4 adults

#### **Top Amenities:**

2 Queen Size bed 1400 mm.
Fan coil air conditioning system, Safe
WI-FI, Flat-screen TV, Telephone
Private bathroom, Telephone in bathroom
Wardrobe, Writing Desk, Mini-bar, Torchere
Electric kettle Coffe, Tea
Black-out curtains
Branded hygienic articles, towels, robes.
Quiet street view