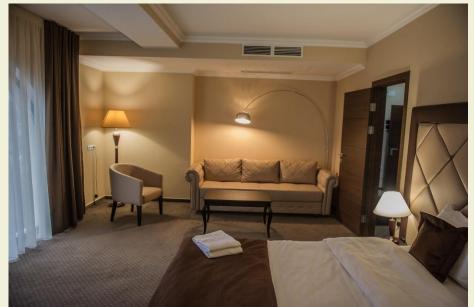

# **Deluxe Suite -45 m2**

Standard occupancy: 2 adults

#### **Top Amenities:**

1 Room: 1 King Size bed
Anteroom, 1 Flat-screen TV
Fan coil air conditioning system, Safe
WI-FI, Telephone
Private bathroom, Telephone in bathroom
Wardrobe, Writing Desk, Mini-bar, Torchere
Electric kettle Coffe, Tea
Black-out curtains
Branded hygienic articles, towels, robes.
Quiet street view