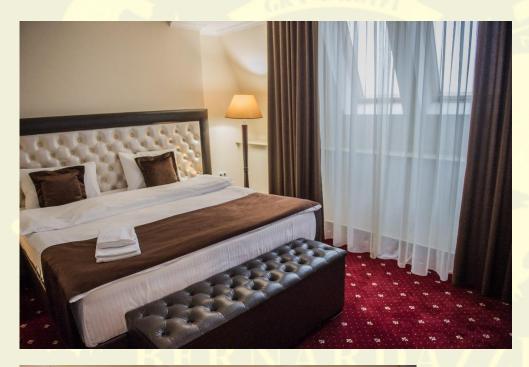

# **DOUBLE/SINGLE - 30m2**

Standard occupancy: 2 adults

#### **Top Amenities:**

1 King/Queen Size bed 1600/1400 mm.
Fan coil air conditioning system, Safe
WI-FI, Flat-screen TV, Telephone
Private bathroom, Telephone in bathroom
Wardrobe, Writing Desk, Mini-bar, Torchere
Electric kettle Coffe, Tea
Black-out curtains
Branded hygienic articles, towels, robes.
Quiet street view