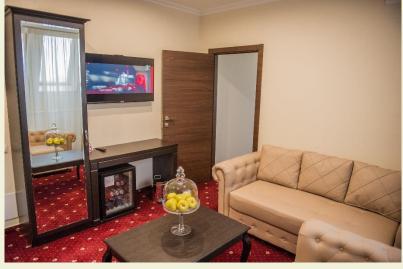

## Luxe Suite -45 m2

Standard occupancy: 2 adults

#### **Top Amenities:**

2 Rooms: 1 King Size bed
1 Room with Sofa, 2 Flat-screen TV
Fan coil air conditioning system, Safe
WI-FI, 2 Flat-screen TV, Telephone
Private bathroom, Telephone in bathroom
Wardrobe, Writing Desk, Mini-bar, Torchere
Electric kettle Coffe, Tea
Black-out curtains
Branded hygienic articles, towels, robes.
Quiet street view