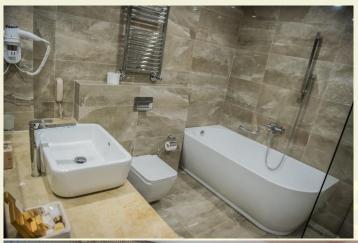

#### **Top Amenities:**

1 King/Queen Size bed 1600/1400 mm.
Fan coil air conditioning system, Safe
WI-FI, Flat-screen TV, Telephone
Private bathroom, Telephone in bathroom
Wardrobe, Writing Desk, Mini-bar, Torchere
Electric kettle Coffe, Tea
Black-out curtains
Branded hygienic articles, towels, robes.
Quiet street view

#### **Top Amenities:**

2 Queen Size bed 1400 mm.
Fan coil air conditioning system, Safe
WI-FI, Flat-screen TV, Telephone
Private bathroom, Telephone in bathroom
Wardrobe, Writing Desk, Mini-bar, Torchere
Electric kettle Coffe, Tea
Black-out curtains
Branded hygienic articles, towels, robes.
Quiet street view

#### **Top Amenities:**

2 rooms- 1 Twin Type with 2 1400 mm beds and 1 King Size bed and anteroom Fan coil air conditioning system, Safe WI-FI, 2 Flat-screen TV, Telephone Private bathroom, Telephone in bathroom Wardrobe , Writing Desk, Mini-bar, Torchere Electric kettle Coffe , Tea Black-out curtains Branded hygienic articles, towels, robes. Quiet street view

#### **Top Amenities:**

2 Rooms: 1 King Size bed
1 Room with Sofa, 2 Flat-screen TV
Fan coil air conditioning system, Safe
WI-FI, 2 Flat-screen TV, Telephone
Private bathroom, Telephone in bathroom
Wardrobe, Writing Desk, Mini-bar, Torchere
Electric kettle Coffe, Tea
Black-out curtains
Branded hygienic articles, towels, robes.
Quiet street view

#### **Top Amenities:**

1 Room: 1 King Size bed
Anteroom, 1 Flat-screen TV
Fan coil air conditioning system, Safe
WI-FI, Telephone
Private bathroom, Telephone in bathroom
Wardrobe, Writing Desk, Mini-bar, Torchere
Electric kettle Coffe, Tea
Black-out curtains
Branded hygienic articles, towels, robes.
Quiet street view