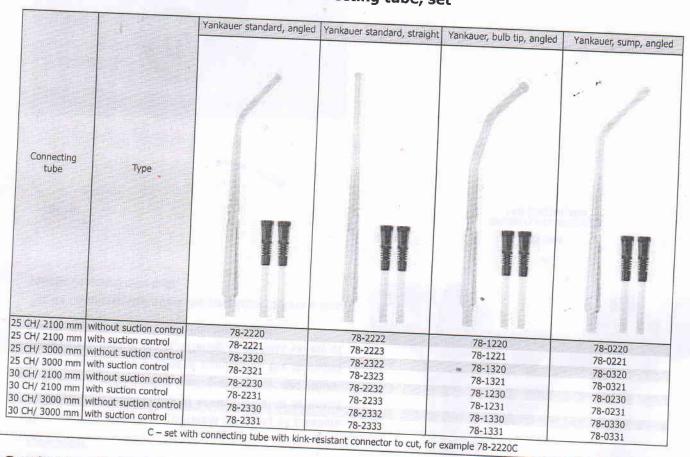

## Suction handle Yankauer type with connecting tube, set

## Suction handle Yankauer type with connecting tube, set

|             |                                                                                           | miniature short,<br>12CH, angled         | miniature short,<br>12CH, straight       | miniature short,<br>16CH, angled             | miniature short,<br>16CH, straight           | miniature long,<br>12CH, angled          | miniature long                |
|-------------|-------------------------------------------------------------------------------------------|------------------------------------------|------------------------------------------|----------------------------------------------|----------------------------------------------|------------------------------------------|-------------------------------|
| Connecting  |                                                                                           |                                          |                                          |                                              |                                              |                                          | , sagi                        |
| tube        | Type                                                                                      |                                          |                                          | i i                                          |                                              | T.                                       |                               |
|             |                                                                                           | 11                                       |                                          | II                                           |                                              | II                                       | 11                            |
| CH/ 3000 mm | without suction control with suction control without suction control with suction control | 78-3260<br>78-3261<br>78-3360<br>78-3361 | 78-3262<br>78-3263<br>78-3362<br>78-3363 | 78-3260L<br>78-3261L<br>78-3360L<br>78-3361L | 78-3262L<br>78-3263L<br>78-3362L<br>78-3363L | 78-9260<br>78-9261<br>78-9360<br>78-9361 | 78-9262<br>78-9263<br>78-9362 |