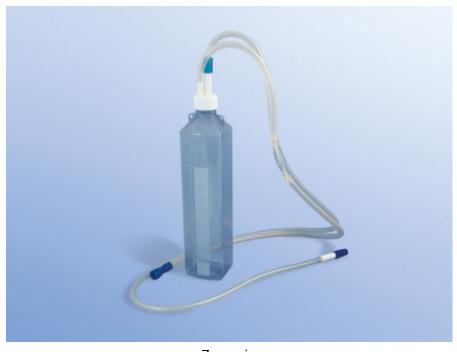

## One-bottle Complete Set, with Heimlich-valve

The Thorax-drainage System is used for collection of air and/or liquid from the pleural cavity. Set Composition: One bottle 1.300 ml, patient tube 150 cm –patient-connector with puncture membrane, vacuum tube 100 cm with stepped-funnel, Heimlich valve.

**Set content:** One bottle; one Heimlich-valve; one 150 cm

patient tube; one 100 cm vacuum tube;

connector with puncture membran

Sterile: Yes

**Country availability:** Please note: not all products are available in