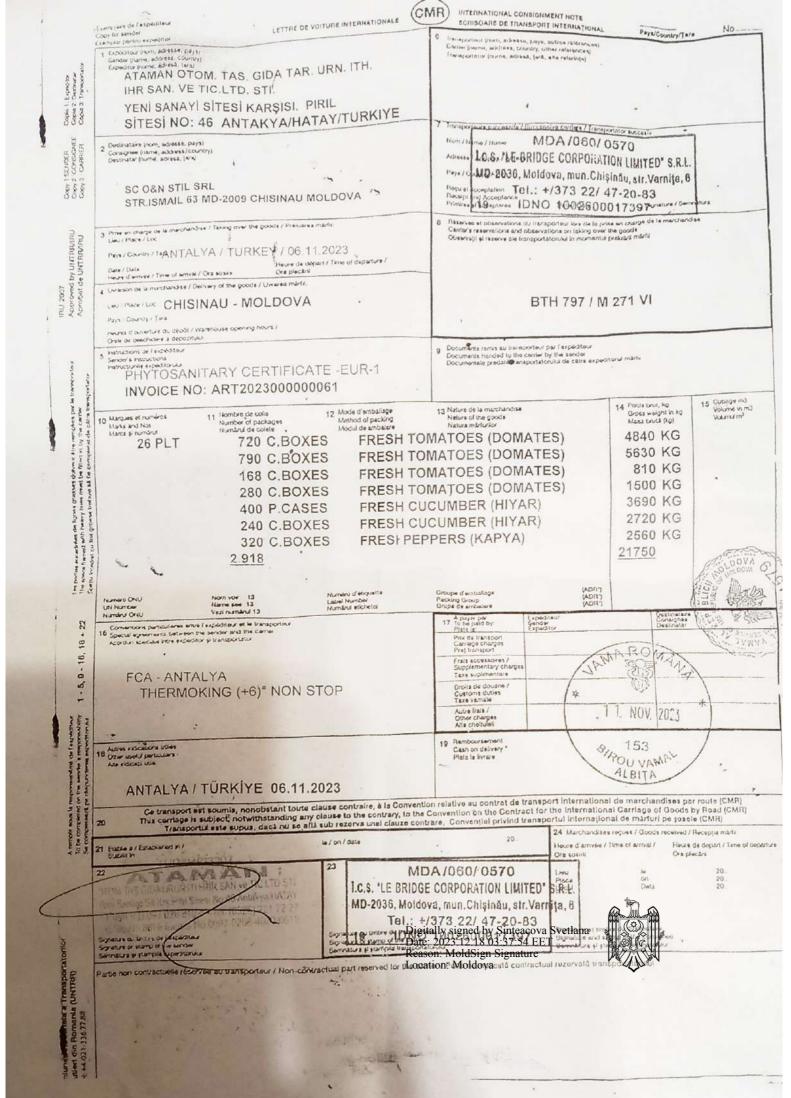

LÎ LCTBANPC

Cod: RÎ-7.8/3

Ediția: 1/15.05.2023

Pagina 1 din 1

Digitally signed by Şinteacova Svetlana Date: 2023.07.17 22:47:50 EEST Reason: MoldSign Signature Location: Moldova

SHIPPER

M T

DEMESE DIŞ TİCARET LTD ŞTİ.

MERKEZ MAH.HAL SOK.B BLOK NO:2 /2 B Kumluca / ANTALYA

IMPORTER

: SC O&N STIL SRL 1007600010348,

mun Chişinău, str.Ismail,63,

TVA 0609107 MOLDOVIA

DATE

: 24.05.2023

INVOICE SERI A NO

: DMS2023000000135

TRUCK NO

: AX 5153 HI / AX 2290 XP

GOODS

FRESH TOMATO/FRESH EGG PLANT/FRESH PEPPERS/FRESH SQUASHES

| NO BOXES | MARKS             | WEIGH  | IT     | PRODUCT                |  |
|----------|-------------------|--------|--------|------------------------|--|
|          | (brand,packaging) | GROSS  | NET    | 11100001               |  |
| 124      | C.BOXES           | 910    | 845    | FRESH TOMATOES ADS     |  |
| 260      | C.BOXES           | 1903   | 1766   | FRESH TOMATOES         |  |
| 394      | C.BOXES           | 2791   | 2585   | FRESH TOMATOES         |  |
| 600      | C.BOXES           | 4120   | 3800   | FRESH TOMATOES         |  |
| 420      | C.BOXES           | 2386   | 2170   | FRESH TOMATOES         |  |
| 416      | PLASTIC CASES     | 3175   | 2955   | FRESH SQUASHES BOST    |  |
| 340      | PLASTIC CASES     | 2830   | 2600   | FRESH PEPPERS # 200    |  |
| 311      | PLASTIC CASES     | 2530   | 2295   | FRESH EGG PLANTS VIOLE |  |
| 2.865    |                   | 20.645 | 19.016 | THEST LOG PLANTS VISIL |  |

This is to certify that fruits and vegetables described on invoice serial and shipped to place of discharge SC O&N STIL SRL CHISINAU/MOLDOVA contains salts or heavy metals, neither nitrates or nitrites and Quantities that are below the authorities by ECC

All fruits and vegetables in above mentioned invoice are meant for human consumption

I.Preparation (Synonyms) of Pesticides Groups

1 . Carbaril (Sevin)

2 . Richtorphon (Chlorophos)

3 . Benornil (Baniate) Fungicide

4 . Carbandazime (Derozal, BMK)

5 . Thiophootialamenthil (Topsine M)

6 . Diphiocarbamata Cineb

7 . Mancozeb (Ditaine-M-45) Fungicide

8 Nitrates(N03)

II.Concentration of Heavy Metals

1 , Laed

2 . Arsenic

3 Cadmlum

4 Mercury

5 Copper

Radiation is not exceeding the natural standards.

DEMESE DIS TCARET

Merkez preh. Parker. 8-514 2/28 Komluca K.D. 11/1/20 1801 Kumuseaväntelya husis Ny. 847/1 y 21 8010 0001 - Tie. Sie. No. 3991

Max Level Permitted (mg/kg) Not admitted

DMS2023000000135

0,05

0,1

0,1

0,1

0,1

600

Max Level Permitted (mg/kğ

0,07

0,13

0,00

0.00

05

9

ORECTIFICATION OF ANSA TO ON THE OWN T