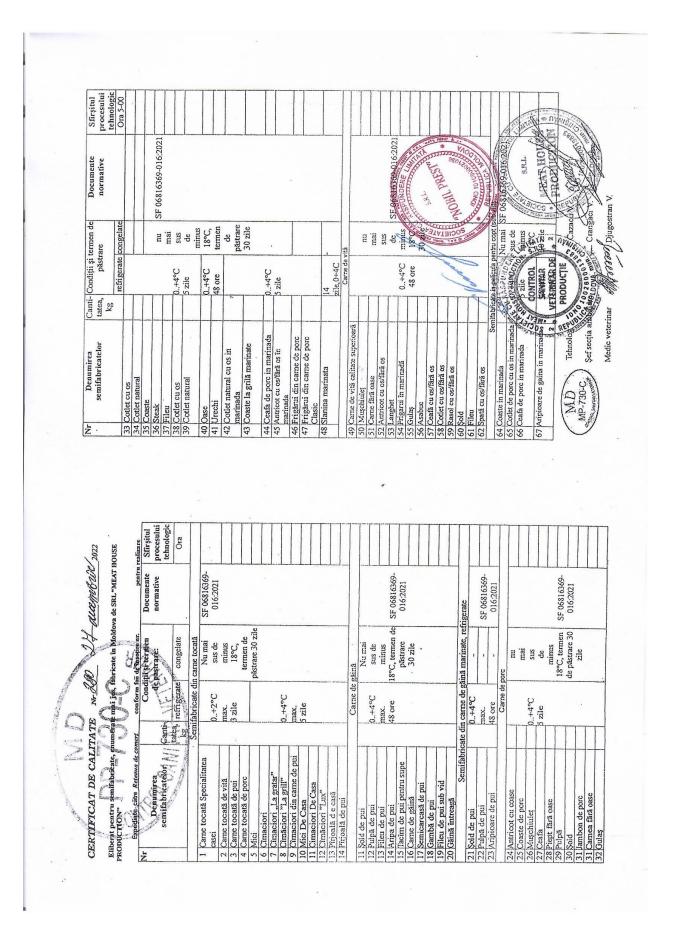

|                                                                                  | •       | -            | IN I SHO           |                        |                       | CI            | Creativemeat SRL                                                                                                                                                                                                                                                                                                                                                                                                                                                                                                                                                                                                                                                                                     | Oase de porc p/u supa              |                                                                                                                 | - 172    | 12 ore 19 | 90 zile +   | +2+4 °C.max   |                | -     | 6107:10-979660000-79                             |
|----------------------------------------------------------------------------------|---------|--------------|--------------------|------------------------|-----------------------|---------------|------------------------------------------------------------------------------------------------------------------------------------------------------------------------------------------------------------------------------------------------------------------------------------------------------------------------------------------------------------------------------------------------------------------------------------------------------------------------------------------------------------------------------------------------------------------------------------------------------------------------------------------------------------------------------------------------------|------------------------------------|-----------------------------------------------------------------------------------------------------------------|----------|-----------|-------------|---------------|----------------|-------|--------------------------------------------------|
| のないのないないである                                                                      |         |              |                    |                        |                       |               |                                                                                                                                                                                                                                                                                                                                                                                                                                                                                                                                                                                                                                                                                                      | Picine de nore                     |                                                                                                                 | . 72     | 1         | 90 zile +   | +2+4 °C.max   |                | II    | 67-40059323-01:2019                              |
|                                                                                  | N'side  | Band H L     | 110                |                        | • •                   | Mun.Chis      | Mun.Chisinan, sos.Muncesti 800 2.up.20                                                                                                                                                                                                                                                                                                                                                                                                                                                                                                                                                                                                                                                               | David do note en oc                |                                                                                                                 |          | 1         | +           |               | +              | -     | IT 67-40059323-01:2019                           |
| CCCRBANNE .                                                                      | Na 33   | 1            | all a for the form | 2                      |                       | Telefo        | Telefun de contact : (+373)78255353                                                                                                                                                                                                                                                                                                                                                                                                                                                                                                                                                                                                                                                                  | Daniel de rece fors ce             |                                                                                                                 |          | T         | 1           |               | +              | 11    | 67-40059323-01:2019                              |
| NEAT                                                                             | C.      |              |                    | Va                     | á.                    |               |                                                                                                                                                                                                                                                                                                                                                                                                                                                                                                                                                                                                                                                                                                      | Cod do norm                        |                                                                                                                 | - 17     | 1         | +-          |               | +              | LL    | IT 67-40059323-01:2019                           |
|                                                                                  |         | ê            |                    |                        | ×19.                  |               | creativement/019.02mmil.com                                                                                                                                                                                                                                                                                                                                                                                                                                                                                                                                                                                                                                                                          | Set de pore                        |                                                                                                                 |          | +         | +           |               | +              | L     | 67-40059323-01-2019                              |
|                                                                                  | 1       | 15.2         | C. T. L. L.        | Contraction of the     |                       |               |                                                                                                                                                                                                                                                                                                                                                                                                                                                                                                                                                                                                                                                                                                      | Shircuri de porc                   |                                                                                                                 | - 1      | 1         | +           | -             | -              |       | 67-40059323-01.2019                              |
|                                                                                  | Ce      | THICE        | ap 1               | Cantate                | te nr.12              | 2             |                                                                                                                                                                                                                                                                                                                                                                                                                                                                                                                                                                                                                                                                                                      | iviacue<br>e1                      |                                                                                                                 | - 12     | 1         | +           |               |                | .LI   | 11 67-40059323-01:2019                           |
|                                                                                  |         |              |                    |                        |                       |               |                                                                                                                                                                                                                                                                                                                                                                                                                                                                                                                                                                                                                                                                                                      | Statuta<br>Snota do nore fara os   |                                                                                                                 |          | T         | -           |               | +              |       | 67-40059323-01-2019                              |
|                                                                                  | Ď       | ita eli      | berar              | Data eliberarii :23.01 | 1.2023                | ~             |                                                                                                                                                                                                                                                                                                                                                                                                                                                                                                                                                                                                                                                                                                      | Sold do nore fara os DROMO         | OMO                                                                                                             | - 17     | 1         | 1           |               | -              | 11    | 67-40059323-01:2019                              |
|                                                                                  |         |              |                    |                        |                       |               |                                                                                                                                                                                                                                                                                                                                                                                                                                                                                                                                                                                                                                                                                                      | Sold do noro cu os                 | CIMICA                                                                                                          | - 75     | -         | -           |               |                | .EI   | 67-40059323-01:2019                              |
| Certificat de calitate eliberat nentru nrodusele enumerate in tabelul de mai ios | elihera | t neutru     | produs             | annina ala:            | rate in ts            | ab Inlad      | maiine                                                                                                                                                                                                                                                                                                                                                                                                                                                                                                                                                                                                                                                                                               | Sold de porc eu us                 |                                                                                                                 | - 72     | -         | +           | +2+4 °C.max   | -              | +     | IT 67-40059323-01:2019                           |
| Termenul ei conditiile de netrore o noducelor conform documentului nomotiu       | la da m | intrara a    | produc             | alor confor            | and doom              | in montului   | inter Jus.                                                                                                                                                                                                                                                                                                                                                                                                                                                                                                                                                                                                                                                                                           | Freat up porc                      |                                                                                                                 | - 17     | T         | -           | +2+4 °C.max   | +              | +     | IT 67-40059323-01:2019                           |
| rement si conduite de pasua                                                      | do moi  | isuale a     | anno id            |                        | nnon III              | Include       | I HOUMAUN                                                                                                                                                                                                                                                                                                                                                                                                                                                                                                                                                                                                                                                                                            | Timba de porc                      |                                                                                                                 | - 17     | -         | -           | +2+4 °C.max   | -              | TI    | 67-40059323-01:2019                              |
| Dominico Deoducului                                                              | T:a     | Tour         | an do              | Canal de               | do a Xatu             | -             |                                                                                                                                                                                                                                                                                                                                                                                                                                                                                                                                                                                                                                                                                                      | Plamini de norc                    |                                                                                                                 | . 72     | 1         | 90 zile +   | +2+4 °C,max   | IN -18 °C. max | IT    | 67-40059323-01:2019                              |
|                                                                                  | mem     | valabilitate | litate             | Contrait               | Contaitin de pastrare |               | Documente normauve                                                                                                                                                                                                                                                                                                                                                                                                                                                                                                                                                                                                                                                                                   | Rinichi de porc                    |                                                                                                                 | - 71     | -         | -           | 1 1           |                | -     | 67-40059323-01:2019                              |
|                                                                                  | bran    |              |                    |                        | -                     |               |                                                                                                                                                                                                                                                                                                                                                                                                                                                                                                                                                                                                                                                                                                      | Splina de porc                     |                                                                                                                 | - 7.     | -         |             |               |                | -     | IT 67-40059323-01:2019                           |
|                                                                                  | J       | Kelrig       | Longe              | Kelrigerat             | -                     | Congelat      |                                                                                                                                                                                                                                                                                                                                                                                                                                                                                                                                                                                                                                                                                                      | L'recht de porc                    |                                                                                                                 | -        |           |             | +2+4 °C.max   | IN -18 °C, max | -     | 11 67-40059323-01:2019<br>11 67-40059323-01:2019 |
|                                                                                  |         | 110          | W                  |                        | -                     | -             |                                                                                                                                                                                                                                                                                                                                                                                                                                                                                                                                                                                                                                                                                                      | Burgher porc-pui                   |                                                                                                                 |          | /2 010 9  | 90 zile +   |               |                | +     | 010C-10-87868000-29                              |
| Carne de pui broiler                                                             |         |              | 90 zile            | +2+4 °C,max            |                       |               | IT 67-40059323-01:2019                                                                                                                                                                                                                                                                                                                                                                                                                                                                                                                                                                                                                                                                               | Carne tocata de porc               |                                                                                                                 |          | 1         | -           | 1             | -              |       | 0100-10-20202000-00                              |
| Aripa de pui broiler                                                             |         |              | 90 zile            | 7                      |                       |               | IT 67-40059323-01 2019                                                                                                                                                                                                                                                                                                                                                                                                                                                                                                                                                                                                                                                                               | Carne tocata de porc-vita          | Ita                                                                                                             |          | -         | T DILY OK   | 1274 C,IIIdA  | -              | +     | 0100-10-0700000-10 11                            |
| Aripa de pui broiler fara virfuri                                                | ÷       | 72 ore       | 90 Ale             | 42 n4 °Cm              |                       | -IS "C. max 1 | 11 n7-40059323-01 2019                                                                                                                                                                                                                                                                                                                                                                                                                                                                                                                                                                                                                                                                               | Carne tocata din file din pui      | ınd u                                                                                                           |          |           | -           | 1             | -              | -     | 010C-10-2220500F-10                              |
| FILEU DE PUI                                                                     |         | 72 ore       | 90 Ale             | +2 +4 °C.n             | C.max -18             | -18°C. may 1  | 11 o7-40059323-01 2019                                                                                                                                                                                                                                                                                                                                                                                                                                                                                                                                                                                                                                                                               | Carne tocata de pui                |                                                                                                                 |          | - 1       |             | 1             |                | +     | 0100-10-020202001-29-11                          |
| Gamba de pui broiler                                                             |         |              | 90 zile            | +2+4 °C.n              |                       |               | II 67-40059323-01.2019                                                                                                                                                                                                                                                                                                                                                                                                                                                                                                                                                                                                                                                                               | Came tocata de vita                |                                                                                                                 |          | -         |             | Vew           | IN -18 -C. Max | -     | 6102-10-6266600b-79                              |
| OASE DE PUI                                                                      | ł       | 72 ore       | 90 zile            | +2+4 °C.n              | °C.max -18°           | -18 °C. max 1 | T 67-40059323-01-2019                                                                                                                                                                                                                                                                                                                                                                                                                                                                                                                                                                                                                                                                                | Cighiri                            |                                                                                                                 | , i      | +         |             | 11.7 14 00    | -              |       | 0100-10-020202001-10                             |
| Pui broiler                                                                      | ,       |              | 90 zile            | +2+4 °C.n              |                       | -             | IT 67-40059323-01:2019                                                                                                                                                                                                                                                                                                                                                                                                                                                                                                                                                                                                                                                                               | Cirnaciori din pui                 |                                                                                                                 |          | alo 7/    | +           | +2            | -              | -     | 0102-10-2222200-10 11                            |
| Pulpa de pui broiler                                                             |         |              | 90 Ale             | +2+4 °C.max            | -                     |               | T 67-40059323-01:2019                                                                                                                                                                                                                                                                                                                                                                                                                                                                                                                                                                                                                                                                                | Cimaciori din pulpa de pui         | Ind                                                                                                             |          |           | -           | -             | +              | +     | 2102-10-C2C2C2001-10                             |
| Pulpa de pui fara spate                                                          |         |              | 90 zile            | +2+4 °C.n              |                       | -             | IT 67-40059323-01:2019                                                                                                                                                                                                                                                                                                                                                                                                                                                                                                                                                                                                                                                                               | Cirnaciori Cupati                  |                                                                                                                 |          | 0 010 7/  | on site of  | +2 +4 °C may  | -              | -     | 0107-10-2766200-10 11                            |
| Pulpa de pui broiler dezosata fara                                               | •       | 72 ore       | 90 zile            | +2+4 °C,max            |                       | -18 °C, max 1 | IT 67-40059323-01:2019                                                                                                                                                                                                                                                                                                                                                                                                                                                                                                                                                                                                                                                                               | Cirnaciori De casa                 |                                                                                                                 |          | -         | +-          | 1             | -              | 1.L   | 67-40059323-01:2019                              |
| picic                                                                            |         |              |                    |                        |                       | +             |                                                                                                                                                                                                                                                                                                                                                                                                                                                                                                                                                                                                                                                                                                      | LITIACION PICHIK                   | Contraction of the second s | 1        | +         | -           | 10 10 Ft Ct   | -              |       | 6102-10-52565001-2010                            |
| Pulpa de pui broiler dezosata                                                    | •       |              | 90 zile            | +2+4 °C,n              | -                     | +             | IT 67-40059323-01:2019                                                                                                                                                                                                                                                                                                                                                                                                                                                                                                                                                                                                                                                                               | ( irnaciori laranesti (vila+porc)  | (vita+porc)                                                                                                     |          | +         |             | vent Jo F+ c+ | -              |       | IT 67-40059323-01:2019                           |
| Sold de pui broiler dezosat                                                      |         |              | 90 zile            |                        |                       |               | IT 67-40059323-01:2019                                                                                                                                                                                                                                                                                                                                                                                                                                                                                                                                                                                                                                                                               | Unfactori reactionare (porce       | ir (porc)                                                                                                       |          |           |             |               | -              | -     | 67-40059323-01:2019                              |
| Sold de pui brotter                                                              |         | 1            | 90 Zile            | +2+4 °C.II             |                       |               | II 67-40059323-01:2019                                                                                                                                                                                                                                                                                                                                                                                                                                                                                                                                                                                                                                                                               | MICL LARANSI (2000                 | 1 1 1 1 1 1                                                                                                     |          |           | -           |               | +              | LI    | IT 67-40059323-01:2019                           |
| solu de pui broller tara spate                                                   |         | -            | SU ZIIC            | +                      | -                     | -             | 6107:10-2266004-10 11                                                                                                                                                                                                                                                                                                                                                                                                                                                                                                                                                                                                                                                                                | Barroom do onco                    | NAL RANGE                                                                                                       | -        | +         | +           |               | +              | +     | 67-40059323-01:2019                              |
|                                                                                  |         |              | AU ZIE             | <b>‡</b> •             | -                     |               | 0102-10-2226-00-11                                                                                                                                                                                                                                                                                                                                                                                                                                                                                                                                                                                                                                                                                   | Parisono do mii                    | Constant of                                                                                                     | 1000     | +         | +           | 1             | +              | E     | IT 67-40059323-01:2019                           |
| Tacim de pui protier                                                             | -       | 20           | ALL THE            | V00 7 44 7 000         | - h-                  |               | where the second s | Dirucale de casa                   | 105 .55                                                                                                         | the week | +         | +-          |               | +              |       | IT 67-40059323-01:2019                           |
| racini cu aripi<br>Carone do arri havitar                                        |         | -            | SHI IV.            | 7                      |                       | -             | And forstworker of the                                                                                                                                                                                                                                                                                                                                                                                                                                                                                                                                                                                                                                                                               | Dirucale de numeros                | Tur                                                                                                             | LIM      | +         | 1           | +2. +4 °C.max | av -18 °C. max | +     | IT 67-40059323-01-2019                           |
| Carcas de pui broiler                                                            |         |              | 90 /Ilc            | Z I                    | -                     | +             | 11 07-40059323-01.2019                                                                                                                                                                                                                                                                                                                                                                                                                                                                                                                                                                                                                                                                               | Dimondo Tarante                    | B NORT AN                                                                                                       | HTA .    | HE POILS  | +           |               |                |       | II 67-40059323-01:2019                           |
| r Nat. pttt                                                                      |         | 20 27        | 201 2110           | +2+4 -C,max            |                       | -             | 11 0/-40059525-01:2019                                                                                                                                                                                                                                                                                                                                                                                                                                                                                                                                                                                                                                                                               | Pelemeni Sihirkie                  | ANA TION                                                                                                        | SP# HAN  | +         | +           | 11            |                |       | IT 67-40059323-01.2019                           |
| Dinoto mii                                                                       |         |              | OU ZIIC            | 10. +1                 | -                     | -+-           | 11 0/-40059525-01:2019                                                                                                                                                                                                                                                                                                                                                                                                                                                                                                                                                                                                                                                                               | Arina de mii marinala              | NON                                                                                                             | E B      | +         | +           | 1 3           | ax -18 °C, max | -     | IT 67-40059323-01:2019                           |
| r ipote pui<br>Carne comiaraes do nore 80/20                                     |         |              | NO ALS             | +2+4 -C,max            |                       |               | 0107:10-0706000-20 11                                                                                                                                                                                                                                                                                                                                                                                                                                                                                                                                                                                                                                                                                | Pelmoni de casa                    | Colomon V                                                                                                       | 100      | -         | -           | +2+4 °C,max   | -              | TI    | 67-40059323-01:2019                              |
| Carto sontingtasa de porc sonzo                                                  |         | 1            | OIL IN             | 177 F1 - 74            | -+-                   | -             | 6107.10-9796000t-70-1                                                                                                                                                                                                                                                                                                                                                                                                                                                                                                                                                                                                                                                                                | Costila de norc martinado          | ALLER AND A                                                                                                     | T Prink  | +         | 90 zile     | +2+4 °C,max   | -              | -     | IT 67-40059323-01:2019                           |
| compared to polic 20020                                                          |         | -            | SIL IN             |                        |                       | -+-           |                                                                                                                                                                                                                                                                                                                                                                                                                                                                                                                                                                                                                                                                                                      | Gamba de mui marinala              | NOW W                                                                                                           |          | -         | 90 zile     | +2+4 °C,max   | ax -18 °C, max | -     | IT 67-40059323-01:2019                           |
| Durita (piept) de porc                                                           |         |              | SU ZIIC            | +2+4 °C.max            | -                     | -+            | 11 67-40059323-01 2019                                                                                                                                                                                                                                                                                                                                                                                                                                                                                                                                                                                                                                                                               | Carcas de pore                     |                                                                                                                 | 2        | 11        | +           | 1214 °C,max   | -              | -     | IT 67-40059323-01:2019                           |
| rieutue pore cu cosula (grudnika)<br>Ceafa de nore                               |         | 72 ore       | 90 zile            | +2 +4 °C max           | -                     | -18 °C, max 1 | 11 67-40059325-01:2019<br>17 67-40059323-01:2019                                                                                                                                                                                                                                                                                                                                                                                                                                                                                                                                                                                                                                                     | Tocatura de pui din carne de rosat | rne dezosata                                                                                                    | Le.      | 1         |             | +2+4 °C.max   |                | -     | 17 67-40059323-01:2019                           |
| Ciorie                                                                           |         | 1            | 90 zile            | +2. +4 °C max          | _                     | +             | 6102-10-20205000-29 11                                                                                                                                                                                                                                                                                                                                                                                                                                                                                                                                                                                                                                                                               | mecanic                            | 1                                                                                                               | Y        |           | h,          | 6             |                |       | -                                                |
| Collet de porc eu os                                                             |         | -            | 90 zile            | +2+4 °C.max            | -                     | +             |                                                                                                                                                                                                                                                                                                                                                                                                                                                                                                                                                                                                                                                                                                      | Reive                              | Madic Veterinar                                                                                                 |          |           | (hno        | ~             |                | Stan  | Stan Leonid                                      |
| Cotlet de porc fara os                                                           |         | -            | 90 zile            | +2 +4 °C max           | -                     |               | 0102-10-2202000-10 11<br>0102-10-220202-20 11                                                                                                                                                                                                                                                                                                                                                                                                                                                                                                                                                                                                                                                        | Men                                | In the let                                                                                                      | . 1141   |           | 1148        | 6             | 1              | Ditti | 10007                                            |
| Costita de nore-lenta                                                            |         | 1            | 90 zile            | NEW .)° F+ C+          | +                     | +             | 010/10/2020302/11                                                                                                                                                                                                                                                                                                                                                                                                                                                                                                                                                                                                                                                                                    |                                    | NU.                                                                                                             |          | 0         | North N     | 100209        | 1              |       |                                                  |
| Costita de norr                                                                  |         | 1            | OC Ale             | view Jo Ft Ct          | -+-                   | +-            | 102 10-020 Control 11                                                                                                                                                                                                                                                                                                                                                                                                                                                                                                                                                                                                                                                                                | "Adm                               | -Administrator :                                                                                                | <br>     |           | 0           |               |                | Mih   | Mihai Bitco                                      |
| Cultas de nors                                                                   | -       |              | We also            | 1                      |                       |               | ANT INCOMPTONIE IN                                                                                                                                                                                                                                                                                                                                                                                                                                                                                                                                                                                                                                                                                   | 500                                | 10 - 12                                                                                                         |          | l         |             |               | 1              |       |                                                  |
| Muschiulet de porc                                                               |         |              | - +                |                        |                       |               | 0100 1050205000-20 11                                                                                                                                                                                                                                                                                                                                                                                                                                                                                                                                                                                                                                                                                | and the second                     |                                                                                                                 |          |           | (Semnatura) | atura)        |                |       |                                                  |
|                                                                                  |         |              |                    |                        | -                     | -             | A THE THEFTOPPOP AND IN T                                                                                                                                                                                                                                                                                                                                                                                                                                                                                                                                                                                                                                                                            |                                    | 17 M D                                                                                                          |          |           |             |               |                |       |                                                  |