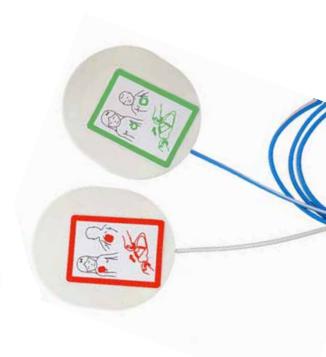

## BRANDS

Philips Medical® Laerdal Medical® Agilent Philips Medical

Radiopaque

F7950 F7950W F7950U F7950UW Radiotransparent

F7750 F7750W

F7950P F7950PW F7950U

Radiopaque

F7950UW