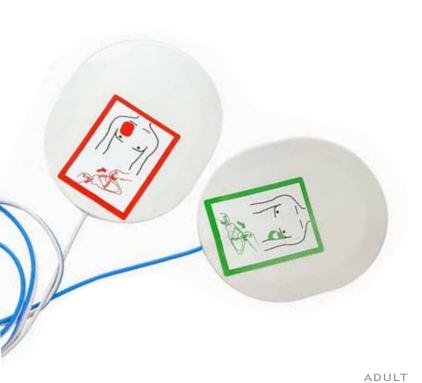

## BRANDS

Philips Medical® Laerdal Medical® Agilent Philips Medical

Radiopaque

F7950 F7950W F7950U F7950UW Radiotransparent

F7750 F7750W

F7950P F7950PW F7950U

Radiopaque

F7950UW