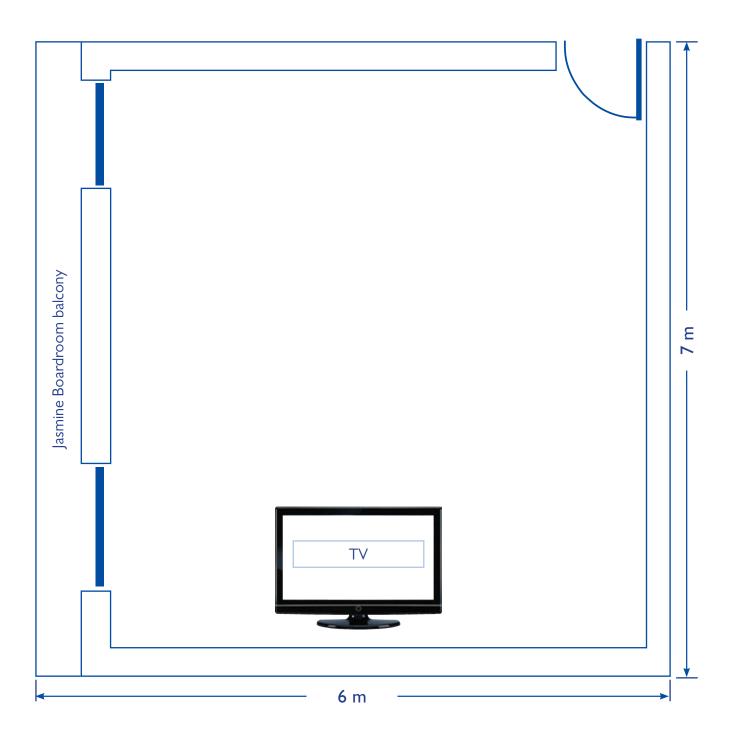

### JASMINE BOARDROOM

With a larger capacity and a large 82" LED TV, with a connection board for laptops and other equipment. We highly recommend for those looking for privacy whether it is a board meeting, business lunches or dinners.

| Area<br>in m² | Celling<br>height<br>in<br>metres | Width | Length | Cabaret | Hollow<br>Square | Banquet | Classroom | U-shape | Boardroom | Theatre | Cocktail | Daylight |
|---------------|-----------------------------------|-------|--------|---------|------------------|---------|-----------|---------|-----------|---------|----------|----------|
| 43            | 3                                 | 7     | 6      | -       | -                | -       | -         | -       | 9+2       | -       | -        | YES      |

### FLOOR PLAN JASMINE BOARDROOM MAX. CAPACITY 12 PAX

RADISSON BLU LEOGRAND HOTEL CHISINAU, Mitropolit Varlaam Str. 77, Chisinau, Moldova Tel: +373 22 201 201 Fax: +373 22 201 222 Fax: +373 22 201 223, <u>info.chisinau@radissonblu.com</u>, <u>events.chisinau@radissonblu.com</u>, <u>www.radissonblu.com</u>/<u>hotel-chisinau</u>