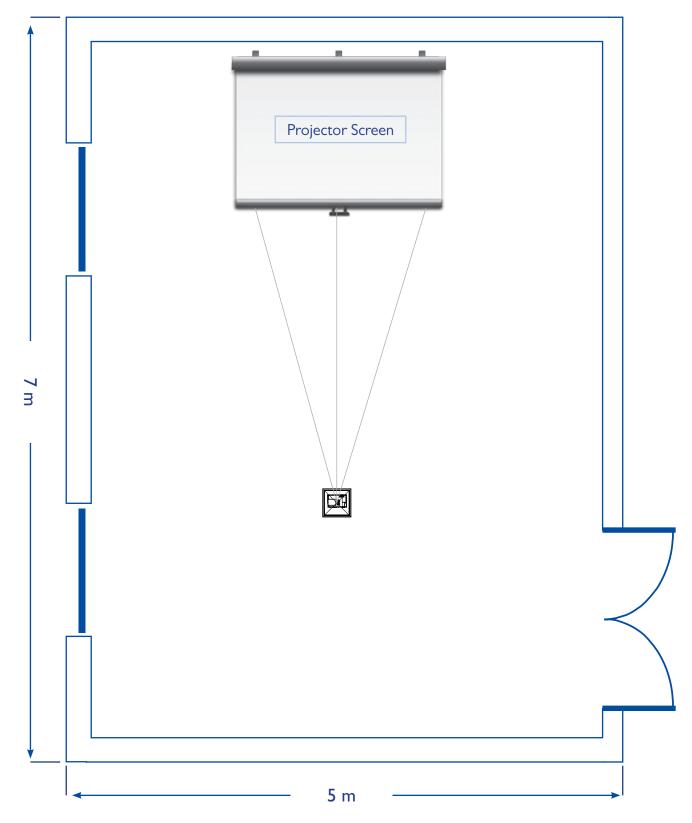

### ROSE MEETING ROOM

A very flexible space ideal for smaller group functions and meetings, we highly recommend it for it's sunlight and cosy setup.

| Area<br>in m² | Celling<br>height<br>in<br>metres | Width | Length | Cabaret | Hollow<br>Square | Banquet | Classroom | U-shape | Boardroom | Theatre | Cocktail | Daylight |
|---------------|-----------------------------------|-------|--------|---------|------------------|---------|-----------|---------|-----------|---------|----------|----------|
| 33            | 4/3                               | 5     | 7      | 20      | 18               | 20      | 18        | 15      | 18        | 40      | 30       | YES      |

### FLOOR PLAN ROSE MEETING ROOM

MAX. CAPACITY 30 PAX