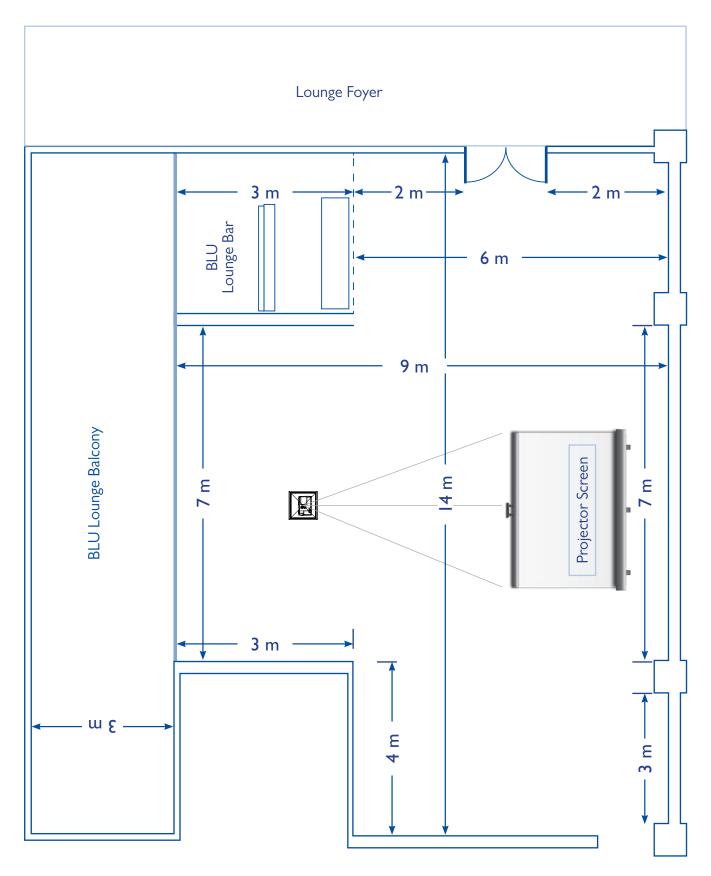

### **BLU LOUNGE**

With a private balcony and service access, this is a modern and cozy lounge, perfect to hold those meetings where networking and socializing is a must! It can also be used for private dinners, and for media or press events. Equipped with the latest in audiovisual and technical equipment, it is a favorite for guests who wish to make their private events bespoke and unique.

| Area<br>in m² | Celling<br>height<br>in<br>metres | Width | Length | Cabaret | Hollow<br>Square | Banquet | Classroom | U-shape | Boardroom | Theatre | Cocktail | Daylight |
|---------------|-----------------------------------|-------|--------|---------|------------------|---------|-----------|---------|-----------|---------|----------|----------|
| 125           | 3                                 | 10/7  | 14/7   | 50      | 30               | 60      | 42        | 26      | 24        | 80      | 80       | YES      |

### FLOOR PLAN BLU LOUNGE MAX. CAPACITY 100 PAX

RADISSON BLU LEOGRAND HOTEL CHISINAU, Mitropolit Varlaam Str. 77, Chisinau, Moldova Tel: +373 22 201 201 Fax: +373 22 201 222 Fax: +373 22 201 223, info.chisinau@radissonblu.com, events.chisinau@radissonblu.com, www.radissonblu.com/hotel-chisinau