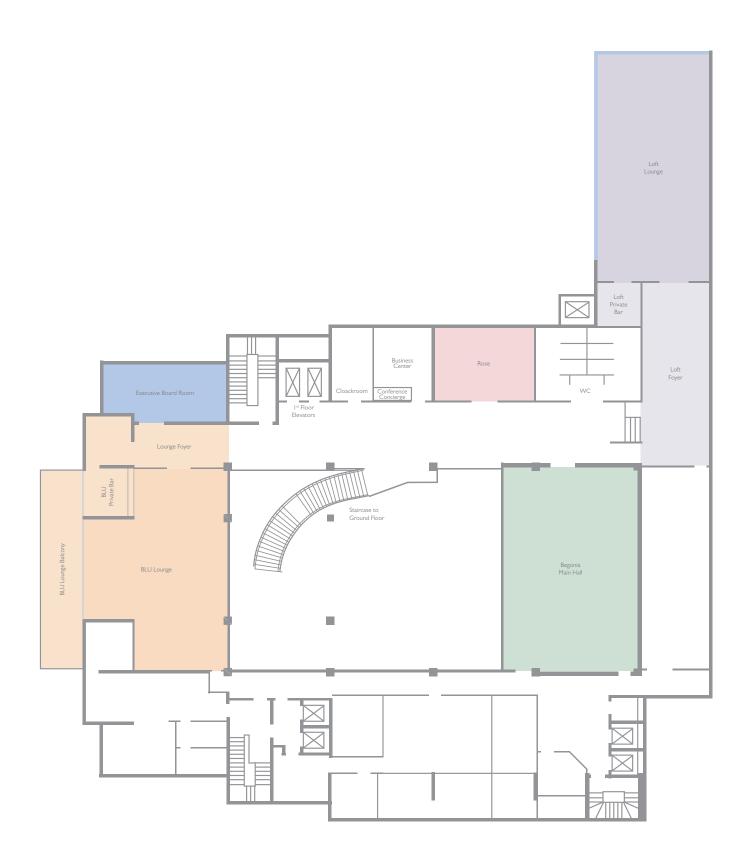

### I<sup>ST</sup> FLOOR FUNCTION ROOMS

RADISSON BLU LEOGRAND HOTEL CHISINAU, Mitropolit Varlaam Str. 77, Chisinau, Moldova Tel: +373 22 201 201 Fax: +373 22 201 222 Fax: +373 22 201 223, info.chisinau@radissonblu.com, events.chisinau@radissonblu.com, www.radissonblu.com/hotel-chisinau

### EXECUTIVE BOARDROOM

This plush and elegant boardroom has a sleek and modern design, with ergonomic and large board chairs. Connect directly with your laptop and other AR equipment to the 82 inch LED Screen for all your meeting needs.

### LOFT LOUNGE

This spacious and airy meeting room is a perfect blend of modern and classic design, accessible at our Mezzanine floor. This 144 sqm room has large windows to let in daylight throughout the space and the latest audiovisual and technical equipment. With a private bar it is a perfect blend for meetings, social events or for team building.

### **BLU LOUNGE**

With a private balcony and service access, this is a modern and cozy lounge, perfect to hold those meetings where networking and socializing is a must! It can also be used for private dinners, and for media or press events. Equipped with the latest in audiovisual and technical equipment, it is a favorite for guests who wish to make their private events bespoke and unique.