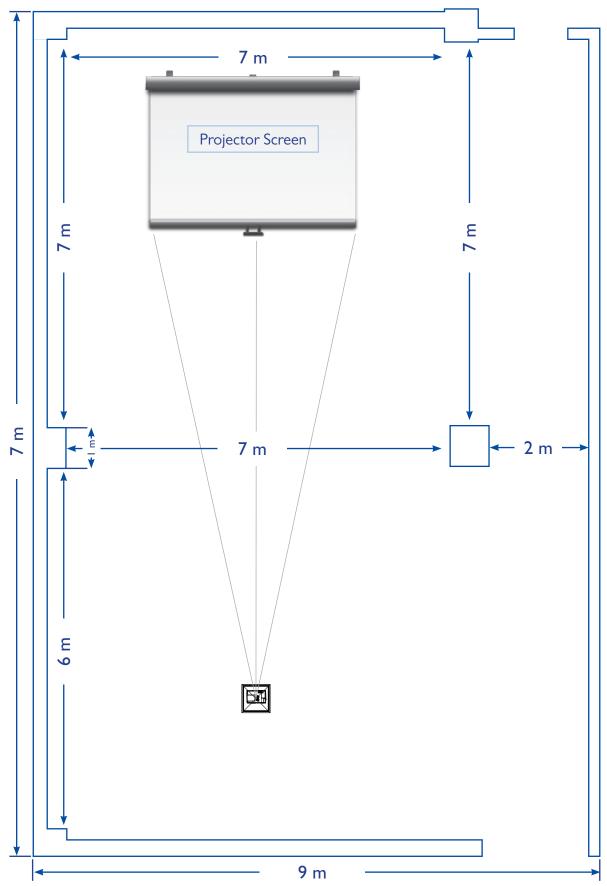

### **BEGONIA MEETING ROOM**

This large square meeting room is the perfect venue for medium to large meetings whether for presentations, press junkets, product demonstrations. With modern and sleek design we highly recommend it for 40 pax and above.

### FLOOR PLAN BEGONIA MEETING ROOM

MAX. CAPACITY 180 PAX

Page 7 / 20