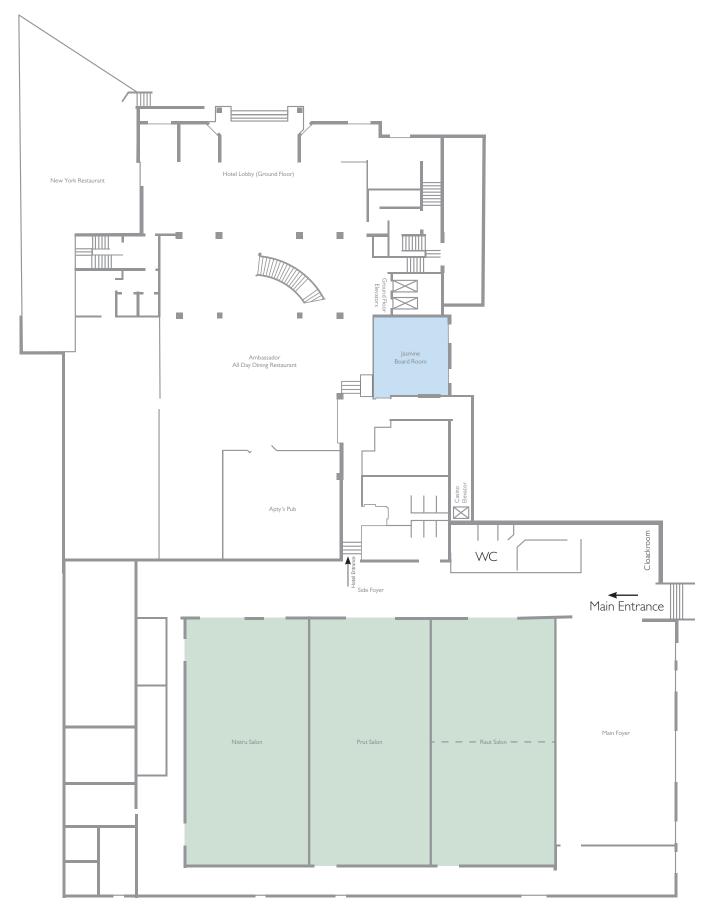

### **GROUND FLOOR FUNCTION ROOMS**

### JASMINE BOARDROOM

With a larger capacity and a large 82" LED TV, with a connection board for laptops and other equipment. We highly recommend for those looking for privacy whether it is a board meeting, business lunches or dinners.

### FLOOR PLAN JASMINE BOARDROOM MAX. CAPACITY 12 PAX

RADISSON BLU LEOGRAND HOTEL CHISINAU, Mitropolit Varlaam Str. 77, Chisinau, Moldova Tel: +373 22 201 201 Fax: +373 22 201 222 Fax: +373 22 201 223, <u>info.chisinau@radissonblu.com</u>, <u>events.chisinau@radissonblu.com</u>, <u>www.radissonblu.com</u>/<u>hotel-chisinau</u>