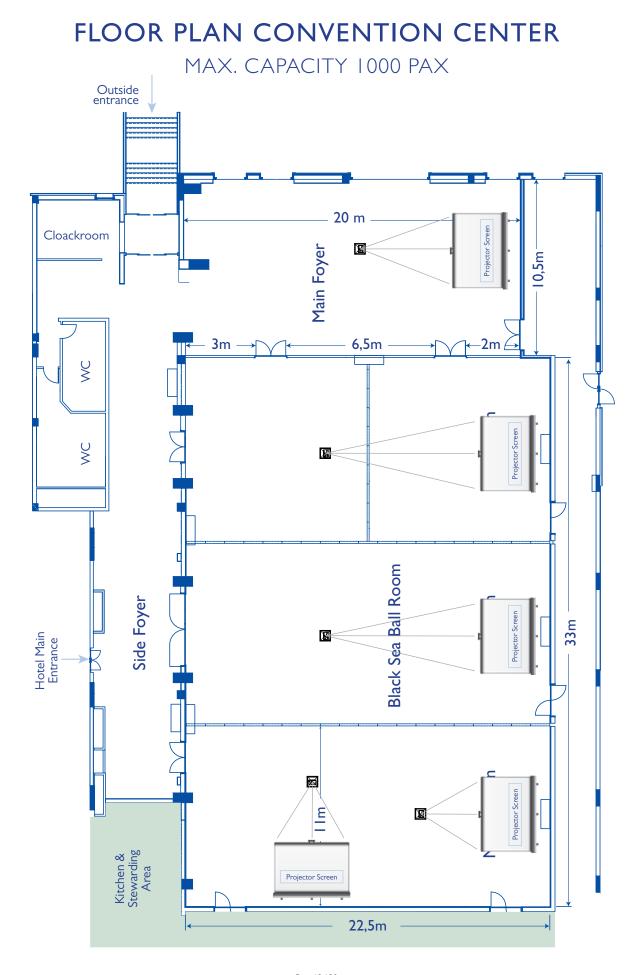

### THE ONLY CONVENTION CENTER IN MOLDOVA

We are proud to have the premium Convention & Conference Centre in Chisinau and Moldova. With over 1,200 sqm of space and 2 separate entrances from and outside the hotel, our ballroom can accommodate any type of event. The Ballroom can be divided into 4 separate function rooms, each with its own audio visual equipment including projectors, screens and any other requests that will be ensured by our team. Our professional team of meeting planners will help you every step of the way from designing your own menu, seating arrangements and to ensure that every technical request is handled with the outmost care and detail.

SPECIAL FEATURES:

 $\checkmark$  Exterior/Interior Entrance

✓ Foyer for greeting guests

 $\checkmark$  Seperators for 4 unique

✓ Sound absorbing carpets

✓ Sound proof walls

✓ Collumnless

#### **RECOMMENDED FOR:**

- ✓International Events
- ✓Weddings
- ✓ Banquets
- ✓ Conferences & Conventions
- ✓ Marquee events
- ✓ Seminars
- ✓ Forums

### A/V EQUIPMENT:

#### Nistru

Projector: InFocus In5312a (6000 Lumens Rezolution 1024x768)
Screen Size: 4,80m × 3,60m; Projector: Sony VPL-FX35 (5000 Lumens)
Screen Size: 4m × 3m; Inputs: 2 × VGA (RGB), 2 × HDMI, 2 × jack 3,5mm (audio), 2 × DMX (audio), 1 × DMX (Lights)
Ceiling Speakers: 16pc. Bosch NL-4827HG-10 (10 inch) 24Wats

**Power Outlet:** 3pc. 380V 16A, 31pc. 220V 16A 2,5KW; 14pc. UPS 220V 16A 2,5KW **Light Sistem:** Martin Mac 250 × 5pc.

halls

### Prut / Raut

Projector: Sony VPL-FX35 (5000 Lumens)
Screen Size: 4m x 3m; Inputs: 1 x VGA (RGB), 1 x HDMI, 1 x jack 3,5mm (audio), 1 x DMX (audio), 1 x DMX (Lights)
Ceiling Speakers: 16pc. Bosch NL-4827HG-10 (10 inch) 24Wats
Power Outlet: 18pc. 220V 16A 2,5KW, 8pc. UPS 220V 16A 2,5KW,

**Light Sistem:** Martin Mac 250 × 6pc.

#### Main Foyer

Projector InFocus IN124STa (3300 lumens Rezolution 1024 × 768) Screen Size : 1,70m × 3m; Inputs: 1 × HDMI, 1 × jack 3,5mm (audio) Ceiling Speakers: 16pc. Bosch NL-4827HG-10 (10 inch) 24Wats Power Outlet: 27pc. 220V 16A 2,5KW, 6pc. UPS 220V 16A 2,5KW

#### Side Foyer

Power Outlet: Ipc. 380V 16A, 21pc. 220V 16A 2,5KW