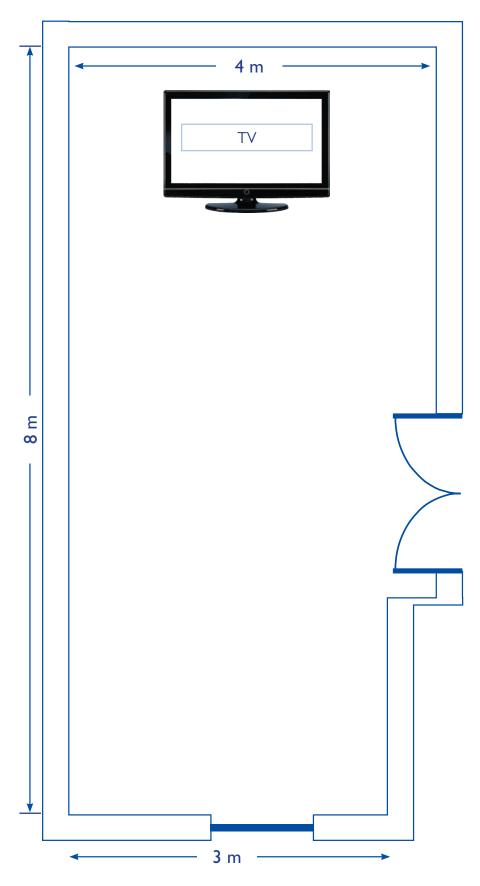

### EXECUTIVE BOARDROOM

This plush and elegant boardroom has a sleek and modern design, with ergonomic and large board chairs. Connect directly with your laptop and other AR equipment to the 82 inch LED Screen for all your meeting needs.

| Area<br>in m <sup>2</sup> | Celling<br>height<br>in<br>metres | Width | Length | Cabaret | Hollow<br>Square | Banquet | Classroom | U-shape | Boardroom | Theatre | Cocktail | Daylight |
|---------------------------|-----------------------------------|-------|--------|---------|------------------|---------|-----------|---------|-----------|---------|----------|----------|
| 34                        | 3                                 | 4     | 8      | -       | -                | -       | -         | -       | 9+2       | -       | -        | YES      |

### FLOOR PLAN EXECUTIVE BOARDROOM MAX. CAPACITY 12 PAX

Page 9 / 20
RADISSON BLU LEOGRAND HOTEL CHISINAU, Mitropolit Varlaam Str. 77, Chisinau, Moldova