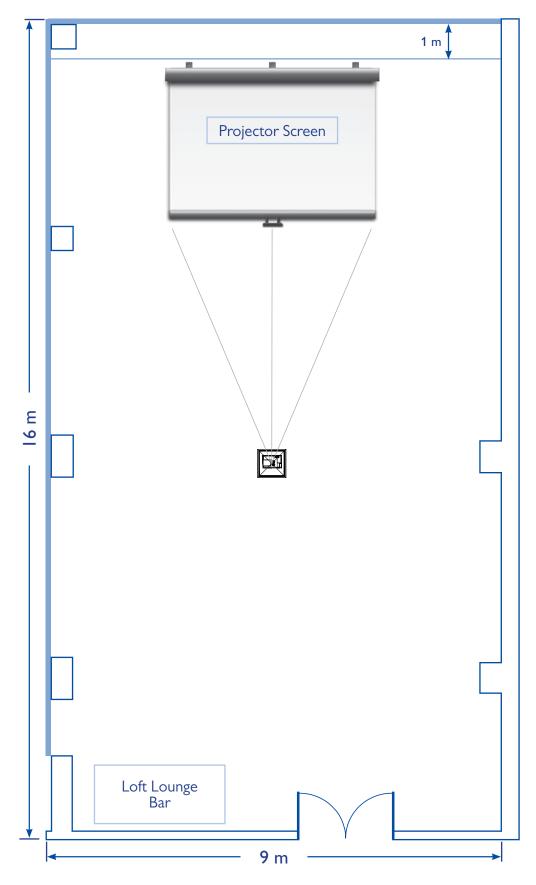

### LOFT LOUNGE

This spacious and airy meeting room is a perfect blend of modern and classic design, accessible at our Mezzanine floor. This 144 sqm room has large windows to let in daylight throughout the space and the latest audiovisual and technical equipment. With a private bar it is a perfect blend for meetings, social events or for team building.

| Area<br>in m² | Celling<br>height<br>in<br>metres | Width | Length | Cabaret | Hollow<br>Square | Banquet | Classroom | U-shape | Boardroom | Theatre | Cocktail | Daylight |
|---------------|-----------------------------------|-------|--------|---------|------------------|---------|-----------|---------|-----------|---------|----------|----------|
| 144           | -                                 | 9     | 16     | 60      | 48               | 72      | 80        | 42      | 40        | 100     | 100      | YES      |

## FLOOR PLAN LOFT LOUNGE

MAX. CAPACITY 196 PAX

RADISSON BLU LEOGRAND HOTEL CHISINAU, Mitropolit Varlaam Str. 77, Chisinau, Moldova Tel: +373 22 201 201 Fax: +373 22 201 222 Fax: +373 22 201 223, info.chisinau@radissonblu.com, events.chisinau@radissonblu.com, www.radissonblu.com/hotel-chisinau