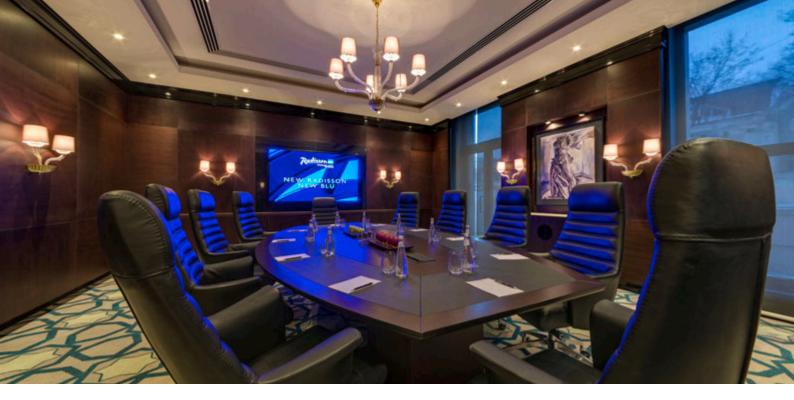

### JASMINE BOARDROOM

With a larger capacity and a large 82" LED TV, with a connection board for laptops and other equipment. We highly recommend for those looking for privacy whether it is a board meeting, business lunches or dinners.