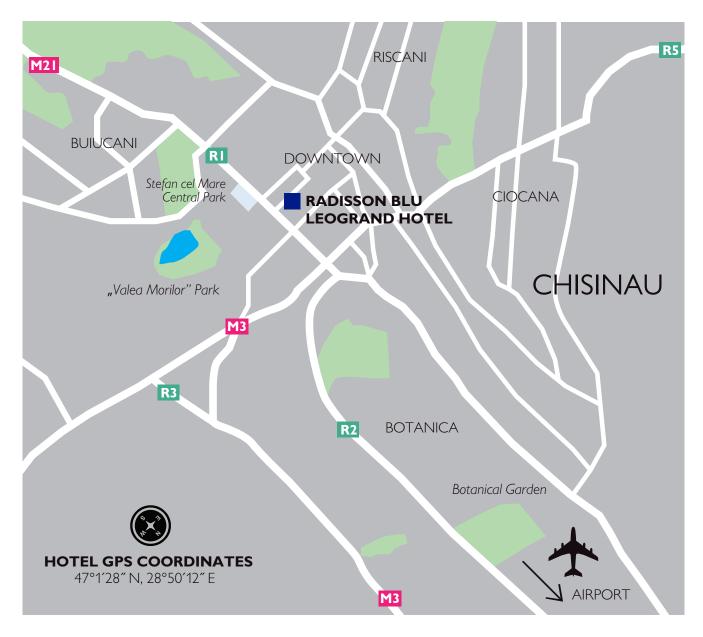

### ARRIVAL

By airplane: Chisinau International Airport is located within twenty minutes drive and offers easy access to European and Asian cities.

By bus: the bus stop is located two minutes walk distance from the hotel. The hotel may provide private transportation services upon request to and from all parts of the country.

**By car:** From Chisinau International Airport follow the signs for Downtown (Centru) and the hotel is located 14km on the right hand side. From Stephen the Great Monument/ Government House the hotel is located 1km on the right hand side.