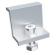

## **Component List**

Front Support Plate (Nut)

GM Rail's Two Way Connector

GM Rail's Three Way Conncetor

Corrugated Gasket Anchor Kit M8\*75

Rear Support Plate(Down) (10°) Plate(Upper) (10°)

Rear Support

End Clamp Kit C Clamp Kit