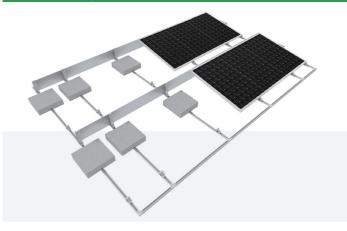

## Overview

MRac Roof Solar PV Mounting System RM-Ad is a non-penetration solution for flat rooftop, an extension from RMI, to meet different tilt angles installation. It is applicable to the roof areas with medium wind load. Quick installation and stable structure are assured by the modular patented design.

#### Unique Matrix Design

The matrix design further assures the stability of the whole system, and flexibly compatible with concrete block or ballast foundation.