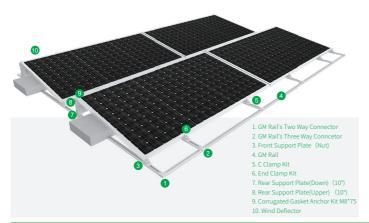

## **Component List**

Front Support Plate (Nut)

GM Rail's Two Way Connector

GM Rail's Three Way Conncetor

Corrugated Gasket Anchor Kit M8\*75

Rear Support Plate(Down) (10°) Plate(Upper) (10°)

Rear Support

End Clamp Kit C Clamp Kit