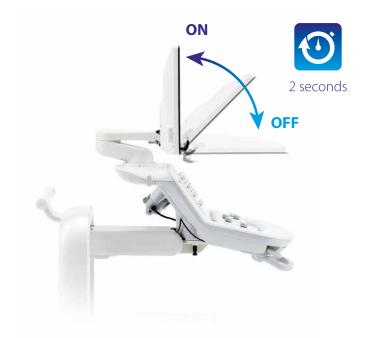

# Xario 100G

Cable-free

4 hours

Xario 100G combines outstanding mobility with complete functionality and a full range of proven applications in a small, versatile system. With up to 4 hours of battery and its smart standby technology the system is fully operational anyplace you need it in just 2 seconds, making it ideal for mobile work in a hospital or clinic.

# Energy-efficient design

With its presetable auto-freeze and auto-standby modes Xario g-series can help you save valuable battery time automatically when the system is not in use.