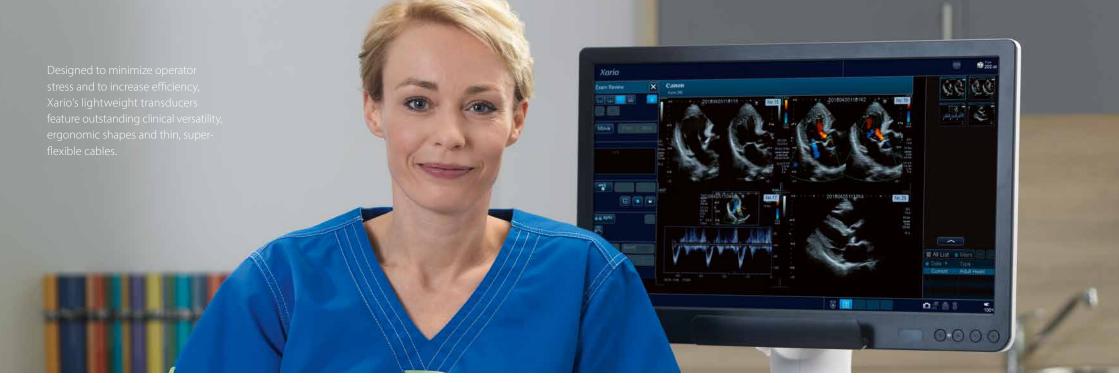

### Perfect transducers for perfect diagnostics

From standard models to specialty probes – all of Xario's transducers deliver superb image quality and respond with highest flexibility to the widest range of clinical applications.