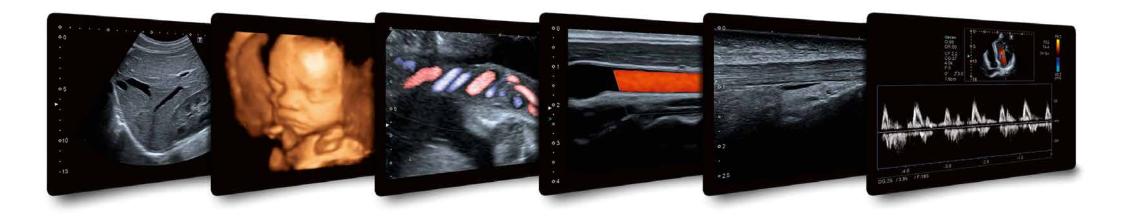

# More clinical detail in less time

Only the best image quality allows you to make a diagnosis quickly and with confidence. Each of Xario's unique imaging technologies provides you with better clarity and resolution by reducing noise, strengthening signal and improving visualization. Canon Medical Systems' distinctive iStyle+ Productivity Suite enables faster exams and greater productivity by minimizing keystrokes, improving workflow and raising the consistency of exams.

## More clarity for better clinical results

Xario 100G offers a wide range of clinically proven imaging options to ensure uncompromised clarity and detail in a wide range of clinical settings. Advanced tools provide deeper clinical insights whenever you require.