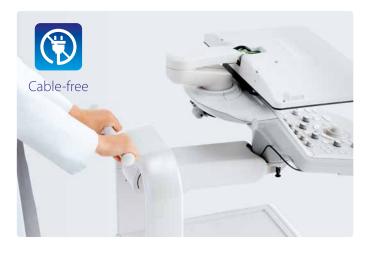

# Powerful battery, cable-free operation

Up to four hours of battery life offers you the freedom to move cable-free through the hospital, clinic or department, maximizing productivity at every examination.

### Cable management

Xario's smart cable management system helps you make an end to tangled wires and lets you move the system more easily and more safely.