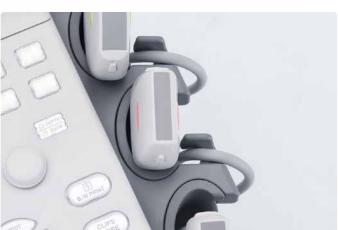

### Perfect transducers for perfect diagnostics

From standard models to specialty probes – all of Xario's transducers deliver superb image quality and respond with highest flexibility to the widest range of clinical applications.

### Cable management

Xario's smart cable management system helps you make an end to tangled wires and lets you move the system more easily and more safely.