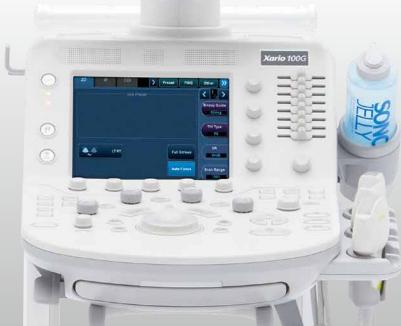

## Fully customizable console

Xario's console and mode-sensitive touch screen suit your clinical needs and personal preferences simply by allowing you to assign functions to the keys of your choice.

## Instant image optimization

QuickScan automatically optimises the image with a simple push of a button so you can achieve greater consistency in your exams in less time.

# Reduce keystrokes, shorten exam time

Xario's new Quick Start menu helps you adjust the imaging parameters to any specific clinical target while ensuring a smooth, uninterrupted workflow.