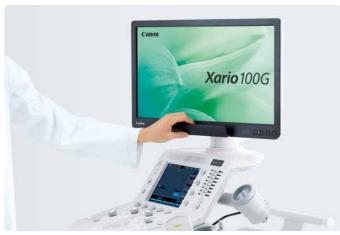

# Canon

Xario 100G

Go Anywhere Anytime

# Xario 100G

Cable-free

4 hours

Xario 100G combines outstanding mobility with complete functionality and a full range of proven applications in a small, versatile system. With up to 4 hours of battery and its smart standby technology the system is fully operational anyplace you need it in just 2 seconds, making it ideal for mobile work in a hospital or clinic.