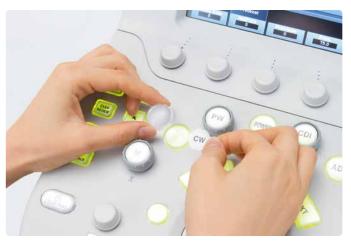

## Fully customizable console

Xario's console and mode-sensitive touch screen suit your clinical needs and personal preferences simply by allowing you to assign functions to the keys of your choice.

# Reduce keystrokes, shorten exam time

Xario's new Quick Start menu helps you adjust the imaging parameters to any specific clinical target while ensuring a smooth, uninterrupted workflow.