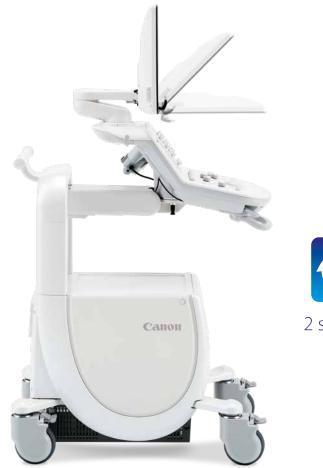

# Xario 100G

Cable-free

4 hours

Xario 100G combines outstanding mobility with complete functionality and a full range of proven applications in a small, versatile system. With up to 4 hours of battery and its smart standby technology the system is fully operational anyplace you need it in just 2 seconds, making it ideal for mobile work in a hospital or clinic.

# Better ergonomics for your workplace

Every aspect of Xario 100G has been optimized to deliver better image quality and workflow. The system's outstandingly compact and mobile design enables you to create an ergonomic work environment in virtually any clinical setting.