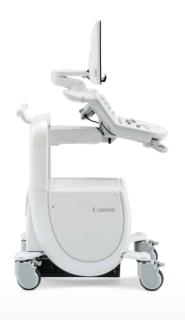

# Better ergonomics for your workplace

Every aspect of Xario 100G has been optimized to deliver better image quality and workflow. The system's outstandingly compact and mobile design enables you to create an ergonomic work environment in virtually any clinical setting.

# Powerful battery, cable-free operation

Up to four hours of battery life offers you the freedom to move cable-free through the hospital, clinic or department, maximizing productivity at every examination.

### Cable management

Xario's smart cable management system helps you make an end to tangled wires and lets you move the system more easily and more safely.