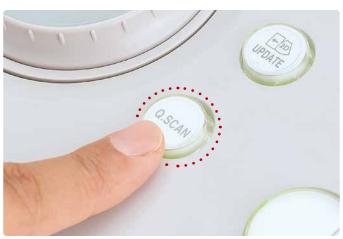

## Instant image optimization

QuickScan automatically optimises the image with a simple push of a button so you can achieve greater consistency in your exams in less time.