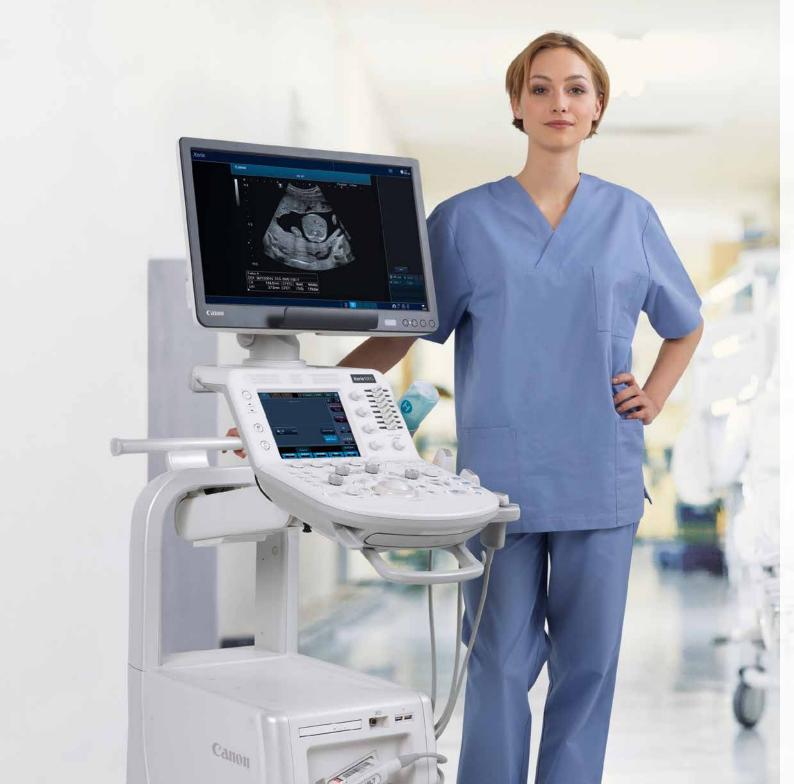

# Better ergonomics for your workplace

Every aspect of Xario 100G has been optimized to deliver better image quality and workflow. The system's outstandingly compact and mobile design enables you to create an ergonomic work environment in virtually any clinical setting.

## Fully customizable console

Xario's console and mode-sensitive touch screen suit your clinical needs and personal preferences simply by allowing you to assign functions to the keys of your choice.