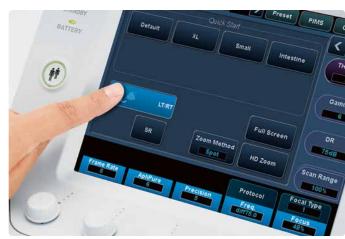

# Reduce keystrokes, shorten exam time

Xario's new Quick Start menu helps you adjust the imaging parameters to any specific clinical target while ensuring a smooth, uninterrupted workflow.