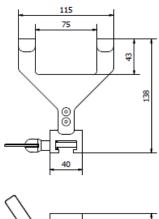

## **Accessory equipment**

DETAILS

Bar support (4-09-101)

500,5

Heel holder (4-09-104)

Support for plastering (4-09-103)

Foot grip (4-09-105)

2

Traction mechanism (4-09-107)

Support grip (4-09-106-v2)

Support for arms of orthopaedic attachment (4-09-122)

Resistance roll (4-09-100-09)

Foot support (4-09-108)

DETAILS