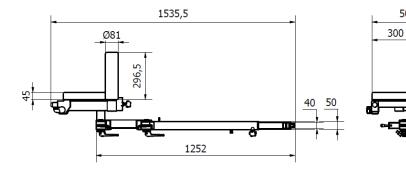

#### **Technical parameters**

Length

1802 x 1234 x 969 mm

**Product weight** 

60 kg

## **Product dimensions**

1001050\_EN rev.2

We reserve the right to change the design, construction, dimensions and finish of our products, with the aim of modernizing them and improving functionality. The values given are external dimensions.