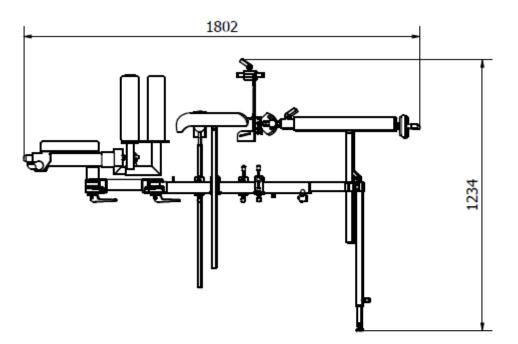

#### **Technical parameters**

Length

1802 x 1234 x 969 mm

**Product weight** 

60 kg

## **Product dimensions**

1001050\_EN rev.2

We reserve the right to change the design, construction, dimensions and finish of our products, with the aim of modernizing them and improving functionality. The values given are external dimensions.