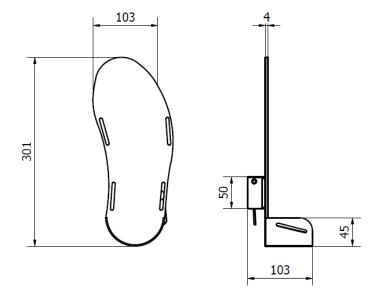

## **Accessory equipment**

DETAILS

Bar support (4-09-101)

500,5

Heel holder (4-09-104)

Support for plastering (4-09-103)

Foot grip (4-09-105)

2