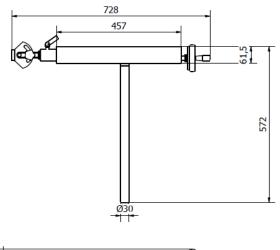

Traction mechanism (4-09-107)

Support grip (4-09-106-v2)

Support for arms of orthopaedic attachment (4-09-122)

Resistance roll (4-09-100-09)

Foot support (4-09-108)

DETAILS