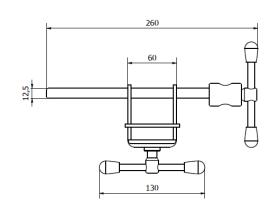

## **Accessory equipment**

DETAILS

Bar support (4-09-101)

500,5

Heel holder (4-09-104)

Support for plastering (4-09-103)

Foot grip (4-09-105)

2