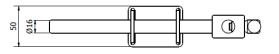

Traction mechanism (4-09-107)

Support grip (4-09-106-v2)

Support for arms of orthopaedic attachment (4-09-122)

Resistance roll (4-09-100-09)

Foot support (4-09-108)

DETAILS