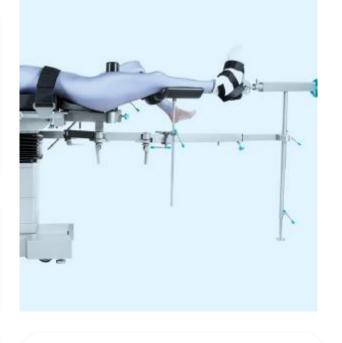

# Lower limbs traction device

PRODUCT DESCRIPTION

### **Key features**

- It is used to operate on lower limb fractures,
- The set includes, among others trapezoidal seat, two traction devices, two traction shoes, two heel holders, supports, countertraction post, plastering support,
- The design enables the C-arm to work,
- Stainless steel construction.

#### Application

Orthopedic and Traumatology