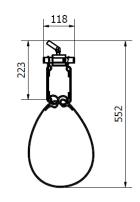

## **Accessory equipment**

DETAILS

Bar support (4-09-101)

500,5

Heel holder (4-09-104)

Support for plastering (4-09-103)

Foot grip (4-09-105)

2

Traction mechanism (4-09-107)

Support grip (4-09-106-v2)

Support for arms of orthopaedic attachment (4-09-122)

Resistance roll (4-09-100-09)

Foot support (4-09-108)

DETAILS