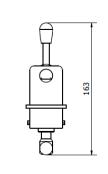

Traction mechanism (4-09-107)

Support grip (4-09-106-v2)

Support for arms of orthopaedic attachment (4-09-122)

Resistance roll (4-09-100-09)

Foot support (4-09-108)

DETAILS