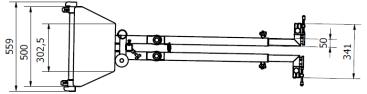

#### **Technical parameters**

Length

1802 x 1234 x 969 mm

**Product weight** 

60 kg

## **Product dimensions**

1001050\_EN rev.2

We reserve the right to change the design, construction, dimensions and finish of our products, with the aim of modernizing them and improving functionality. The values given are external dimensions.