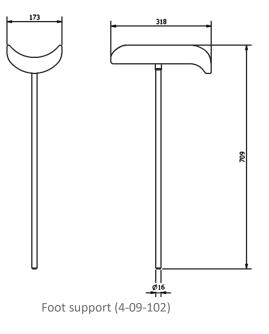

Traction mechanism (4-09-107)

Support grip (4-09-106-v2)

Support for arms of orthopaedic attachment (4-09-122)

Resistance roll (4-09-100-09)

Foot support (4-09-108)

DETAILS