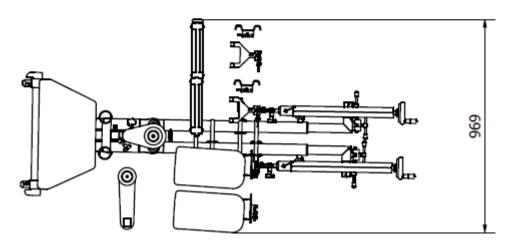

#### **Technical parameters**

Length

1802 x 1234 x 969 mm

**Product weight** 

60 kg

## **Product dimensions**

1001050\_EN rev.2

We reserve the right to change the design, construction, dimensions and finish of our products, with the aim of modernizing them and improving functionality. The values given are external dimensions.