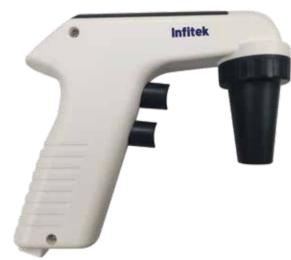

#### **Features**

- Enables single-handed operation with minimum effort
- Compatible with most of the plastic and glass pipettes from 0.1-100mL
- Easily adjustable speed control
- 0.45µm replaceable hydrophobic filter
- Stable and reliable performance, elegant appearance
- High capacity Li-ion battery enable long operation time.

#### **Features**

- Compatible with most of the plastic and glass pipettes from 0.1 -100mL
- Six different speed modes for aspiration and dispensing different liquids
- Large LCD display showing low battery warning and speed settings
- Enables single-handed operation with minimum effort
- Light and ergonomic design providing easy usability
- High capacity Li-ion battery enable long runtime of operation
- Powerful pump fills a 25mL pipette in<5 seconds
- 0.45µm replaceable hydrophobic filter
- Rechargeable during use

## Specification

| Model                | PIPE-LM                                                |
|----------------------|--------------------------------------------------------|
| Aspiration Speed     | 25mL<7s                                                |
| Dispensing Speed     | Motor/Gravity                                          |
| Battery              | Lithium-ion                                            |
| Battery Service Life | More than 8 Hours of Intermittence Use                 |
| Charging Time        | 2-3 Hours                                              |
| Pipette Types        | Glass or Plastic Pipette (0.1-100mL), Pasteur Pipettes |
| Filter               | 0.45µm Hydrophobic                                     |
| Weight               | 200g                                                   |

### **Specification**

| Model                | PIPE-LP                                                |
|----------------------|--------------------------------------------------------|
| Aspiration Speed     | 25mL<5s (6 shift)                                      |
| Dispensing Speed     | Motor (6 shift)/Gravity                                |
| Battery              | Lithium-ion                                            |
| Battery Service Life | More than 8 Hours of Intermittence Use                 |
| Charging Time        | 2-3 Hours                                              |
| Pipette Types        | Glass or Plastic Pipette (0.1-100mL), Pasteur Pipettes |
| Filter               | 0.45µm Hydrophobic                                     |
| Weight               | 200g                                                   |