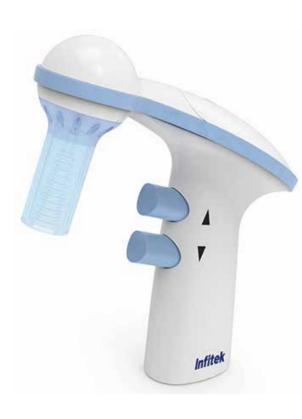

#### **Features**

- Enables single-handed operation with minimum effort
- Compatible with most of the plastic and glass pipettes from 0.1-100mL
- Easily adjustable speed control
- 0.45µm replaceable hydrophobic filter
- Stable and reliable performance, elegant appearance
- High capacity Li-ion battery enable long operation time.

#### **Features**

- Compatible with most of the plastic and glass pipettes from 0.1 -100mL
- Six different speed modes for aspiration and dispensing different liquids
- Large LCD display showing low battery warning and speed settings
- Enables single-handed operation with minimum effort
- Light and ergonomic design providing easy usability
- High capacity Li-ion battery enable long runtime of operation
- Powerful pump fills a 25mL pipette in<5 seconds
- 0.45µm replaceable hydrophobic filter
- Rechargeable during use

## Specification

| Model                | PIPE-LM                                                |
|----------------------|--------------------------------------------------------|
| Aspiration Speed     | 25mL<7s                                                |
| Dispensing Speed     | Motor/Gravity                                          |
| Battery              | Lithium-ion                                            |
| Battery Service Life | More than 8 Hours of Intermittence Use                 |
| Charging Time        | 2-3 Hours                                              |
| Pipette Types        | Glass or Plastic Pipette (0.1-100mL), Pasteur Pipettes |
| Filter               | 0.45µm Hydrophobic                                     |
| Weight               | 200g                                                   |

### **Specification**

| Model                | PIPE-LP                                                |
|----------------------|--------------------------------------------------------|
| Aspiration Speed     | 25mL<5s (6 shift)                                      |
| Dispensing Speed     | Motor (6 shift)/Gravity                                |
| Battery              | Lithium-ion                                            |
| Battery Service Life | More than 8 Hours of Intermittence Use                 |
| Charging Time        | 2-3 Hours                                              |
| Pipette Types        | Glass or Plastic Pipette (0.1-100mL), Pasteur Pipettes |
| Filter               | 0.45µm Hydrophobic                                     |
| Weight               | 200g                                                   |