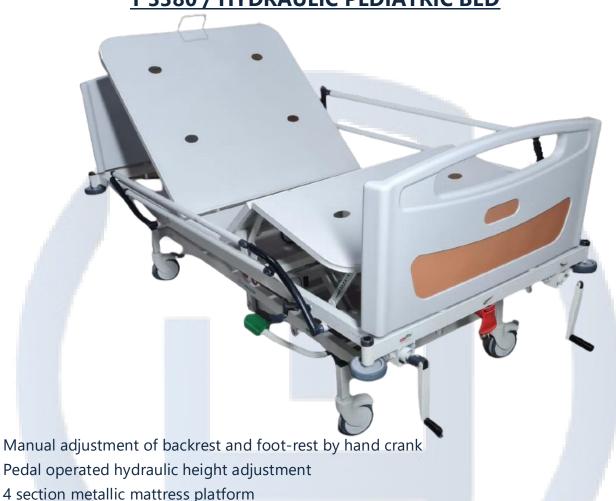

## T 3380 / HYDRAULIC PEDIATRIC BED

- 4 section metallic mattress platform
- Epoxy painted collapsible metallic side-rails
- Wooden head&foot boards in metallic frame
- Epoxy painted ST-37 carbon steel structure
- 4 swivel cross lockable castors

## **TECHNICAL PARAMETERS:**

- External Dimensions: 900 x 1850 mm.
- Mattress Platform Dimensions: 700 x 1700 mm.
- Height Adjustment: 500 750 mm.
- Backrest Adjustment: 0° 65°
- Foot-rest Adjustment: 0° 35°
- Castor Diameter: 125 mm.
- Safe Load Capacity: 200 kg.
- +90 506 161 82 60
- www.thealth.com.tr
- info@thealth.com.tr